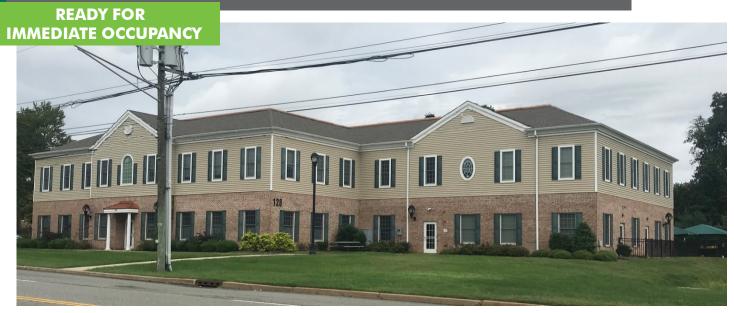

# 128 Columbia Turnpike

Florham Park, NJ

## PROPERTY FEATURES

- + **Availability:** 5,132 sq. ft. divisible to 1,500 sq. ft.
- + **Co-Tenants:** Kiddie Academy, Center for Dermatology, Zelfman Orthodontics
- + **Parking:** 103 Surface Spaces (5.00/1,000)
- + **Traffic Counts:** 19,819 AADT
- + **Zoning:** PB-2
- + Lease Rate: Call for quote

#### **Additional Information:**

- Premier Medical Office Building constructed in 2012
- Easily accessible from Routes 10, 24 and I-287
- Close proximity to Morristown Memorial Hospital, St. Barnabas Medical Center, Overlook Hospital and Summit Medical