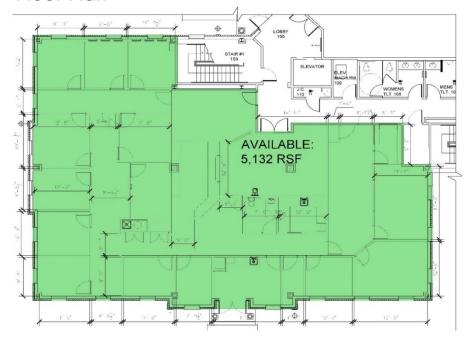

## SPACE LAYOUT

- Seven exam rooms, each come equipped with a sink
- + Safety shower
- + Kitchenette / Break Room
- + Two reception areas
- + ADA Bathroom

### Floor Plan

## PROPERTY FEATURES

- + **Availability:** 5,132 sq. ft. divisible to 1,500 sq. ft.
- + **Co-Tenants:** Kiddie Academy, Center for Dermatology, Zelfman Orthodontics
- + **Parking:** 103 Surface Spaces (5.00/1,000)
- + **Traffic Counts:** 19,819 AADT
- + **Zoning:** PB-2
- + Lease Rate: Call for quote