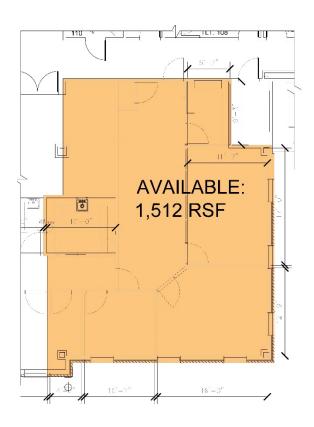

### **Potential Divisions**

## PROPERTY FEATURES

- + **Availability:** 5,132 sq. ft. divisible to 1,500 sq. ft.
- + **Co-Tenants:** Kiddie Academy, Center for Dermatology, Zelfman Orthodontics
- + **Parking:** 103 Surface Spaces (5.00/1,000)
- + **Traffic Counts:** 19,819 AADT
- + **Zoning:** PB-2
- + Lease Rate: Call for quote