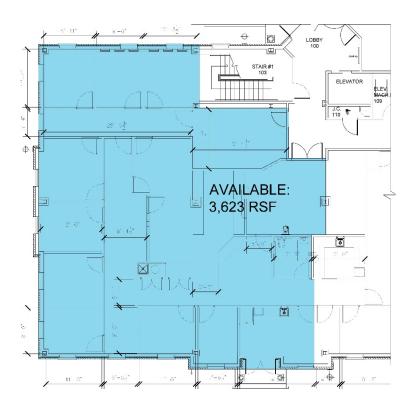

### **Potential Divisions**

## PROPERTY FEATURES

- + **Availability:** 5,132 sq. ft. divisible to 1,500 sq. ft.
- + **Co-Tenants:** Kiddie Academy, Center for Dermatology, Zelfman Orthodontics
- + **Parking:** 103 Surface Spaces (5.00/1,000)
- + **Traffic Counts:** 19,819 AADT
- + **Zoning:** PB-2
- + Lease Rate: Call for quote