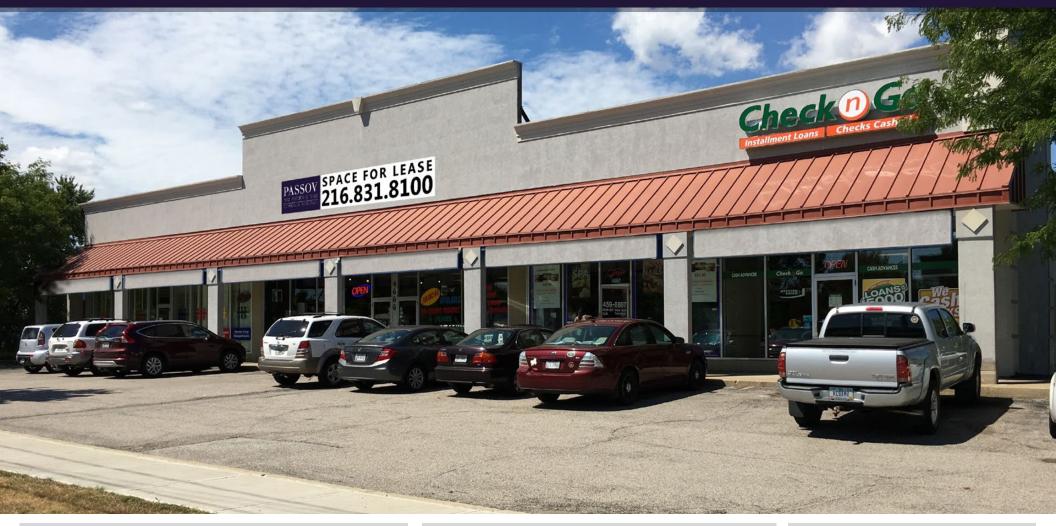

## RIDGE ROAD PLAZA BROOKLYN, OH

## **PROPERTY HIGHLIGHTS**

- 3,200 SF available for lease
- Excellent road visibility
- Close proximity to I-480
- High density and traffic market