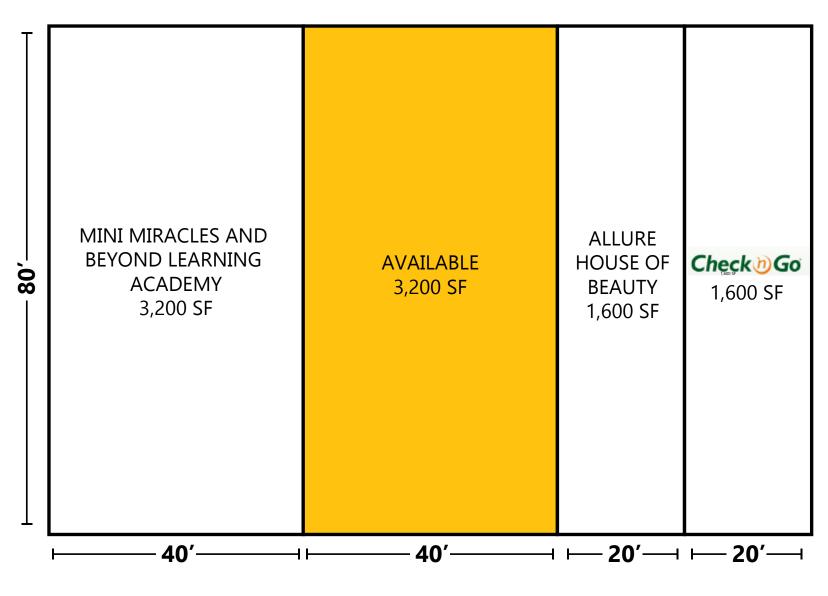

## **PROPERTY HIGHLIGHTS**

- 3,200 SF available for lease
- Excellent road visibility
- Close proximity to I-480
- High density and traffic market