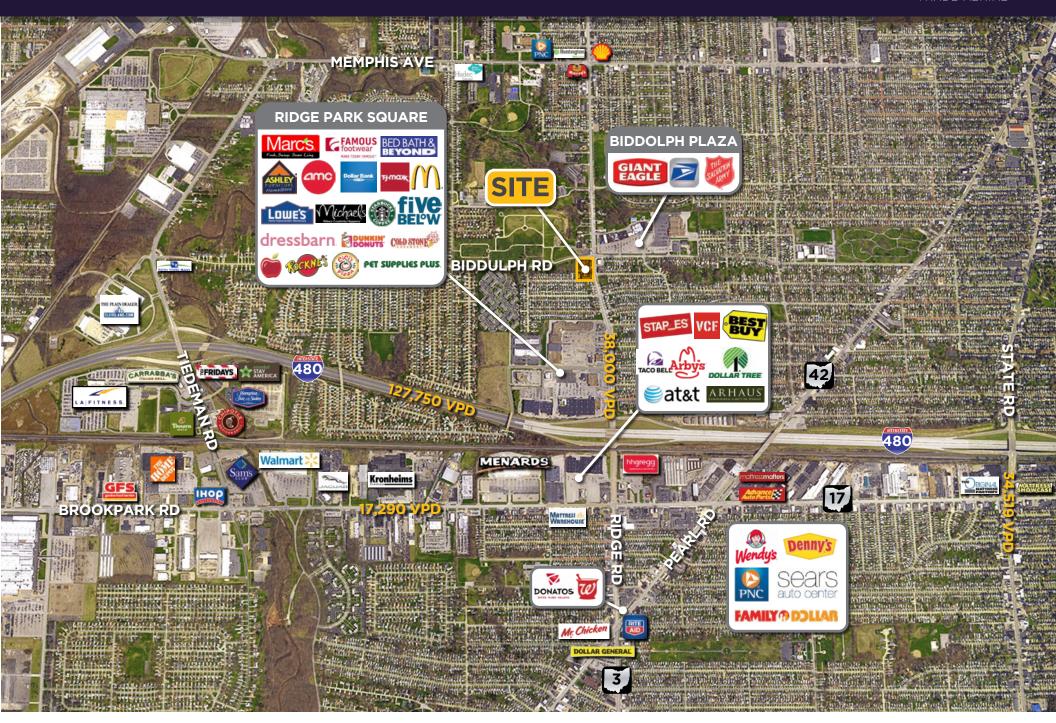

## **PROPERTY HIGHLIGHTS**

- 3,200 SF available for lease
- Excellent road visibility
- Close proximity to I-480
- High density and traffic market

## TRADE AREA DEMOGRAPHICS

|  |          | POPULATION | AVG. HH INCOME | DAYTIME EMPLOYEES |
|--|----------|------------|----------------|-------------------|
|  | 1 Mile   | 15,048     | \$54,507       | 5,786             |
|  | 3 Miles  | 154,044    | \$47,987       | 67,205            |
|  | 5 Miles  | 336,442    | \$51,917       | 185,122           |
|  | 5 Minute | 127,433    | \$49,764       | 65,155            |