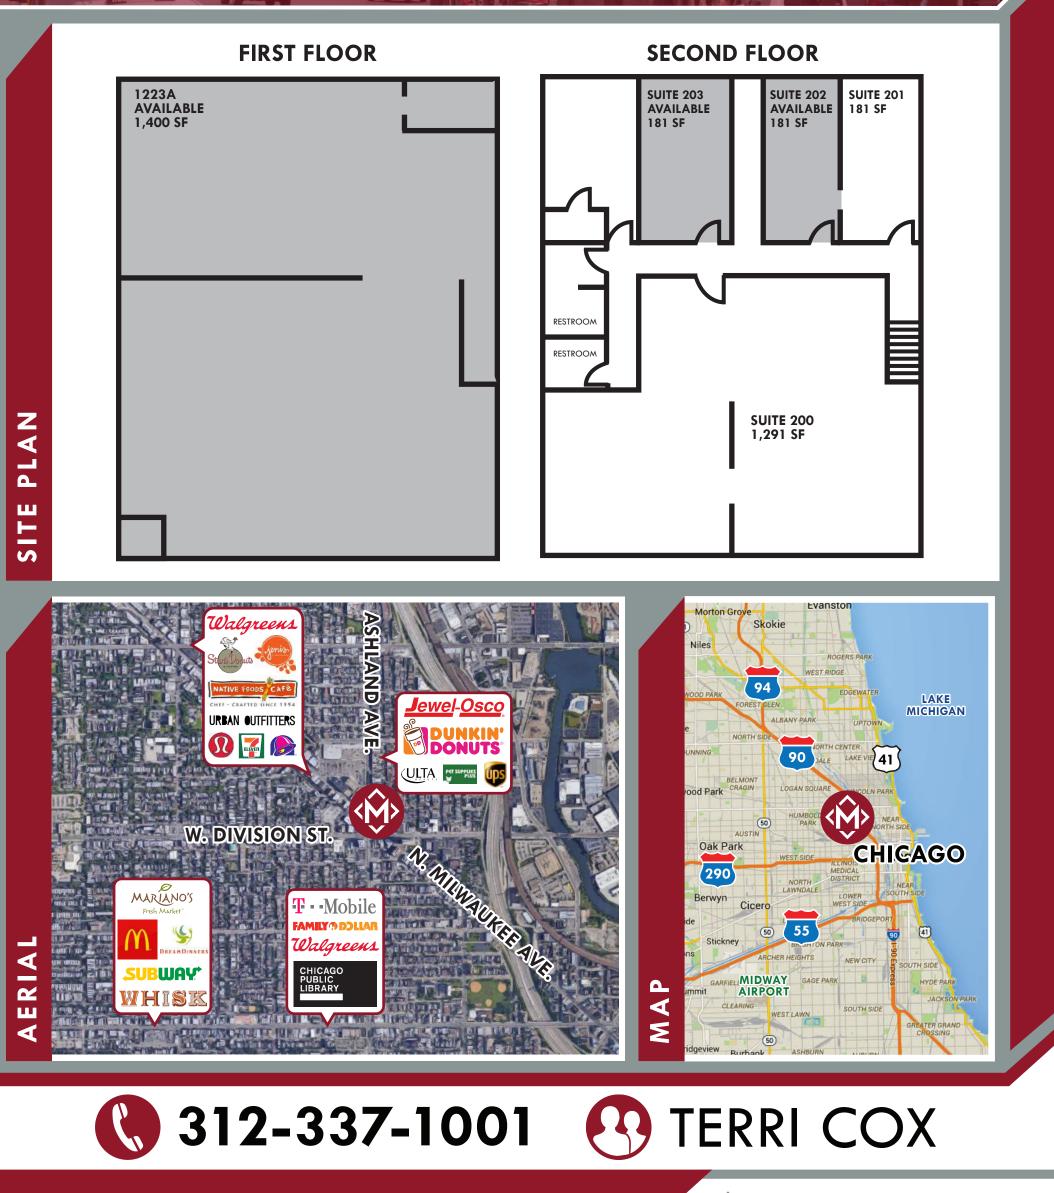

### FOR RENT RETAIL & OFFICE

RETAIL AND OFFICE SPACE AVAILABLE AT THE PRIME INTERSECTION OF ASHLAND, DIVISION, AND MILWAUKEE. GREAT VISIBILITY AND WALKING TRAFFIC PAST STOREFRONT.

SPACE AVAILABLE | 1,400 SF 1ST FLOOR RETAIL SPACE 2 - 181 SF SECOND FLOOR OFFICES ANNUAL NET RENT\* | \$23.50 / SF / YR NNN \$500 / MONTH EACH FOR OFFICE SPACES CAM & TAX | \$5.50 / SF POPULATION | 230,000+ WITHIN 2 MILE AVERAGE HH INCOME | \$117,000 WITHIN 2 MILE TRAFFIC | 20,000+ VEHICLES PER DAY WALK SCORE | 98 \*Available space only.