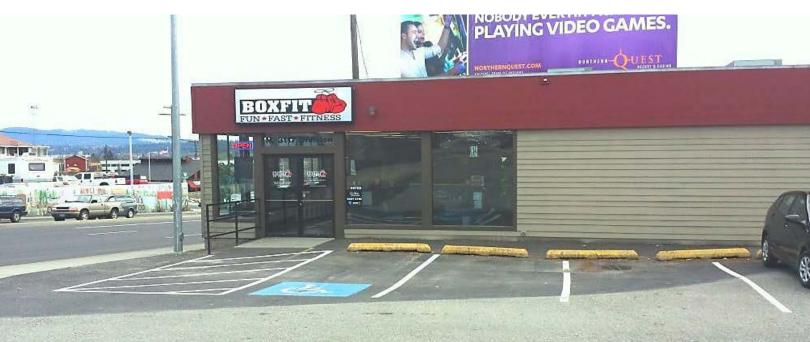

## **Property Features**

• Building Size: 6,187 SF ±

Lot Size: 9,684 SF±

Current Boxfit Location

Parking: On-Site

ADA Accessible

• Zoning: GC-70

• Parcel Number: 35064.4818