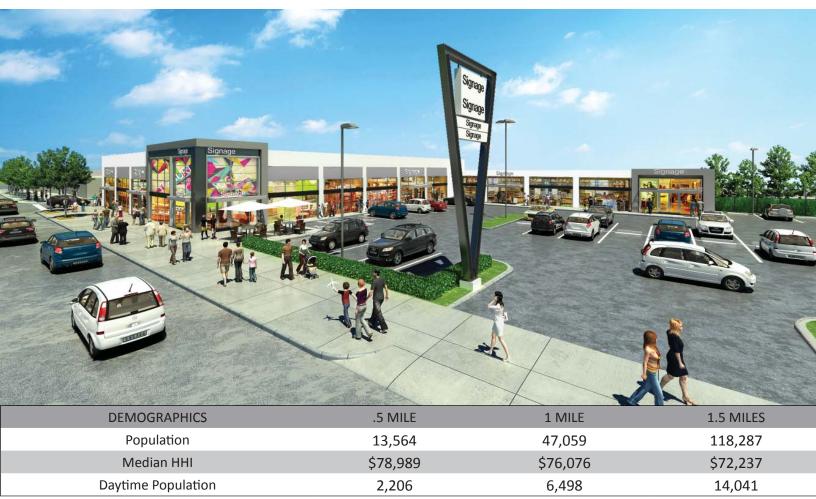

## springfield gardens, ny

### 221-06 merrick boulevard

prime retail space available | for lease



Available 8,000 square feet - divisible

14,000 square feet - divisible

Asking Rent Upon Request

Taxes TBD

Area Retail Walgreens, Home Depot, Stop & Shop, Subway, Bank of America, 7 Eleven, Key Foods, Duane

Reade, UPS Store, Dunkin Donuts, Papa John's, Domino's, Chase and many more

Comments • new construction

ample parking 60 spaces

• located on a high volume corridor with traffic count of approximately 21,190 vehicles per day

on Merrick Boulevard

easy access to the Belt Parkway, Q5, N4, and X63

#### For More Information:

Mark Gallucci | Managing Director-Queens | gallucci@sabre.life | T 718 484 2002 x1508 Russel Helbling | Senior Vice President | helbling@sabre.life | T 718 484 2002 x1506



# springfield gardens, ny

### 221-06 merrick boulevard







## springfield gardens