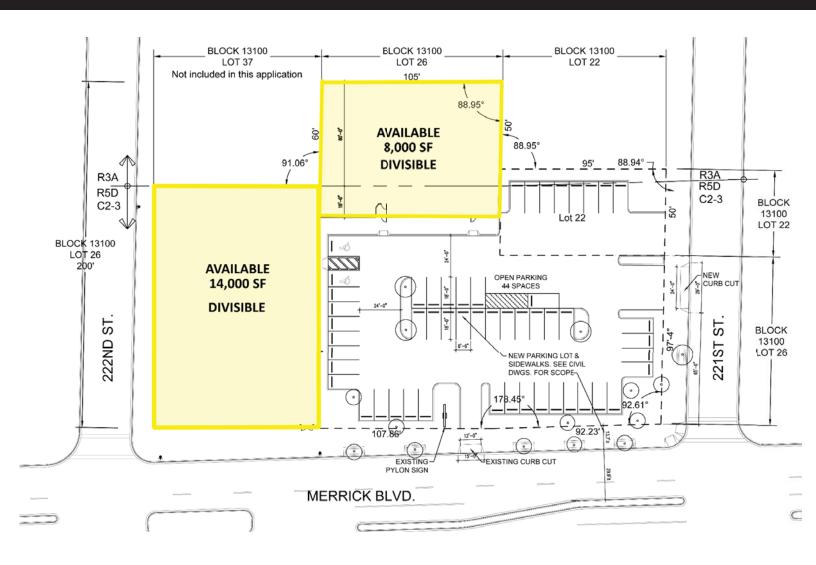

### 221-06 merrick boulevard

prime retail space available | for lease

Available 8,000 square feet - divisible

14,000 square feet - divisible

Asking Rent Upon Request

Taxes TBD

Area Retail Walgreens, Home Depot, Stop & Shop, Subway, Bank of America, 7 Eleven, Key Foods, Duane

Reade, UPS Store, Dunkin Donuts, Papa John's, Domino's, Chase and many more

Comments • new construction

ample parking 60 spaces

• located on a high volume corridor with traffic count of approximately 21,190 vehicles per day

on Merrick Boulevard

easy access to the Belt Parkway, Q5, N4, and X63