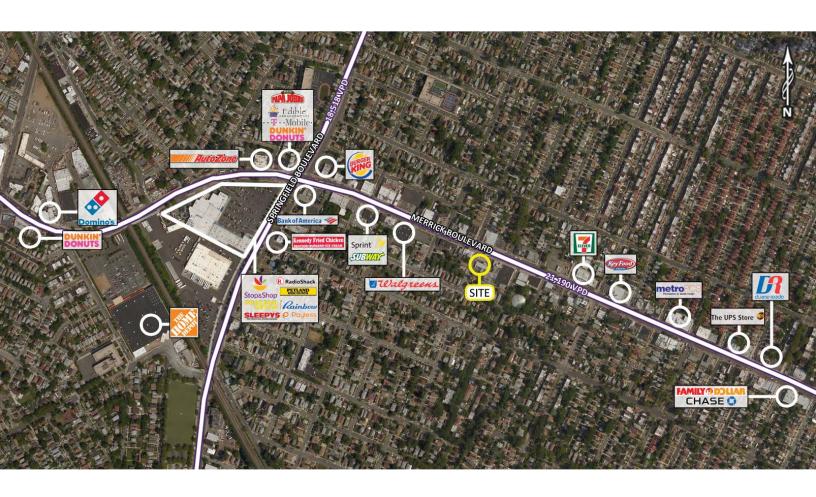

### 221-06 merrick boulevard

prime retail space available | for lease

Available 8,000 square feet - divisible

14,000 square feet - divisible

Asking Rent Upon Request

Taxes TBD

Area Retail Walgreens, Home Depot, Stop & Shop, Subway, Bank of America, 7 Eleven, Key Foods, Duane

Reade, UPS Store, Dunkin Donuts, Papa John's, Domino's, Chase and many more

Comments • new construction

ample parking 60 spaces

• located on a high volume corridor with traffic count of approximately 21,190 vehicles per day

on Merrick Boulevard

easy access to the Belt Parkway, Q5, N4, and X63