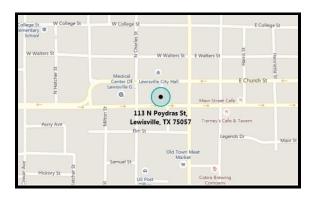

## 113 Poydras, Lewisville, TX

**Location:** Formerly, Poydras was a short block teeing into Main St.

The City converted the street into Ferguson Park.

Available Suites: Suite 202 - \$625.00/month. Corner office! Windows!