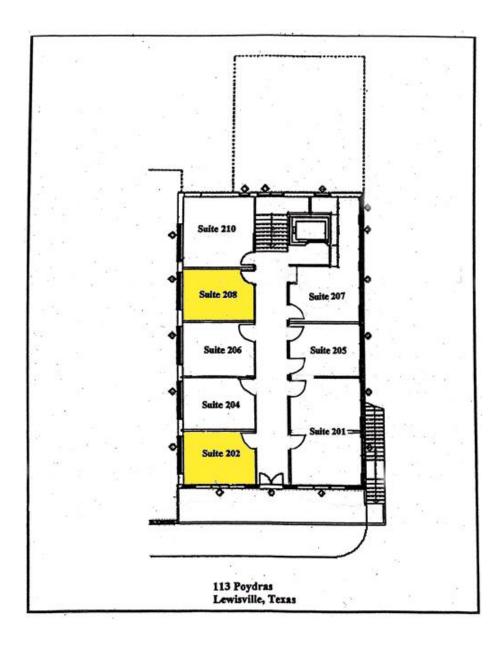

## 113 Poydras, Lewisville, TX

**Location:** Formerly, Poydras was a short block teeing into Main St.

The City converted the street into Ferguson Park.

Available Suites: Suite 202 - \$625.00/month. Corner office! Windows!

Suite 206 - \$580.00/month.

**Amenities:** 2<sup>nd</sup> Floor – Elevator served – community coffee bar -

balcony!

**Size:** Suite 202 - 264 RSF

Suite 206 - 248 RSF

For further information contact: Rich Muller