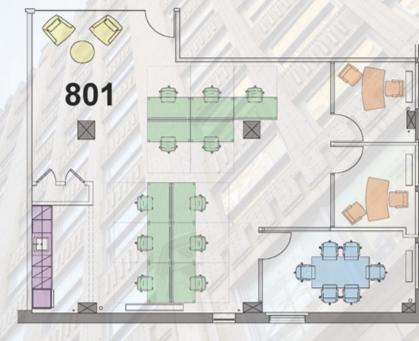

### SUITE 801

1,997 RSF

| WORKSTATION    | 16 |
|----------------|----|
| PRIVATE OFFICE | 1  |
| TEAMING        | 1  |
| PANTRY         | 1  |

**NEWMARK** 

#### **PREMISES** Suite 402 - 2,475 RSF

Suite 801 - 1,997 RSF

COMMENTS