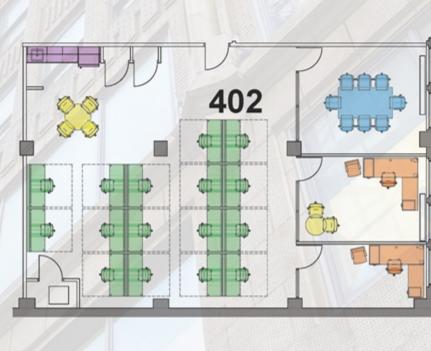

# SUITE 402

2,475 RSF

PANTRY

WORKSTATION PRIVATE OFFICE 2 CONFERENCE 1

#### **PREMISES** Suite 402 - 2,475 RSF

Suite 801 - 1,997 RSF

COMMENTS