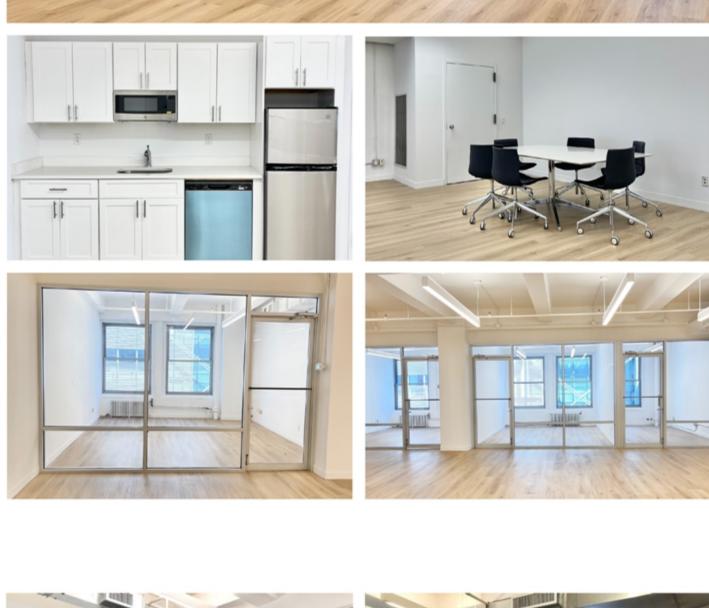

### Negotiable

- Glass fronted offices and meeting
- rooms **Exposed ceilings**

Brand new prebuild installations

- LED pendant lighting
- steel appliances

· Polished concrete floors

Tenant controlled central A/C

· Wet pantry/kitchen with stainless

212-372-2361 jarad.winter@nmrk.com

JARAD WINTER

jd.cohen@nmrk.com

JD COHEN

212-850-5476

ariel.harwood@nmrk.com

ARIEL HARWOOD