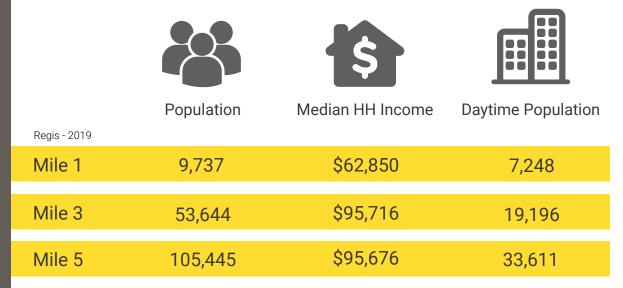

## SIGNAGE

Boeing Expanding 1M SF in Snohomish County

Located Minutes from Interstate 5

20,161 ADT State Avenue

37,661 Households 5 Mile Radius

MARYSVILLE, WA Is Snohomish County's 2nd largest city committed to improving the community's prosperity & livability through fostering an economic climate conducive to business. Great neighborhoods; year-round recreational opportunities & events; active, engaged community members who enjoy the great outdoors that epitomizes the Pacific Northwest lifestyle. Marysville also has a lively economic business climate that blends small business, corporate headquarters, aero space companies, light industrial & manufacturing.