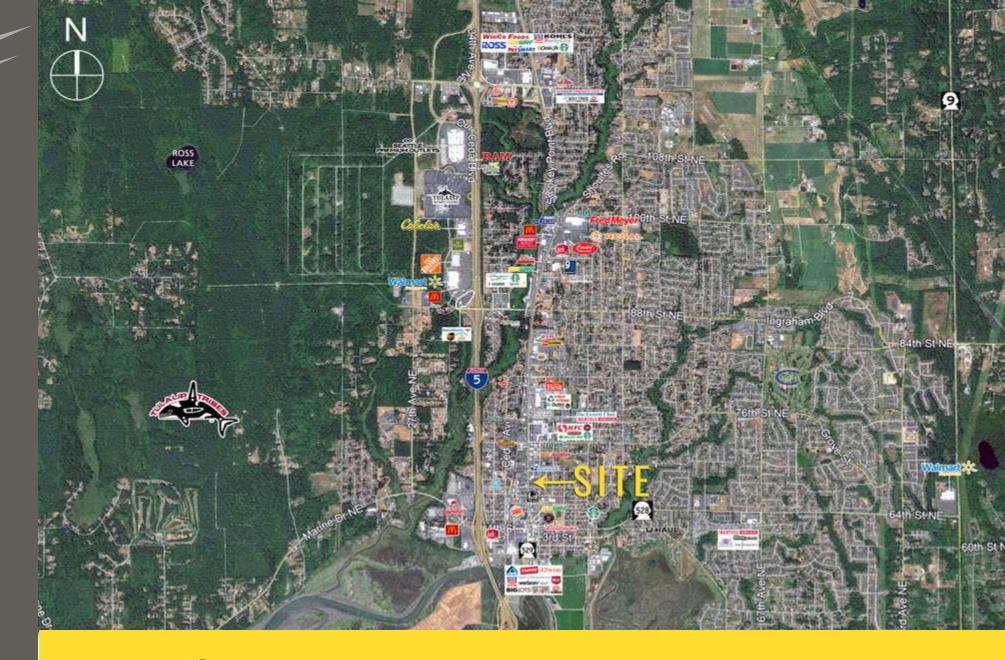

## SIGNAGE

Boeing Expanding 1M SF in Snohomish County

Located Minutes from Interstate 5

20,161 ADT State Avenue

37,661 Households 5 Mile Radius

MARYSVILLE, WA Is Snohomish County's 2nd largest city committed to improving the community's prosperity & livability through fostering an economic climate conducive to business. Great neighborhoods; year-round recreational opportunities & events; active, engaged community members who enjoy the great outdoors that epitomizes the Pacific Northwest lifestyle. Marysville also has a lively economic business climate that blends small business, corporate headquarters, aero space companies, light industrial & manufacturing.