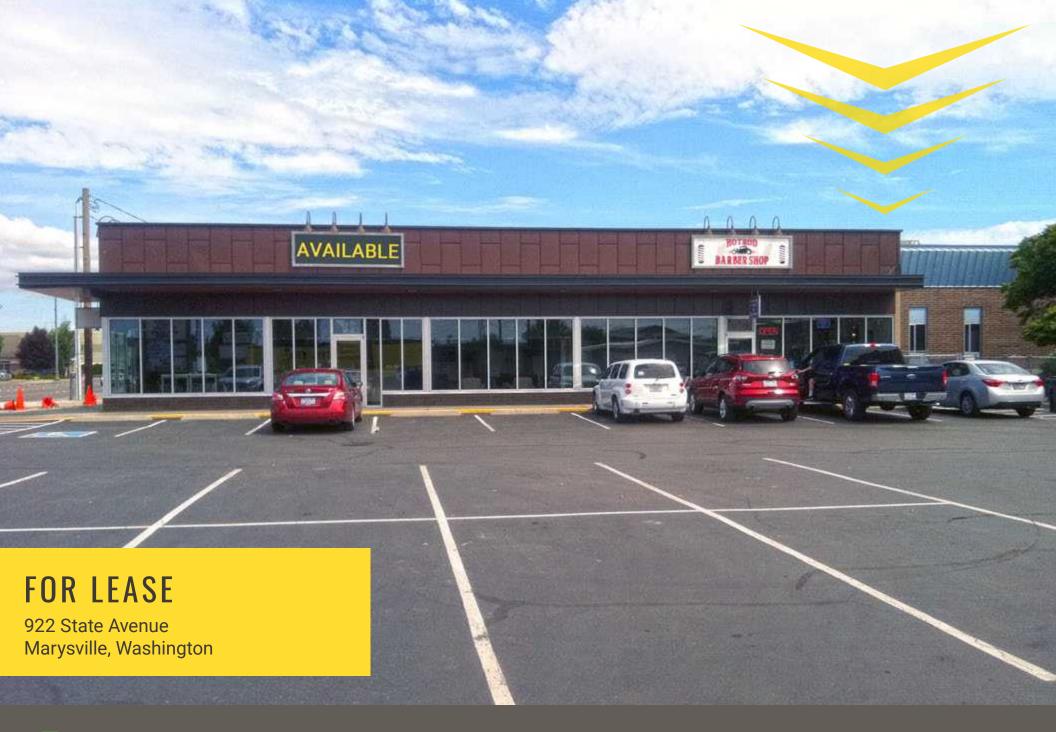

## REMAX BUILDING

## 922 STATE AVENUE:

## 2,400 SF \$21.00PSF PLUS NNN

- Currently Remax Office
- Available November 1, 2019
- High Visibility End Cap
- Easy Access On/Off Busy State Avenue
- Quality Office Space Build-Out