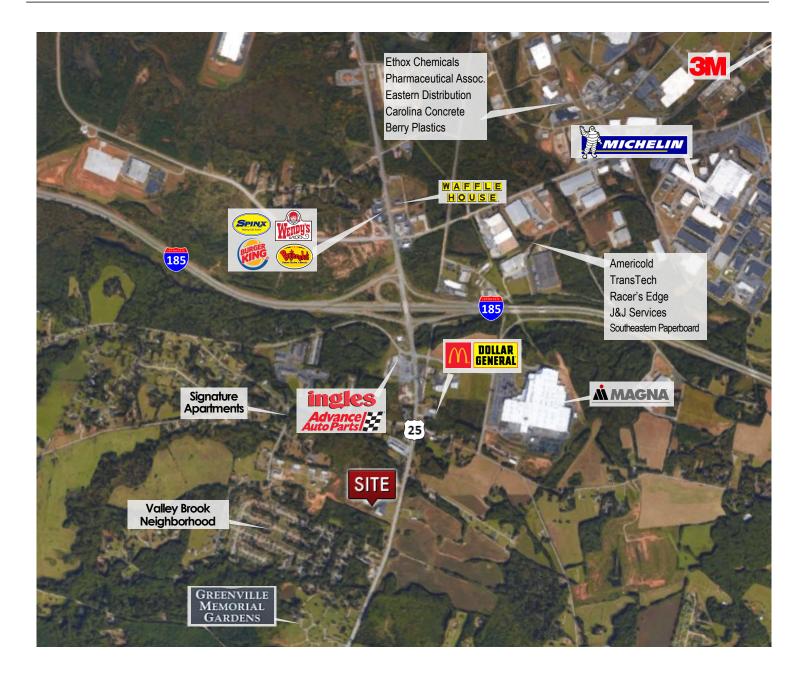

### AREA MAP

101 W Court Street, Suite A Greenville, SC 29601 ph: 864.704.1040 fx: 864.704.1041 www.lee-commercial.com