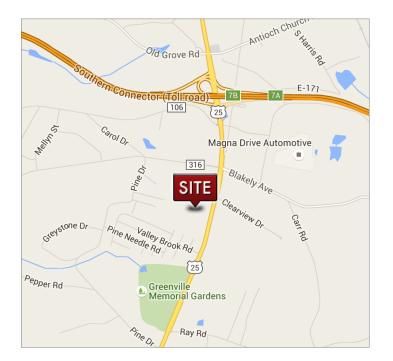

### LOCATION

Augusta Place Strip Center along Highway 25 Minutes from the Donaldson Center, I-85, and I-85 Toll

101 W Court Street, Suite A Greenville, SC 29601 ph: 864.704.1040 fx: 864.704.1041 www.lee-commercial.com