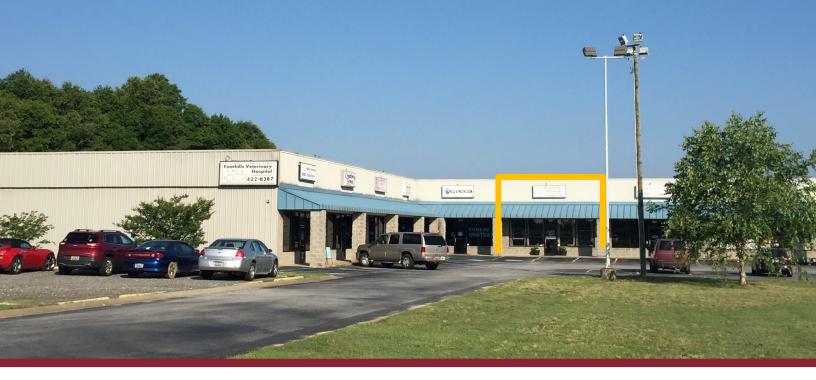

### **AVAILABLE SPACE**

Suite 3C:

±1,220 SF

#### LISTING FEATURES

- Water and sewer included
- Suite 3C was formerly a massage and wellness center
- Pylon signage provided for tenants
- 168 parking spaces
- ±213' road frontage on Augusta Road/Hwy 25
- Unzoned in high growth/development area
- High traffic count with large industrial presence
- Lease Rate: \$11.00/SF (NNN)