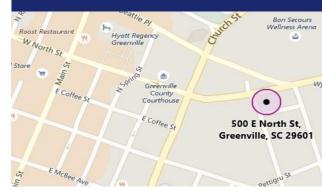

500 E. North Street Greenville, SC, 29601

COMMERCIAL REAL ESTATE SALES, LEASING, & INVESTMENTS 245 N. Main Street Ste 201 | Greenville, SC 29601

#### **Prime Downtown Greenville Location**

- EXTENSIVE EXTERIOR AND INTERIOR COSMETIC RENOVATIONS RECENTLY COMPLETED
- CLOSE PROXIMITY TO MAIN STREET & DOWNTOWN
- GREAT VISIBILITY ON I-385 WITH OPTIMAL SIGNAGE
- FREE ON-SITE PARKING
- TRAFFIC COUNTS OF 52,500 VEHICLES PER DAY DIRECTLY IN FRONT OF THE BUILDING
- LOCATED AT THE GATEWAY INTO AND OUT OF DOWNTOWN GREENVILLE ON A CORNER LOT
- ACROSS THE STREET FROM THE BON SECOURS WELLNESS ARENA & THE SOON TO BE DEVELOPED GATEWAY PROPERTY