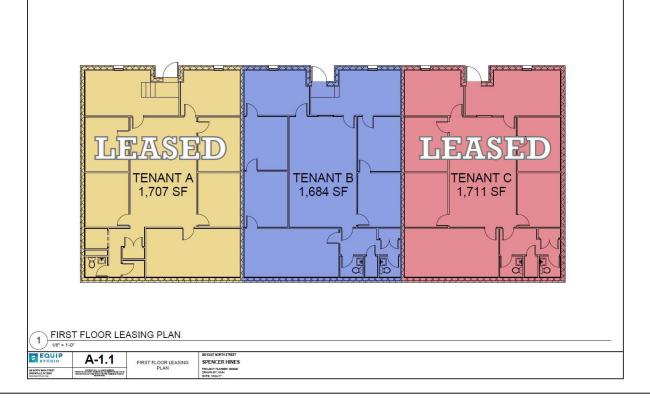

### SUITE A: LEASED

SUITE C: LEASED

#### SUITE E: LEASED

SUITE B: 1,684 SF SUITE D: LEASED