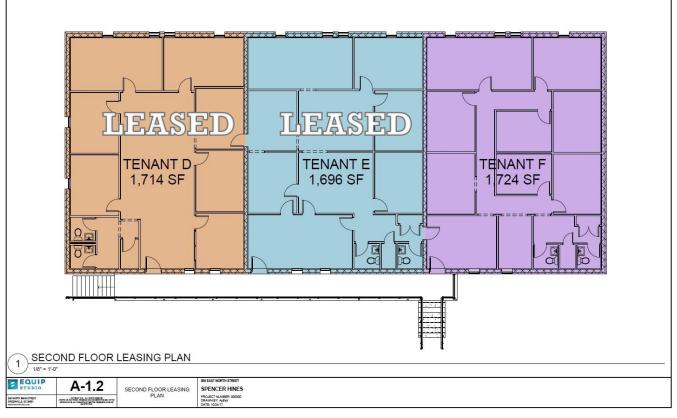

### 1,684 SF – 1,724 SF

ONLY 2 SUITES REMAINING

### SUITE A: LEASED

SUITE C: LEASED

#### SUITE E: LEASED

SUITE B: 1,684 SF SUITE D: LEASED

### SUITE F: 1,724 SF