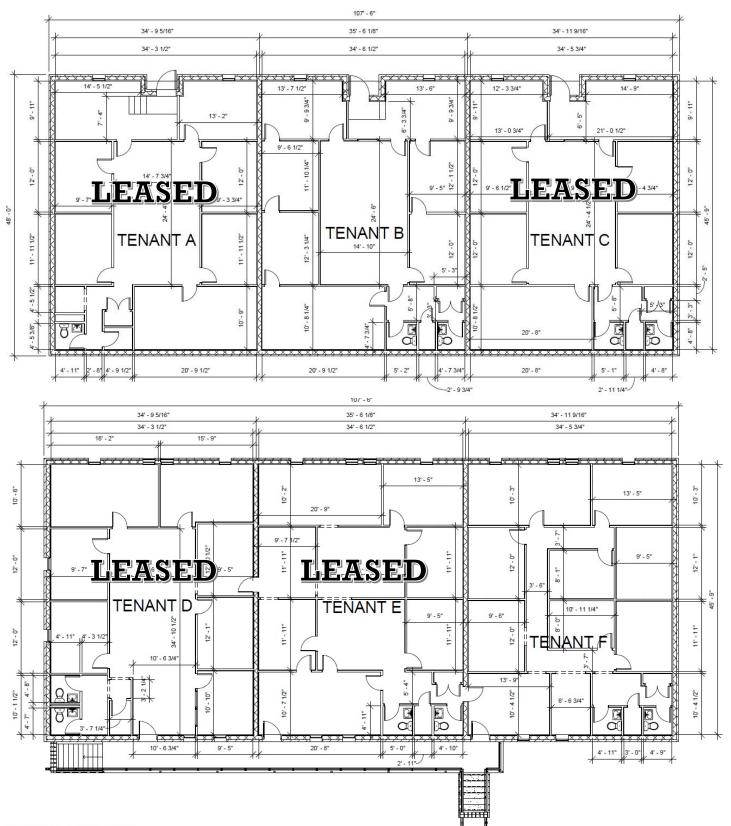

### 1,684 SF – 1,724 SF

ONLY 2 SUITES REMAINING

### SUITE A: LEASED

SUITE C: LEASED

#### SUITE E: LEASED

SUITE B: 1,684 SF SUITE D: LEASED

### SUITE F: 1,724 SF