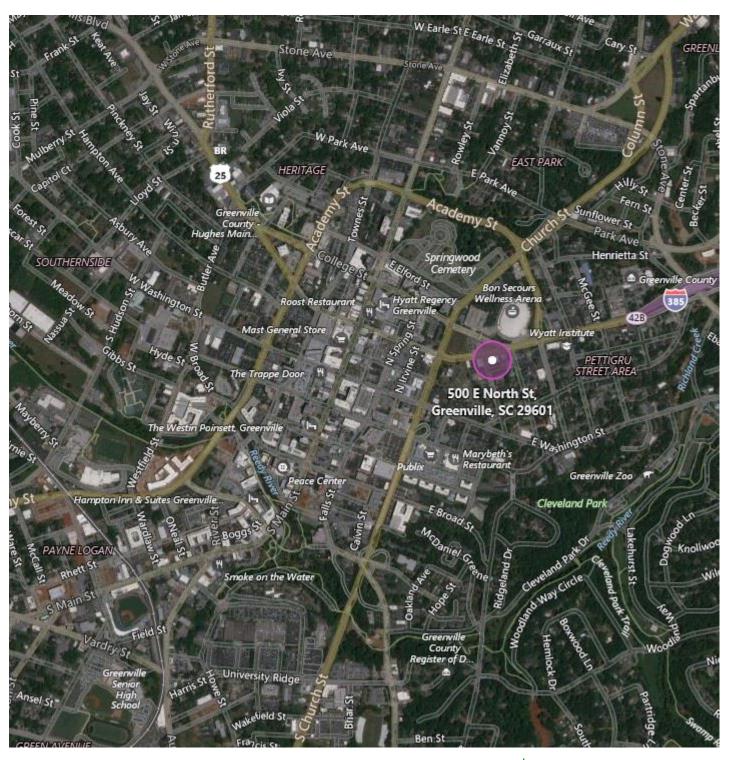

#### **Prime Downtown Greenville Location**

- EXTENSIVE EXTERIOR AND INTERIOR COSMETIC RENOVATIONS RECENTLY COMPLETED
- CLOSE PROXIMITY TO MAIN STREET & DOWNTOWN
- GREAT VISIBILITY ON I-385 WITH OPTIMAL SIGNAGE
- FREE ON-SITE PARKING
- TRAFFIC COUNTS OF 52,500 VEHICLES PER DAY DIRECTLY IN FRONT OF THE BUILDING
- LOCATED AT THE GATEWAY INTO AND OUT OF DOWNTOWN GREENVILLE ON A CORNER LOT
- ACROSS THE STREET FROM THE BON SECOURS WELLNESS ARENA & THE SOON TO BE DEVELOPED GATEWAY PROPERTY