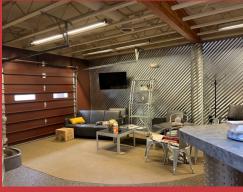

1090 E. Lakeshore Dr. Coeur d'Alene, ID 83814

Individual offices for up to 20 people. 3 Executive offices with lake views and outside deck. Located at 11th St. Marina and the east side of Tubbs Hill. Recreational activities just outside the door. 5 bull pen, admin offices, large conference room, 2 additional common areas for collaboration. Kitchen and 3 bathrooms. Roll up door for lots of fresh air.