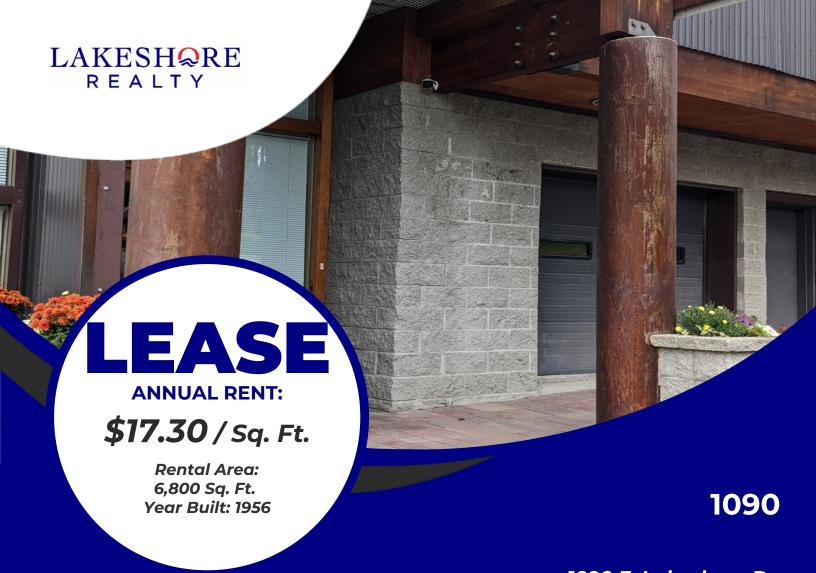

1090 E. Lakeshore Dr. Coeur d'Alene, ID 83814

Individual offices for up to 20 people. 3 Executive offices with lake views and outside deck. Located at 11th St. Marina and the east side of Tubbs Hill. Recreational activities just outside the door. 5 bull pen, admin offices, large conference room, 2 additional common areas for collaboration. Kitchen and 3 bathrooms. Roll up door for lots of fresh air.