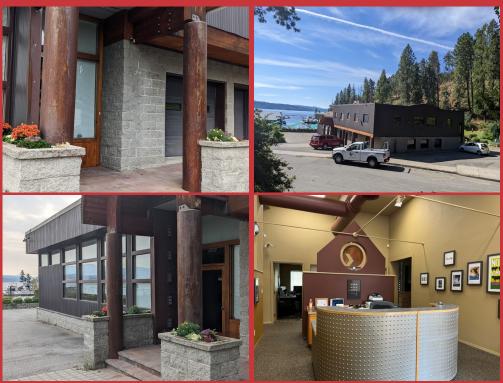

1090 E. Lakeshore Dr. Coeur d'Alene, ID 83814

Individual offices for up to 20 people. 3 Executive offices with lake views and outside deck. Located at 11th St. Marina and the east side of Tubbs Hill. Recreational activities just outside the door. 5 bull pen, admin offices, large conference room, 2 additional common areas for collaboration. Kitchen and 3 bathrooms. Roll up door for lots of fresh air.