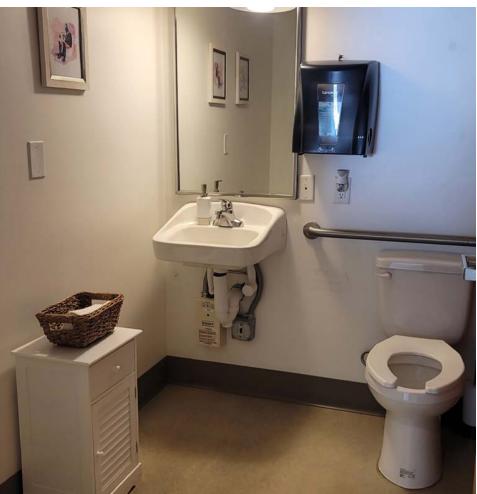

#### PROPERTY OVERVIEW

Beautiful third floor shared office for lease. First and second floor is landlord-occupied by a financial services company who is offering the opportunity for a complimentary business to share their workspace. The available third floor offers almost 700 square feet of usable furnished space. The large common area provides room for conference, cubicle workspaces, restroom and a comfortable seating area. A glass-enclosed private office has modern design and benefits from plenty of sunlight, an ideal working environment for any professional.