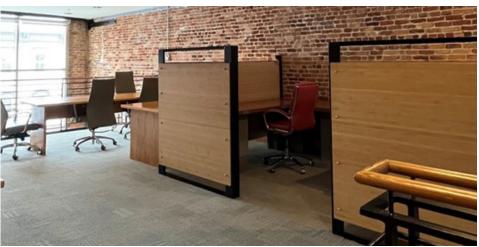

#### PROPERTY OVERVIEW

Beautiful third floor shared office for lease. First and second floor is landlord-occupied by a financial services company who is offering the opportunity for a complimentary business to share their workspace. The available third floor offers almost 700 square feet of usable furnished space. The large common area provides room for conference, cubicle workspaces, restroom and a comfortable seating area. A glass-enclosed private office has modern design and benefits from plenty of sunlight, an ideal working environment for any professional.