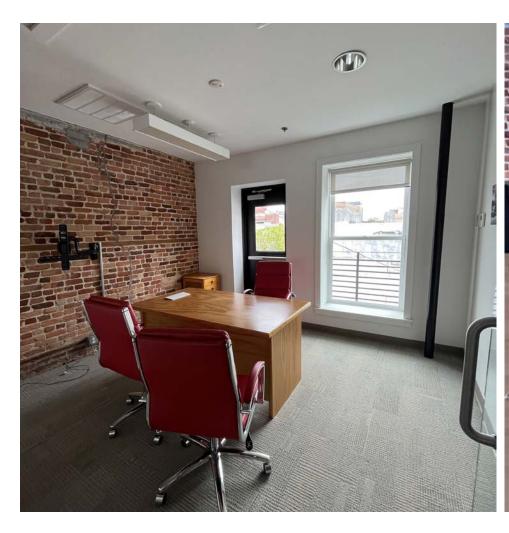

#### PROPERTY OVERVIEW

Beautiful third floor shared office for lease. First and second floor is landlord-occupied by a financial services company who is offering the opportunity for a complimentary business to share their workspace. The available third floor offers almost 700 square feet of usable furnished space. The large common area provides room for conference, cubicle workspaces, restroom and a comfortable seating area. A glass-enclosed private office has modern design and benefits from plenty of sunlight, an ideal working environment for any professional.