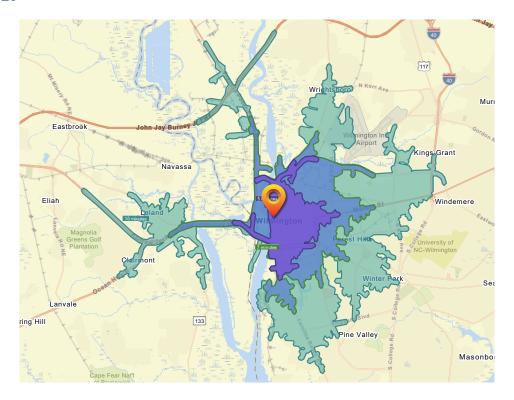

Wilmington, NC 28401

Wilmington, NC 28401

Wilmington, NC 28401

| DEMOGRAPHICS      | 5 MINUTES | 7 MINUTES | 10 MINUTES |
|-------------------|-----------|-----------|------------|
| Total Population  | 12,807    | 20,631    | 49,367     |
| Average Age       | 38.4      | 38.3      | 35.2       |
| Households        | 6,423     | 10,208    | 23,167     |
| Average HH Size   | 1.98      | 2.00      | 2.10       |
| Median HH Income  | \$51,853  | \$48,966  | \$51,165   |
| Average HH Income | \$82,882  | \$80,274  | \$81,438   |
| Per Capita Income | \$42,210  | \$40,261  | \$38,430   |

Source: Esri forecasts for 2022 and 2027. U.S. Census Bureau 2010 decennial Census data converted by Esri into 2020 geography.

Wilmington, NC 28401