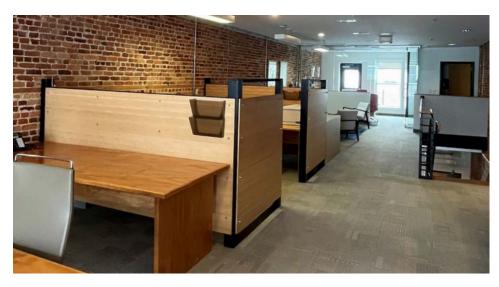

#### PROPERTY OVERVIEW

Beautiful third floor shared office for lease. First and second floor is landlord-occupied by a financial services company who is offering the opportunity for a complimentary business to share their workspace. The available third floor offers almost 700 square feet of usable furnished space. The large common area provides room for conference, cubicle workspaces, restroom and a comfortable seating area. A glass-enclosed private office has modern design and benefits from plenty of sunlight, an ideal working environment for any professional.