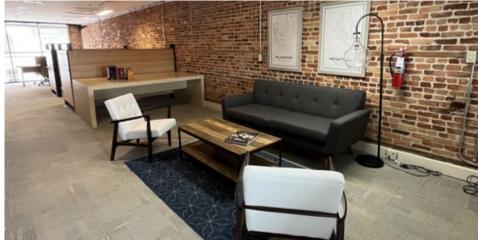

#### PROPERTY OVERVIEW

Beautiful third floor shared office for lease. First and second floor is landlord-occupied by a financial services company who is offering the opportunity for a complimentary business to share their workspace. The available third floor offers almost 700 square feet of usable furnished space. The large common area provides room for conference, cubicle workspaces, restroom and a comfortable seating area. A glass-enclosed private office has modern design and benefits from plenty of sunlight, an ideal working environment for any professional.

Additional tenant perks include a dedicated internet network and scheduled use of an additional conference room on the first floor.

Two-year lease includes all utilities and maintenance.

Wilmington, NC 28401