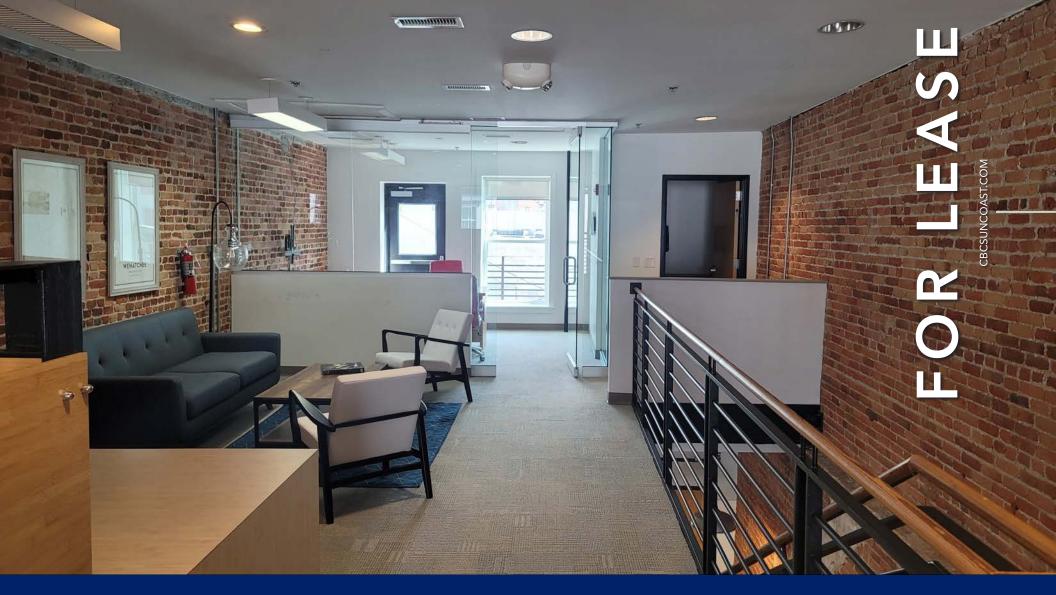

#### PROPERTY OVERVIEW

Beautiful third floor shared office for lease. First and second floor is landlord-occupied by a financial services company who is offering the opportunity for a complimentary business to share their workspace. The available third floor offers almost 700 square feet of usable furnished space. The large common area provides room for conference, cubicle workspaces, restroom and a comfortable seating area. A glass-enclosed private office has modern design and benefits from plenty of sunlight, an ideal working environment for any professional.

Additional tenant perks include a dedicated internet network and scheduled use of an additional conference room on the first floor.

Two-year lease includes all utilities and maintenance.

Wilmington, NC 28401