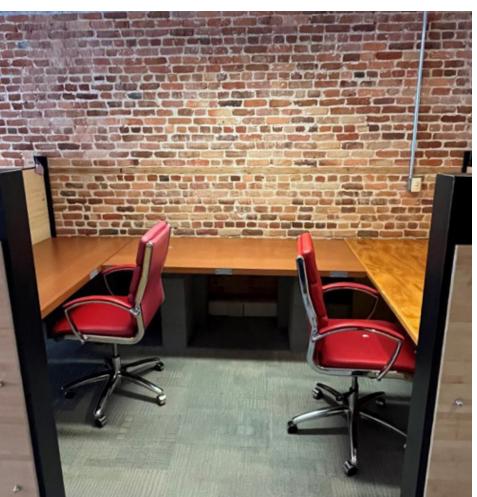

#### PROPERTY OVERVIEW

Beautiful third floor shared office for lease. First and second floor is landlord-occupied by a financial services company who is offering the opportunity for a complimentary business to share their workspace. The available third floor offers almost 700 square feet of usable furnished space. The large common area provides room for conference, cubicle workspaces, restroom and a comfortable seating area. A glass-enclosed private office has modern design and benefits from plenty of sunlight, an ideal working environment for any professional.