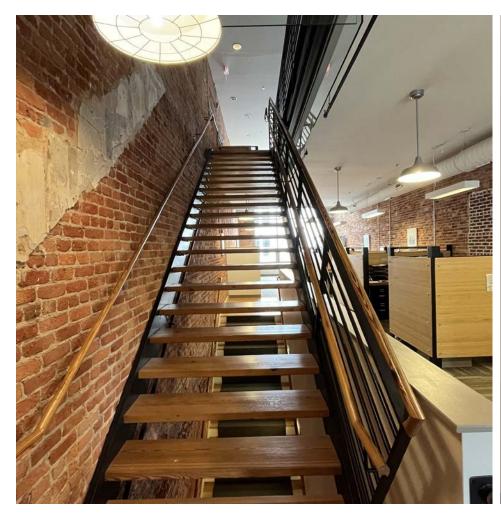

#### PROPERTY OVERVIEW

Beautiful third floor shared office for lease. First and second floor is landlord-occupied by a financial services company who is offering the opportunity for a complimentary business to share their workspace. The available third floor offers almost 700 square feet of usable furnished space. The large common area provides room for conference, cubicle workspaces, restroom and a comfortable seating area. A glass-enclosed private office has modern design and benefits from plenty of sunlight, an ideal working environment for any professional.