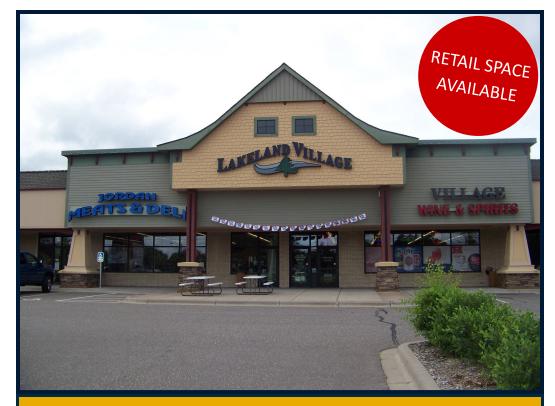

## For Lease

1,343—2,929 SF Retail Space Available

- Easy Access to I-94
- Ample Parking
- Immediate Availability
- Below Market Rates
- Newly Remodeled Exterior
- Excellent Access and Visibility
- Pylon Signage

320-400 South Saint Croix Trail Lakeland, MN