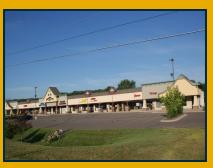

## For Lease

1,343—2,929 SF Retail Space Available

- Easy Access to I-94
- Ample Parking
- Immediate Availability
- Below Market Rates
- Newly Remodeled Exterior
- Excellent Access and Visibility
- Pylon Signage

320-400 South Saint Croix Trail Lakeland, MN