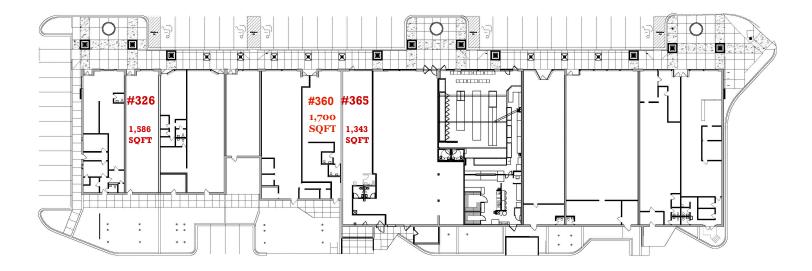

#### **Square Feet Available:**

| SF Available:   | 2,929 SF |
|-----------------|----------|
| Largest Block:  | 1,586 SF |
| Smallest Block: | 1,343 SF |