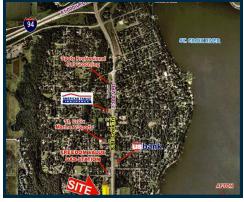

320—400 South Saint Croix Trail Lakeland, MN

For more information contact:

Grady Erickson 651.341.0798 mobile 651.430.2480 fax gerickson@greystone-commercial.com

The information contained herein has been provided by the property owner or obtained from sources deemed reliable. Although the information is believed to be accurate, it is not guaranteed. The property is subject to price change, prior sale or lease and withdrawal from the market, without notice. Buyer is responsible to conduct its own due diligence, as this offering contains no representations or warranties.

320-400 South Saint Croix Trail Lakeland, MN