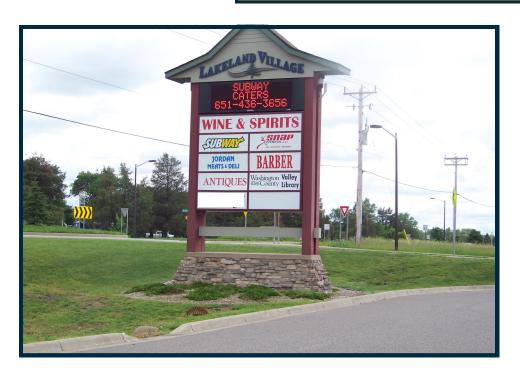

## For Lease

1,343—2,929 SF Retail Space Available

- Easy Access to I-94
- Ample Parking
- Immediate Availability
- Below Market Rates
- Newly Remodeled Exterior
- Excellent Access and Visibility
- Pylon Signage

320-400 South Saint Croix Trail Lakeland, MN