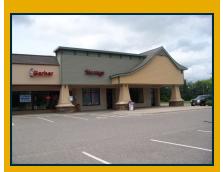

## For Lease

1,343—2,929 SF Retail Space Available

- Easy Access to I-94
- Ample Parking
- Immediate Availability
- Below Market Rates
- Newly Remodeled Exterior
- Excellent Access and Visibility
- Pylon Signage

320-400 South Saint Croix Trail Lakeland, MN