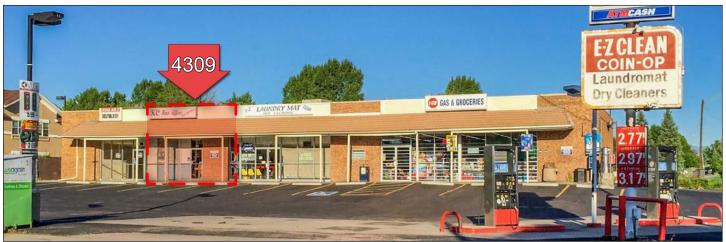

#### Information

4309:

1,100 SF available for lease \$995/month modified gross + utilities

- · Perfect for office or small retailer
- Ample parking
- Located on a signalized corner
- · Easy access to Sheridan and Federal
- Minutes to Bow Mar subdivision