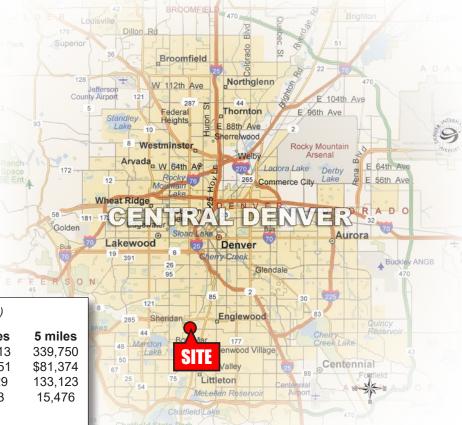

#### **Demographics** (Source: Allocate Data 2016)

|                   | 1 mile   | 3 miles  | 5 miles  |
|-------------------|----------|----------|----------|
| Population        | 13,282   | 118,813  | 339,750  |
| Average HH Income | \$66,954 | \$70,251 | \$81,374 |
| Employees         | 3,818    | 58,829   | 133,123  |
| Businesses        | 368      | 6,453    | 15,476   |