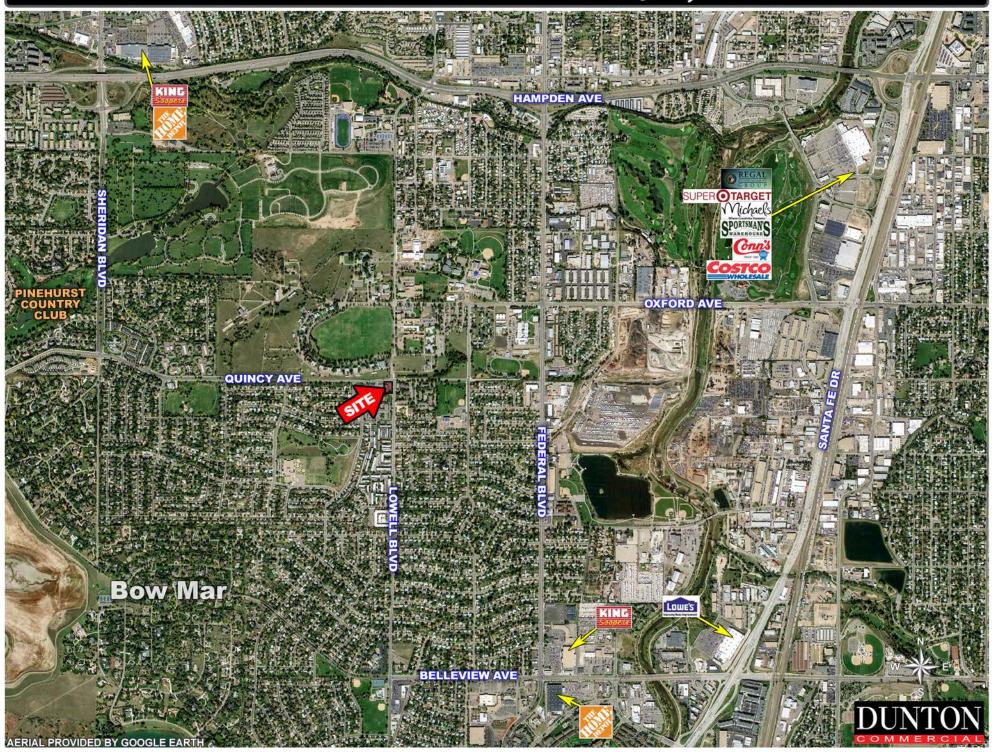

#### Traffic Counts (Google Earth 2012, \*DRCOG 2013)

On Lowell Blvd north of Belleview Ave 8,879 cars/day
On Quincy Ave east of Lowell Blvd 6,405 cars/day\*
On Quincy Ave west of Lowell Blvd 11,304 cars/day\*