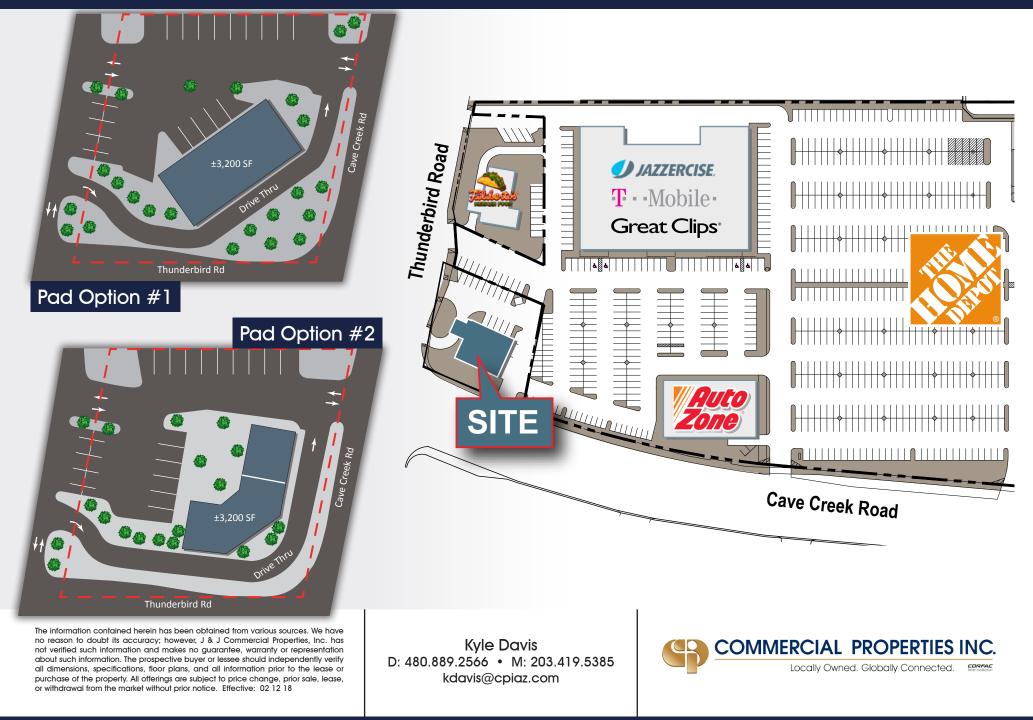

## Hard-Corner Pad Available for Ground Lease or BTS

12202 N Cave Creek Rd, Phoenix, AZ 85022

**Redevelopment Site** 

The information contained herein has been obtained from various sources. We have no reason to doubt its accuracy; however, J & J Commercial Properties, Inc. has not verified such information and makes no guarantee, warranty or representation about such information. The prospective buyer or lessee should independently verify all dimensions, specifications, floor plans, and all information prior to the lease or purchase of the property. All offerings are subject to price change, prior sale, lease or withdrawal from the market without prior notice. Effective: 02 12 18

## Hard-Corner Pad Available for Ground Lease or BTS

12202 N Cave Creek Rd, Phoenix, AZ 85022

**Redevelopment Site** 