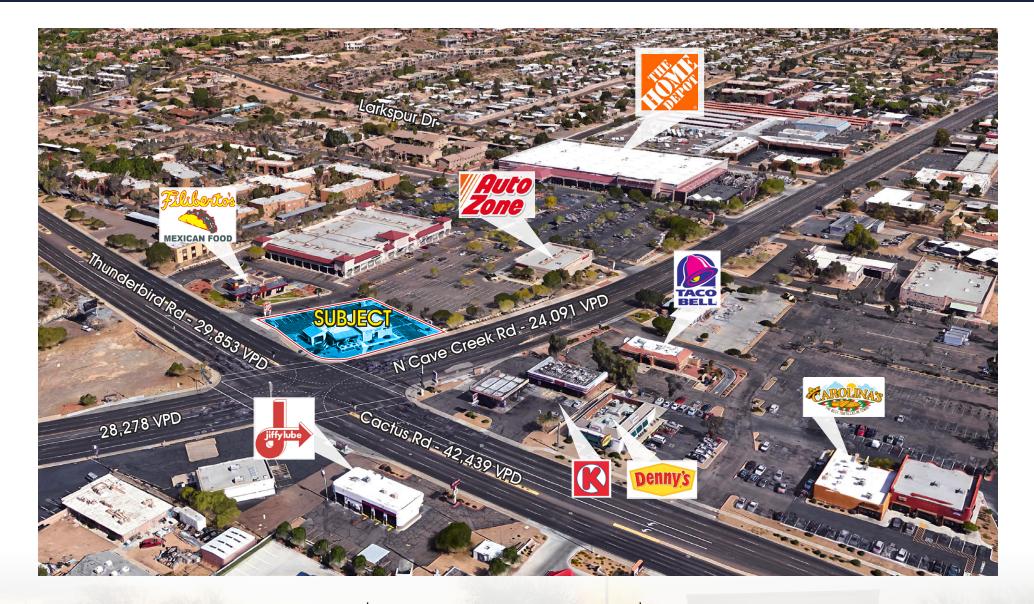

## Hard-Corner Pad Available for Ground Lease or BTS

12202 N Cave Creek Rd, Phoenix, AZ 85022

**Redevelopment Site** 

The information contained herein has been obtained from various sources. We have no reason to doubt its accuracy; however, J & J Commercial Properties, Inc. has not verified such information and makes no guarantee, warranty or representation about such information. The prospective buyer or lessee should independently verify all dimensions, specifications, floor plans, and all information prior to the lease or purchase of the property. All offerings are subject to price change, prior sale, lease or withdrawal from the market without prior notice. Effective: 02 12 18

## Hard-Corner Pad Available for Ground Lease or BTS

12202 N Cave Creek Rd, Phoenix, AZ 85022

**Redevelopment Site** 