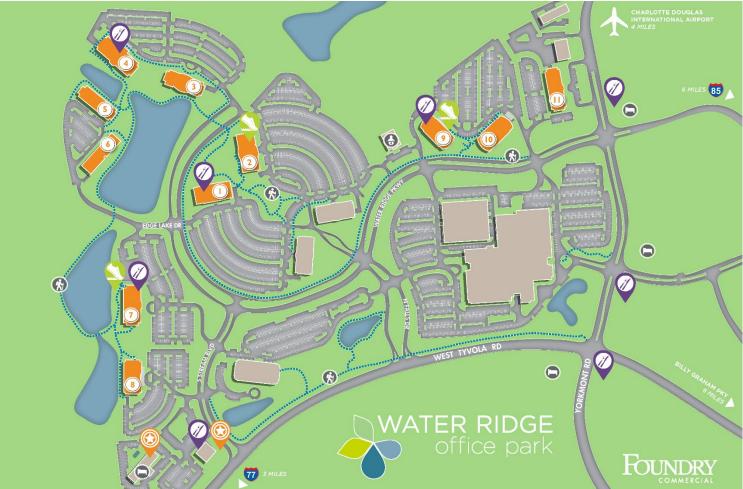

# WATER RIDGE

## **PROPERTY FEATURES**

- Adjacent to Charlotte Douglas International Airport
- Brand new, state-of-the-art fitness centers
- Miles of natural walking trails throughout the park
- Six restaurants / dining options within the park