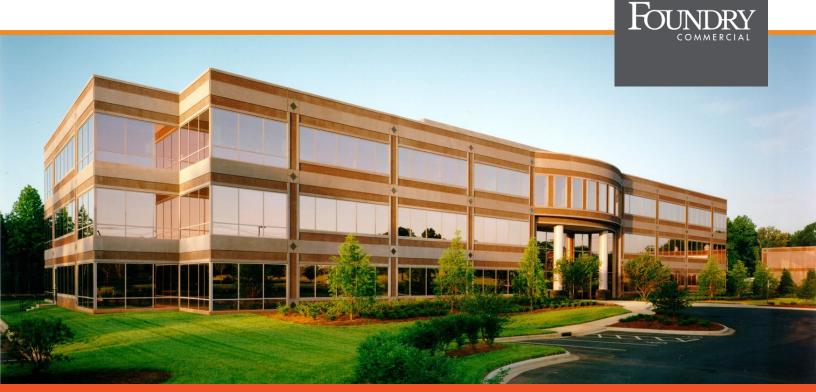

# ELEVEN WATER RIDGE 2801 YORKMONT ROAD, CHARLOTTE, NC 28217

**OFFICE FOR LEASE: 2,805 – 18,181 SF** 

### **BUILDING FEATURES**

| TOTAL SQUARE FEET | ± 70,793             |
|-------------------|----------------------|
| PARKING RATIO     | 3.2 / 1,000          |
| AVAILABLE         | 2,805 – 18,181 RSF   |
| LEASE RATE        | \$27.00 Full Service |