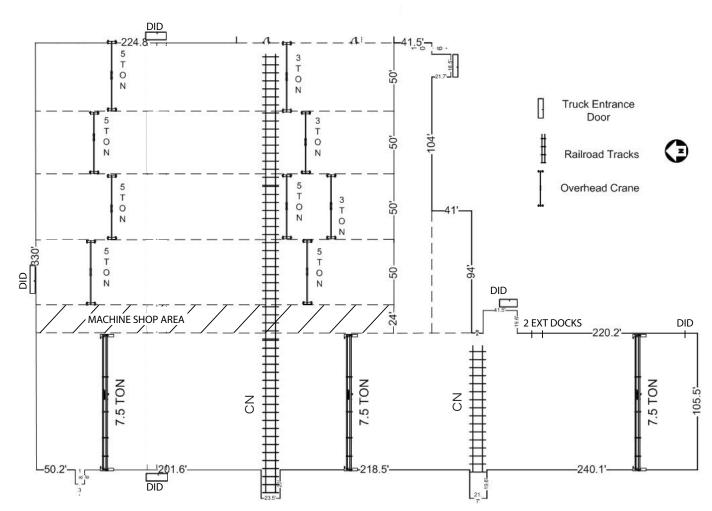

# 196,000 SF ON 14 ACRES AVAILABLE FOR SALE/LEASE

11-Bridge Cranes

Crane Building

5-Crane Bays

## **BUILDING SPECIFICATIONS**

Building Size: 196,000 SF

Office: 8,000 SF

Site: 14 Acres

Loading: • Eight (8) Drive-In Doors

(Expandable)

• Two (2) Exterior Truck Doors

Lighting: T5 Fluorescent On

Motion Sensors

Clear Height: 107,570 SF @ 23'

80,430 SF @ 33'

Power: 4,000 Amps

Bay Size: Four (4) 50' x 405'

One (1) 105' x 766'

Crane Capacity: Three (3) 7½ Ton Bridge

Six (6) 5 Ton Bridge One (1) 4 Ton Bridge One (1) 3 Ton Bridge

Rail Service: Two (2) CN Rail Spurs Into

**Building (Active)** 

Real Estate Taxes: \$0.60 PSF

Sale Price: \$2,950,000 (\$15.05 PSF)

Comments: • Site Fenced & Gated

• Truck Scale on Site

• Drive Thru Design

• M2-1 Zoning

• Triple Catch Basin