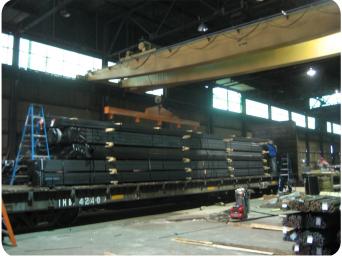

Motion Sensors

Clear Height: 107,570 SF @ 23'

80,430 SF @ 33'

Power: 4,000 Amps

Bay Size: Four (4) 50' x 405'

One (1) 105' x 766'

Crane Capacity: Three (3) 7½ Ton Bridge

Six (6) 5 Ton Bridge One (1) 4 Ton Bridge One (1) 3 Ton Bridge