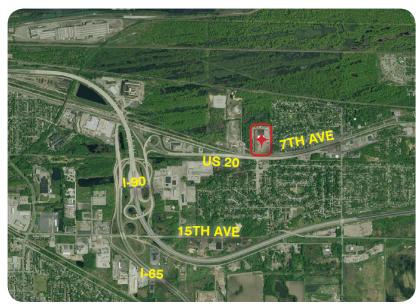

## **DISTANCE (MILES)**

- ½ Mile to I-90
- 34 Mile to I-65
- 3 Miles to I-80/94
- 6.8 Miles to Gary Airport
- 15 Miles to Illinois Border
- 31 Miles to Chicago Stock Yards Area
- 38 Miles to Bedford Park
- 45 Miles to Joliet, IL