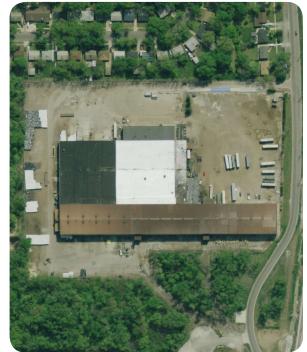

## **4000** E. **7TH AVENUE**

GARY | INDIANA

# 196,000 SF ON 14 ACRES AVAILABLE FOR SALE/LEASE

11-Bridge Cranes

Crane Building

5-Crane Bays

## 196,000 SF ON 14 ACRES AVAILABLE FOR SALE/LEASE

11-Bridge Cranes

**GARY | INDIANA** 

Crane Building

5-Crane Bays