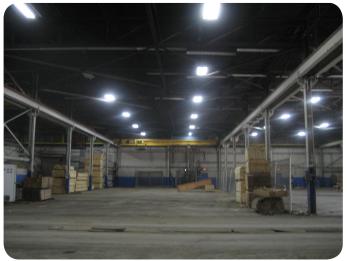

## **BUILDING SPECIFICATIONS**

Building Size: 196,000 SF

Office: 8,000 SF

Site: 14 Acres

Loading: • Eight (8) Drive-In Doors

(Expandable)

• Two (2) Exterior Truck Doors

Lighting: T5 Fluorescent On

Motion Sensors

Clear Height: 107,570 SF @ 23'

80,430 SF @ 33'

Power: 4,000 Amps

Bay Size: Four (4) 50' x 405'

One (1) 105' x 766'

Crane Capacity: Three (3) 7½ Ton Bridge

Six (6) 5 Ton Bridge One (1) 4 Ton Bridge One (1) 3 Ton Bridge