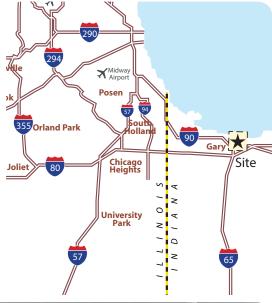

## **DISTANCE (MILES)**

- ½ Mile to I-90
- 34 Mile to I-65
- 3 Miles to I-80/94
- 6.8 Miles to Gary Airport
- 15 Miles to Illinois Border
- 31 Miles to Chicago Stock Yards Area
- 38 Miles to Bedford Park
- 45 Miles to Joliet, IL