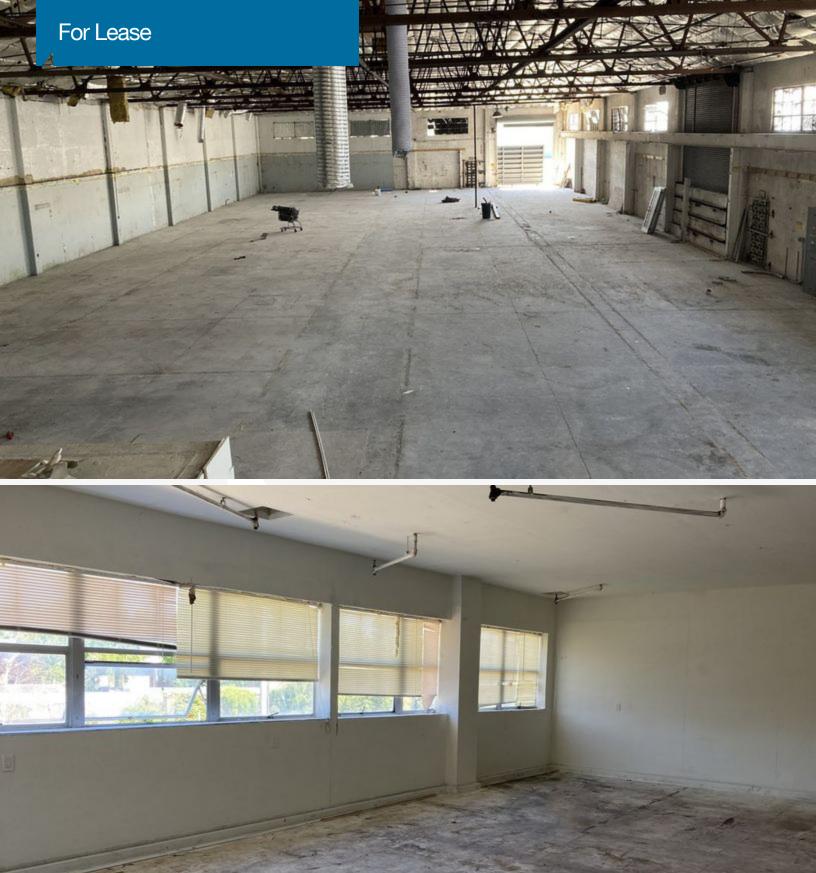

### **Property Highlights**

- ±18,000 SF freestanding industrial building
- ±3,000 SF of two story office area
- ±0.7 AC parcel
- ±20' minimum clear height
- Two oversized grade level doors
- Heavy power: 1,600 amp, 3 phase (Tenant to confirm with PG&E)
- Gated parking
- 2.1 miles to BART, 1.5 miles to I-880 Hwy, 4.8 miles to San Mateo bridge

Second 20,000 SF standalone building potentially available for lease as well.

| OFFERING SUMMARY |                      |
|------------------|----------------------|
| Lease Rate       | \$1.00 SF/month (IG) |
| Lot Size         | 0.7 Acres            |
| Building Size    | 18,000 SF            |