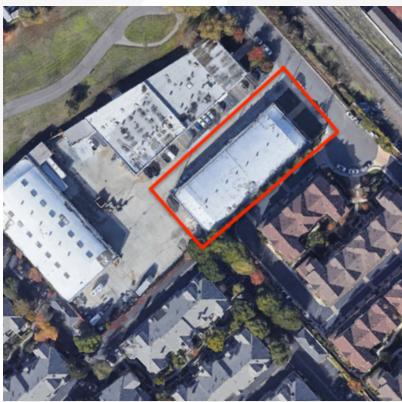

l doors
- Heavy power: 1,600 amp, 3 phase (Tenant to confirm with PG&E)
- Gated parking
- 2.1 miles to BART, 1.5 miles to I-880 Hwy, 4.8 miles to San Mateo bridge

Second 20,000 SF standalone building potentially available for lease as well.



| OFFERING SUMMARY |                      |
|------------------|----------------------|
| Lease Rate       | \$1.00 SF/month (IG) |
| Lot Size         | 0.7 Acres            |
| Building Size    | 18,000 SF            |

#### For more information

Mary Alam, MBA, Executive Vice President / Principal

O: 415 358 2111 | C: 415 297 5586 malam@nainorcal.com | CalDRE #01927340

#### CJ Brill, Investment Advisor

O: 415 349 0147 | C: 310 793 6069 cjbrill@nainorcal.com | CalDRE #02073511



## **Huntwood Ave**

25393 Huntwood Ave, Hayward, CA 94544