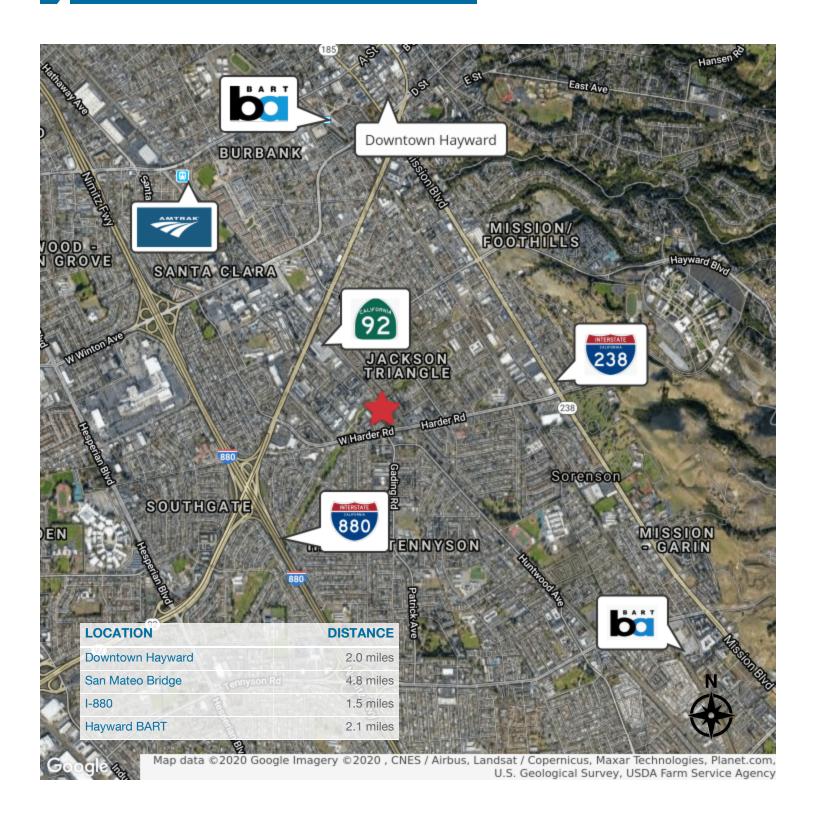

### **Property Highlights**

- ±18,000 SF freestanding industrial building
- ±3,000 SF of two story office area
- ±0.7 AC parcel
- ±20' minimum clear height
- Two oversized grade level doors
- Heavy power: 1,600 amp, 3 phase (Tenant to confirm with PG&E)
- Gated parking
- 2.1 miles to BART, 1.5 miles to I-880 Hwy, 4.8 miles to San Mateo bridge