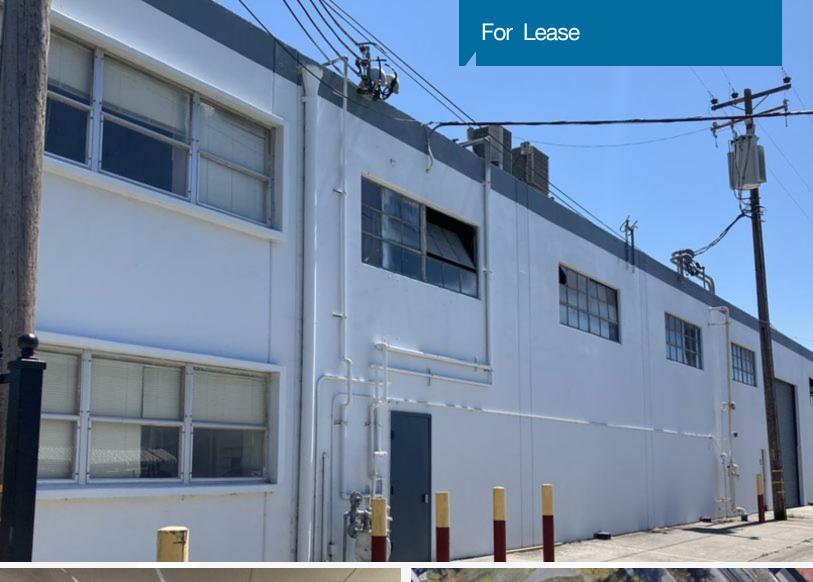

# ±18,000 SF Warehouse

Available Immediately

### **Property Highlights**

- ±18,000 SF freestanding industrial building
- ±3,000 SF of two story office area
- ±0.7 AC parcel
- ±20' minimum clear height
- Two oversized grade level doors
- Heavy power: 1,600 amp, 3 phase (Tenant to confirm with PG&E)
- Gated parking
- 2.1 miles to BART, 1.5 miles to I-880 Hwy, 4.8 miles to San Mateo bridge