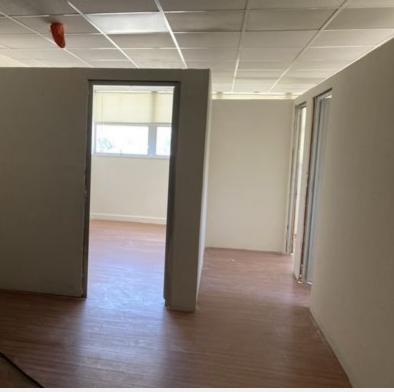

### **Property Highlights**

- ±18,000 SF freestanding industrial building
- ±3,000 SF of two story office area
- ±0.7 AC parcel
- ±20' minimum clear height
- Two oversized grade level doors
- Heavy power: 1,600 amp, 3 phase (Tenant to confirm with PG&E)
- Gated parking
- 2.1 miles to BART, 1.5 miles to I-880 Hwy, 4.8 miles to San Mateo bridge