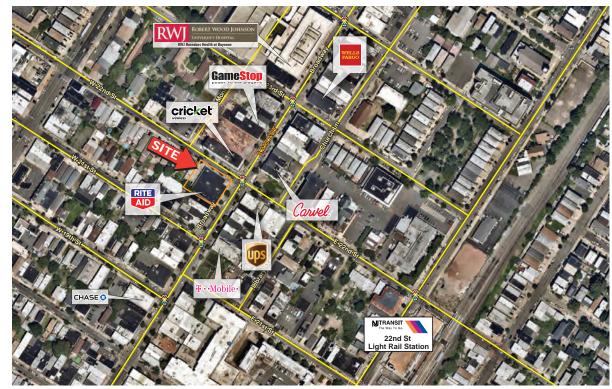

## **PROPERTY INFO**

 ±10,960 SF (±105' x ±104') Rite Aid Pharmacy located at the signalized southwest corner of Broadway & 22nd Street

RETAIL

- + 2 blocks to the 22nd Street Light Rail Station
- + Date Available: June 1st, 2019
- + Year Built: 1997
- + Zoning: CBD, Central Business District, permitted uses include office, retail, banks, restaurants, movie theater, cultural center, dance studio, essential/governmental services and fitness centers
- + Real Estate Taxes: ±\$115,065 or \$10.50/SF
- + Asking Rental Rate: \$20.00/SF NNN