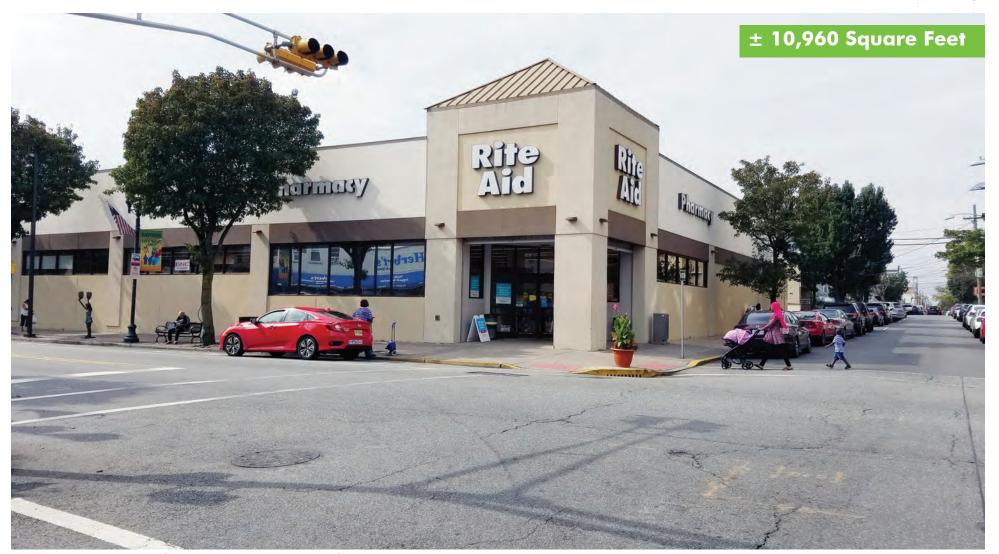

## **PROPERTY INFO**

 ±10,960 SF (±105' x ±104') Rite Aid Pharmacy located at the signalized southwest corner of Broadway & 22nd Street

RETAIL

- + 2 blocks to the 22nd Street Light Rail Station
- + Date Available: June 1st, 2019
- + Year Built: 1997
- + Zoning: CBD, Central Business District, permitted uses include office, retail, banks, restaurants, movie theater, cultural center, dance studio, essential/governmental services and fitness centers
- + Real Estate Taxes: ±\$115,065 or \$10.50/SF
- + Asking Rental Rate: \$20.00/SF NNN