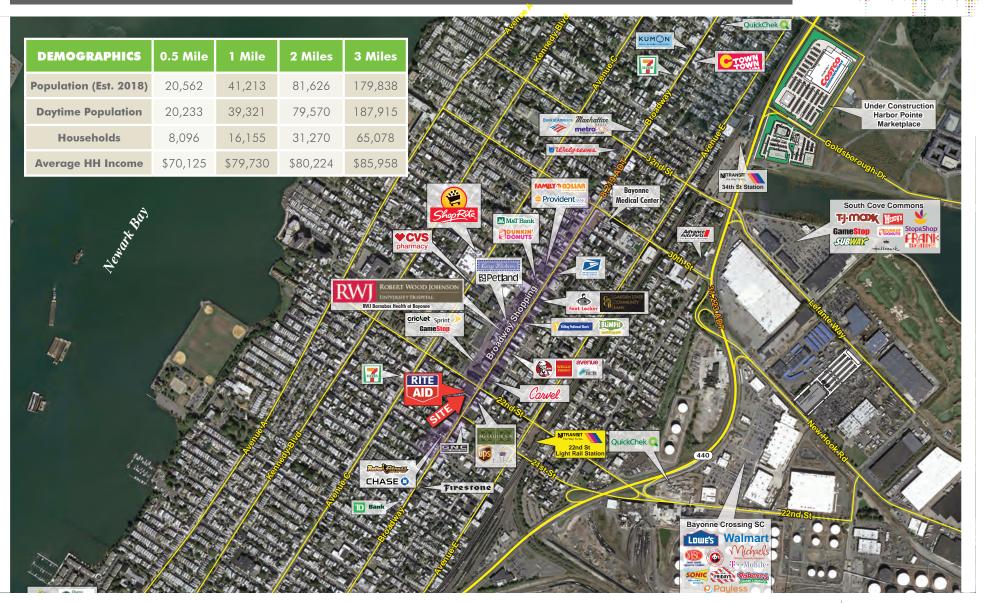

## **PROPERTY INFO**

 ±10,960 SF (±105' x ±104') Rite Aid Pharmacy located at the signalized southwest corner of Broadway & 22nd Street

RETAIL

- + 2 blocks to the 22nd Street Light Rail Station
- + Date Available: June 1st, 2019
- + Year Built: 1997
- + Zoning: CBD, Central Business District, permitted uses include office, retail, banks, restaurants, movie theater, cultural center, dance studio, essential/governmental services and fitness centers
- + Real Estate Taxes: ±\$115,065 or \$10.50/SF
- + Asking Rental Rate: \$20.00/SF NNN