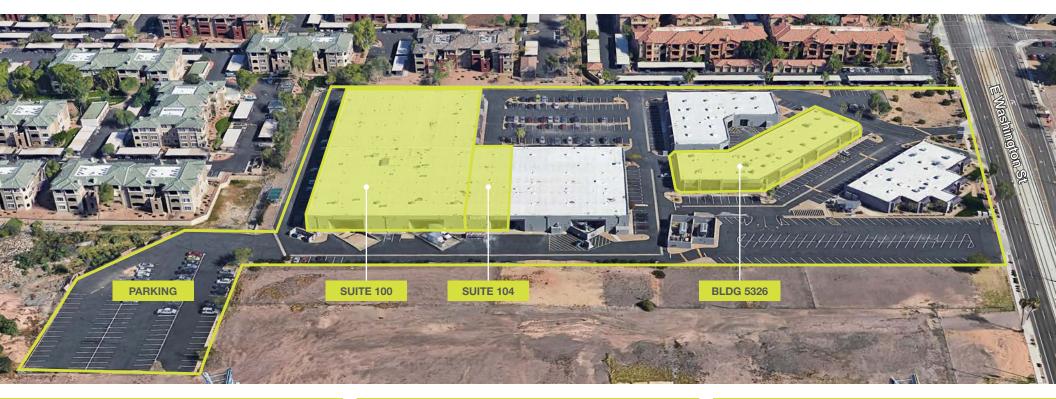

## BLDG 5330 | SUITE 100 | 56,969 SF (DIVISIBLE)

### BLDG 5330 | SUITE 104 | 10,214 SF

#### BLDG 5326 | 18,381 SF