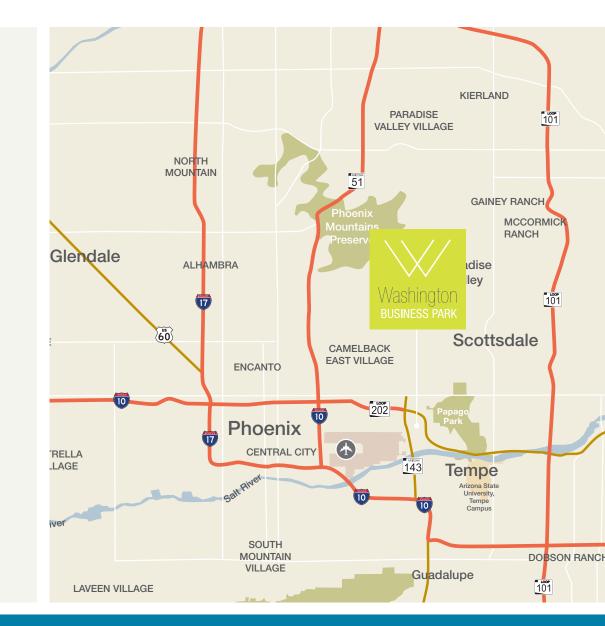

## 5324-5330 East Washington Street, Phoenix, Arizona

Washington Business Park is a  $\pm 139,169$  SF, 4-building office/industrial park with up to 92,000 SF available. Features include the lightrail, excellent freeway access, a central location between Downtown Phoenix, Scottsdale, and Arizona State University.