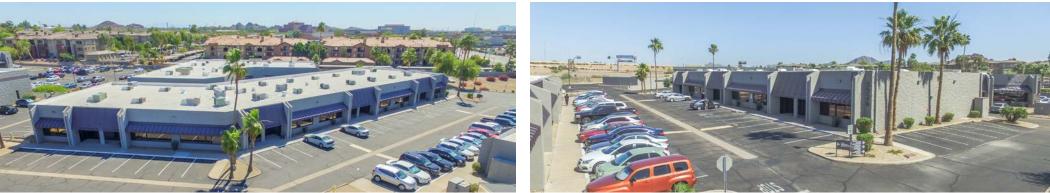

## 5324-5330 East Washington Street, Phoenix, Arizona

Washington Business Park is a  $\pm 139,169$  SF, 4-building office/industrial park with up to 92,000 SF available. Features include the lightrail, excellent freeway access, a central location between Downtown Phoenix, Scottsdale, and Arizona State University.

Up to 92,000 SF contiguous

5,000 to 92,000 SF available

Prominent building signage

Adjacent to Metro Light Rail stop

Close proximity to all major and connecting freeways

Multiple loading options

Tenant incentives available