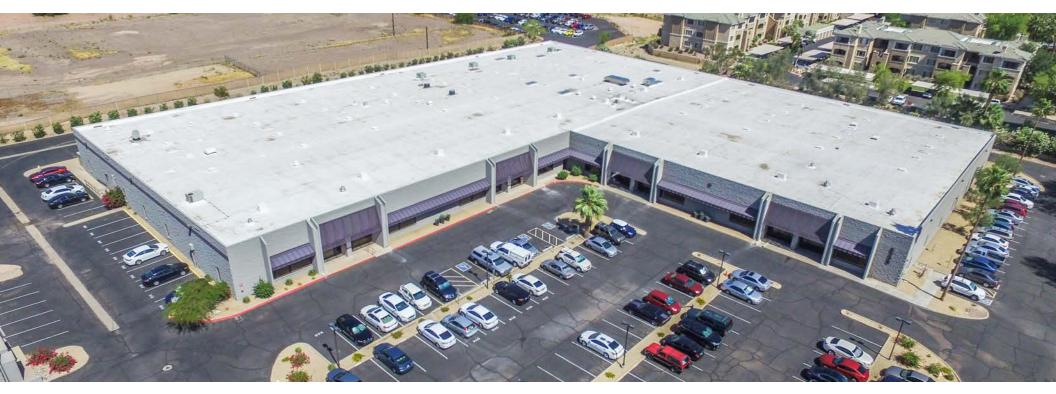

## 5324-5330 East Washington Street, Phoenix, Arizona

Washington Business Park is a  $\pm 139,169$  SF, 4-building office/industrial park with up to 92,000 SF available. Features include the lightrail, excellent freeway access, a central location between Downtown Phoenix, Scottsdale, and Arizona State University.

Up to 92,000 SF contiguous

5,000 to 92,000 SF available

Prominent building signage

Adjacent to Metro Light Rail stop

Close proximity to all major and connecting freeways

Multiple loading options

Tenant incentives available