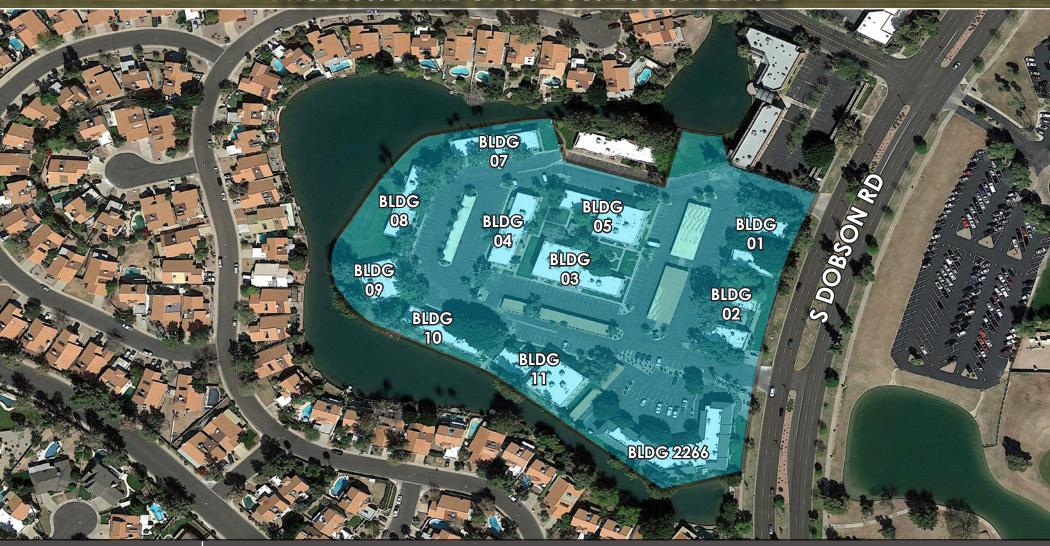

#### PROPERTY DETAILS

- Suites Available From ±861 to 3,985 SF
- Lease Rates: \$13.25 \$17.50 F/S
- 4:1,000 Parking Ratio
- Covered Parking Available
- Zoning: LC, City of Mesa
- Excellent Visibility and Access
- Frontage on Dobson Road
- Courtyards & Lakes
- Minutes From US-60 and Loop 101

2222, 2266 S. Dobson Road | Mesa, AZ PROFESSIONAL OFFICE SUITES FOR LEASE

Tyson Breinholt 480.966.7513 D 602.315.7131 M tbreinholt@cpiaz.com Shane McCormick 480.968.9618 D 480.720.6250 M smccormick@cpiaz.com