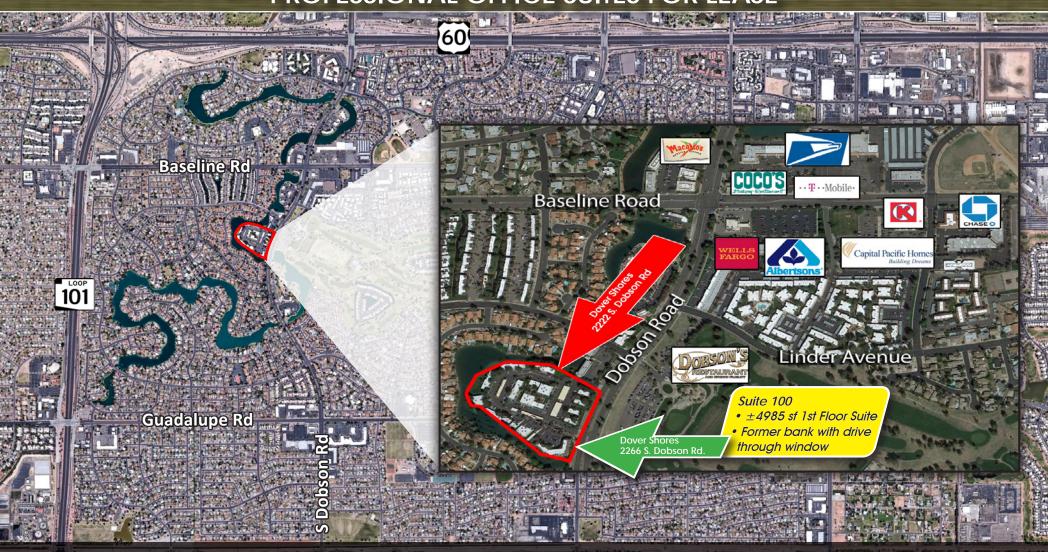

#### PROPERTY DETAILS

- Suites Available From ±861 to 3,985 SF
- Lease Rates: \$13.25 \$17.50 F/S
- 4:1,000 Parking Ratio
- Covered Parking Available
- Zoning: LC, City of Mesa
- Excellent Visibility and Access
- Frontage on Dobson Road
- Courtyards & Lakes
- Minutes From US-60 and Loop 101

2222, 2266 S. Dobson Road | Mesa, AZ PROFESSIONAL OFFICE SUITES FOR LEASE

Tyson Breinholt 480.966.7513 D 602.315.7131 M tbreinholt@cpiaz.com Shane McCormick 480.968.9618 D 480.720.6250 M smccormick@cpiaz.com