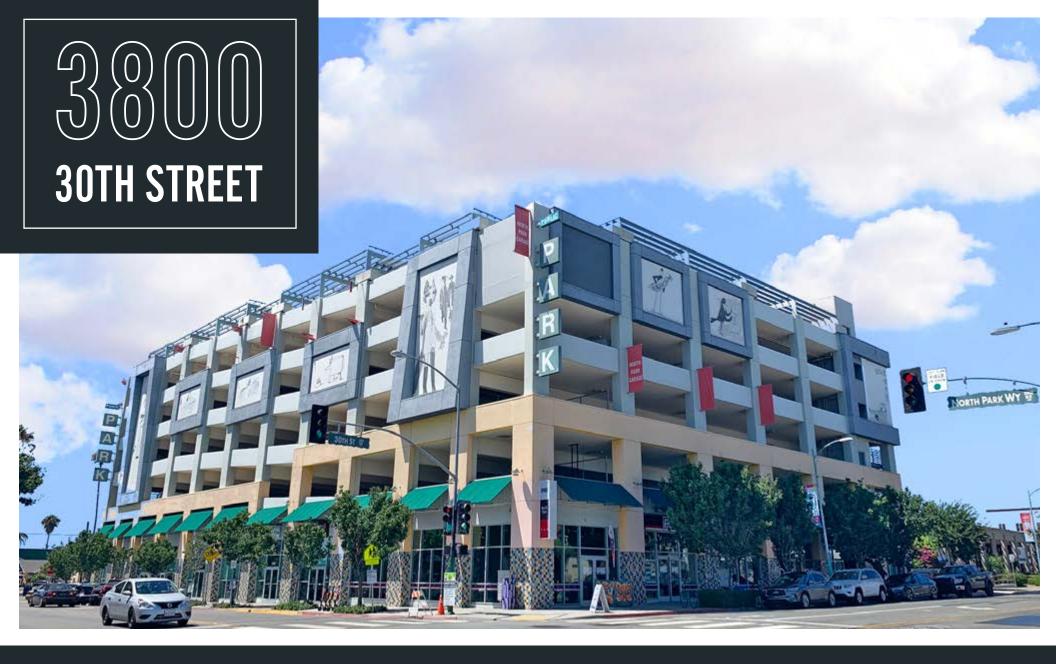

## **Details**

| ADDRESS       | 3800 30th Street<br>San Diego, CA 92104 |
|---------------|-----------------------------------------|
| PROPERTY TYPE | Retail                                  |
| SIZE          | 2,476 SF                                |
| TIMING        | Available now                           |
| CONDITION     | Previous salon space                    |
| ASKING RATE   | \$2.75 psf, NNN                         |

# Highlights

- Prime retail space on 30th Street amidst an evolving mix of restaurants and retailers
- One of San Diego's most sought after urban neighborhoods
- Suite faces Pigment, Bar Pink, True North Tavern and Encontro
- With a walk score of 89, this location is proximate to neighborhood amenities
- Great opportunity to join the North Park Renaissance of progressive & eclectic restaurants, craft beer, charming boutiques and coffee houses