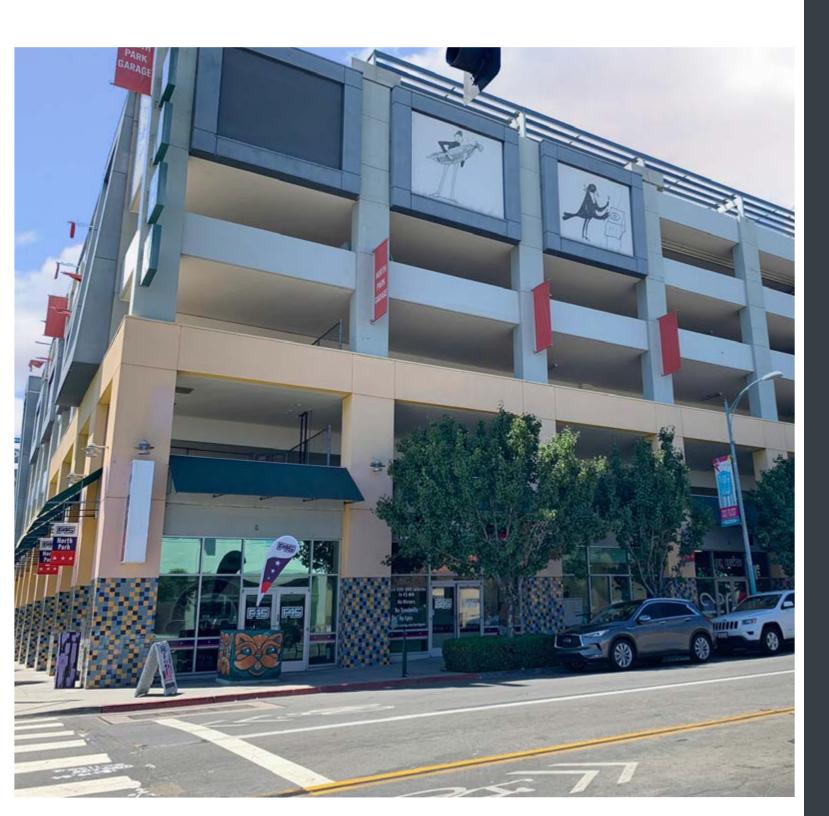

## **Details**

| ADDRESS       | 3800 30th Street<br>San Diego, CA 92104 |
|---------------|-----------------------------------------|
| PROPERTY TYPE | Retail                                  |
| SIZE          | 2,476 SF                                |
| TIMING        | Available now                           |
| CONDITION     | Previous salon space                    |
| ASKING RATE   | \$2.75 psf, NNN                         |

# Highlights

- Prime retail space on 30th Street amidst an evolving mix of restaurants and retailers
- One of San Diego's most sought after urban neighborhoods
- Suite faces Pigment, Bar Pink, True North Tavern and Encontro
- With a walk score of 89, this location is proximate to neighborhood amenities
- Great opportunity to join the North Park Renaissance of progressive & eclectic restaurants, craft beer, charming boutiques and coffee houses