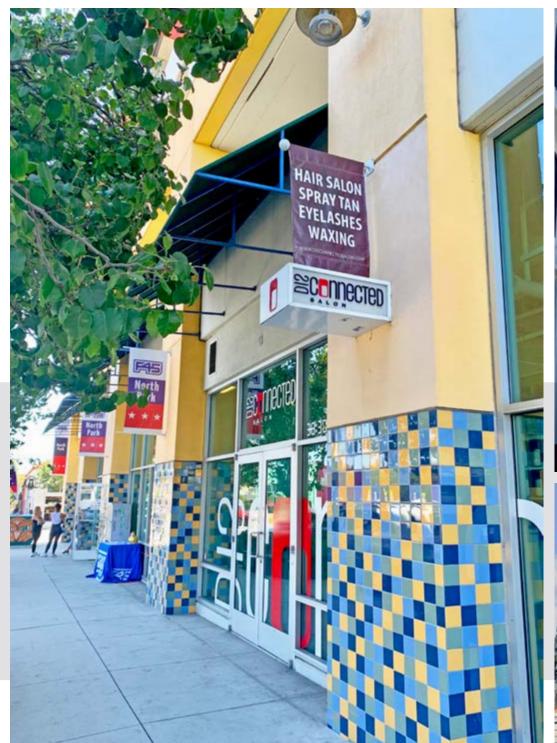

## **Details**

| ADDRESS       | 3800 30th Street<br>San Diego, CA 92104 |
|---------------|-----------------------------------------|
| PROPERTY TYPE | Retail                                  |
| SIZE          | 2,476 SF                                |
| TIMING        | Available now                           |
| CONDITION     | Previous salon space                    |
| ASKING RATE   | \$2.75 psf, NNN                         |

# Highlights

- Prime retail space on 30th Street amidst an evolving mix of restaurants and retailers
- One of San Diego's most sought after urban neighborhoods
- Suite faces Pigment, Bar Pink, True North Tavern and Encontro
- With a walk score of 89, this location is proximate to neighborhood amenities
- Great opportunity to join the North Park Renaissance of progressive & eclectic restaurants, craft beer, charming boutiques and coffee houses