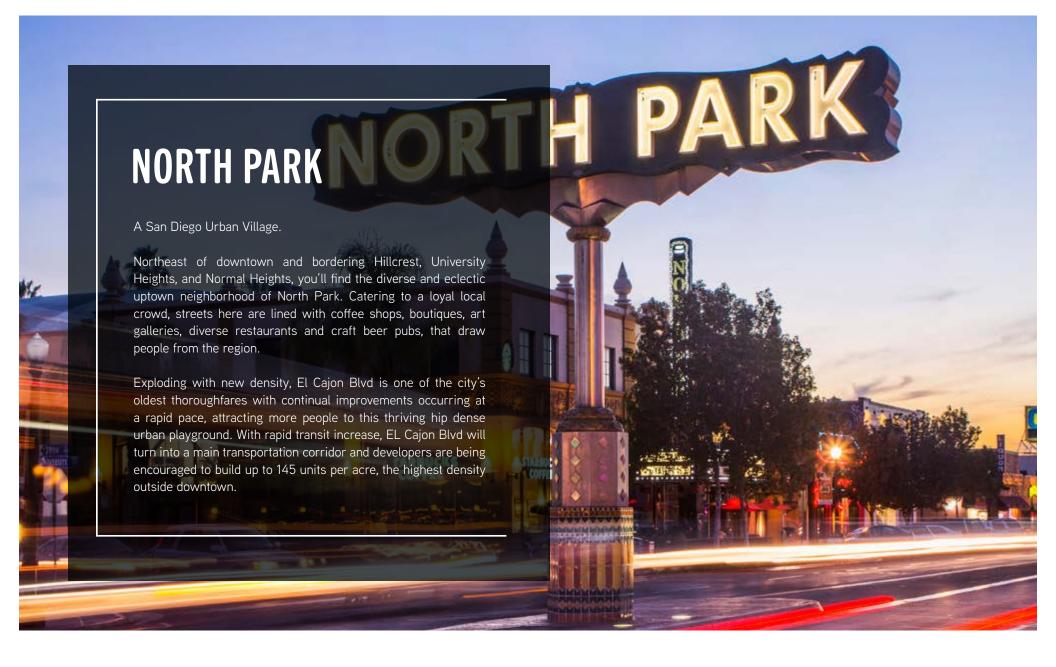

### GROUND FLOOR RETAIL | NORTH PARK

# Highlights

- Prime retail space on 30th Street amidst an evolving mix of restaurants and retailers
- One of San Diego's most sought after urban neighborhoods
- Suite faces Pigment, Bar Pink, True North Tavern and Encontro
- With a walk score of 89, this location is proximate to neighborhood amenities
- Great opportunity to join the North Park Renaissance of progressive & eclectic restaurants, craft beer, charming boutiques and coffee houses

San Diego is becoming Southern California's most creative city.