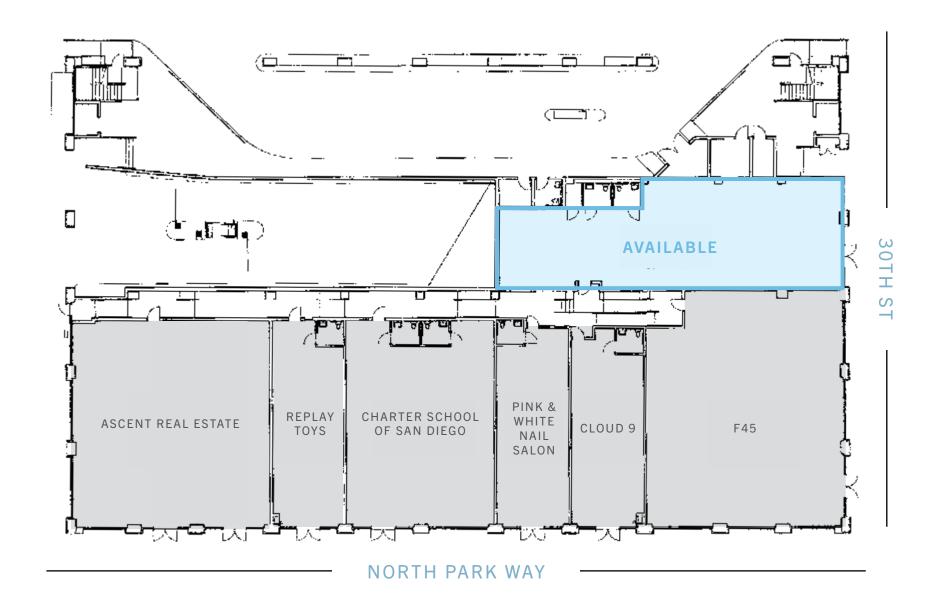

## **Details**

| ADDRESS       | 3800 30th Street<br>San Diego, CA 92104 |
|---------------|-----------------------------------------|
| PROPERTY TYPE | Retail                                  |
| SIZE          | 2,476 SF                                |
| TIMING        | Available now                           |
| CONDITION     | Previous salon space                    |
| ASKING RATE   | \$2.75 psf, NNN                         |