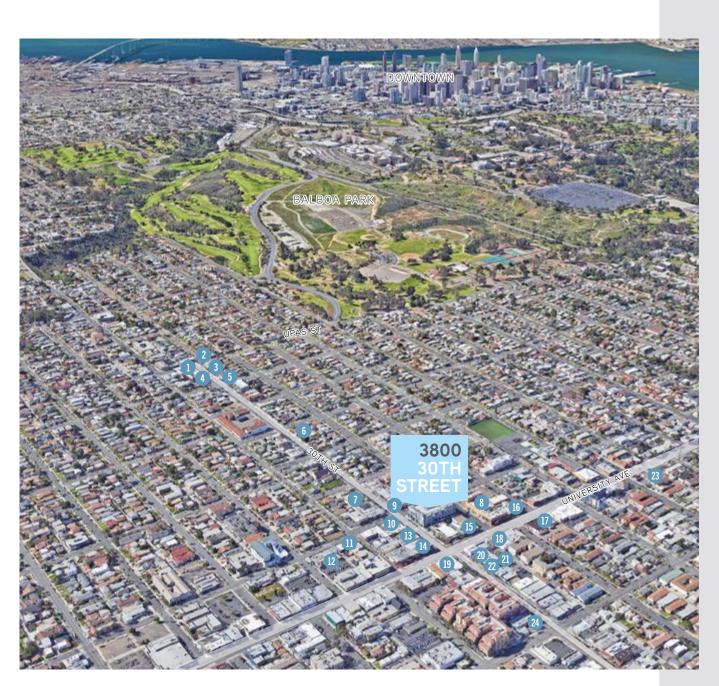

# Nearby Amenities

- 1 The Smoking Goat
- 2 Underbelly
- 3 One Door North
- 4 Modern Times Flavordone
- 5 Lefty's Chicago Pizza
- 6 Torque Moto Cafe
- Mr. Moto Pizza
- 8 The Observatory
- 9 Waypoint Public
- 10 Pigment
- Artelexia
- 12 Mike Hess Brewing
- 13 Bar Pink
- 14 Encontro North Park
- 15 Holsem Coffee
- 16 Hunt & Gather
- Saiko Sake & Sushi Bar
- 8 Swami's Cafe
- 19 Lucha Libre Taco Shop
- 20 Sipz
- 21 Coin-Op Game Room
- Riki Sushi
- 23 Breakfast Republic
- Crazee Burger