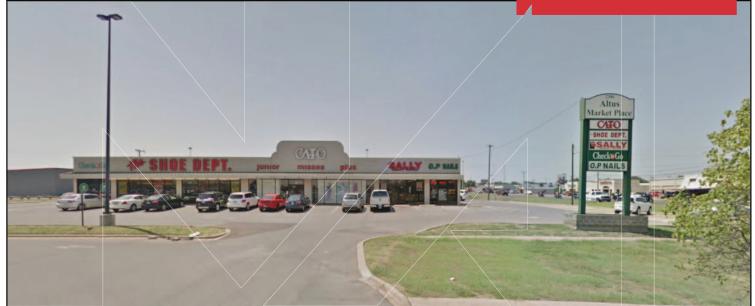

Retail Space For Lease

1,240 SF

Lease Price: \$15.00/SF NNN

# 2304 N. Main Street

Altus, Oklahoma 73521

### **PROPERTY HIGHLIGHTS**

- Walmart Shadow Center
- End Cap Available

### **SUITES AVAILABLE**

Suite A: 1,240 SF