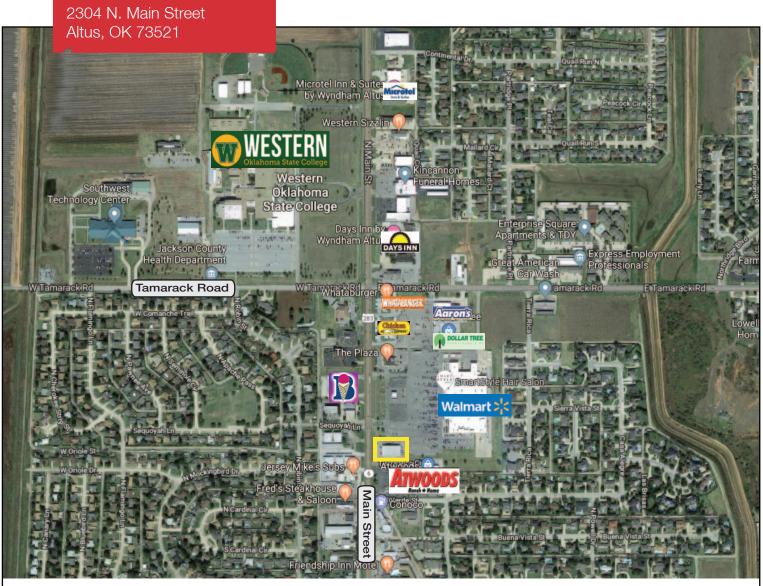

# 2304 N. Main Street

Altus, Oklahoma 73521

### **LOCATION HIGHLIGHTS**

- Close Proximity to Highway 62
- Fronts Highway 283
- Proximity to Western Oklahoma State College

| TOTAL SF  | 10,000 SF MOL |  |
|-----------|---------------|--|
| VACANT SF | 1,240 SF MOL  |  |
| ZONING    | C-3           |  |
| BUILT     | 2001          |  |