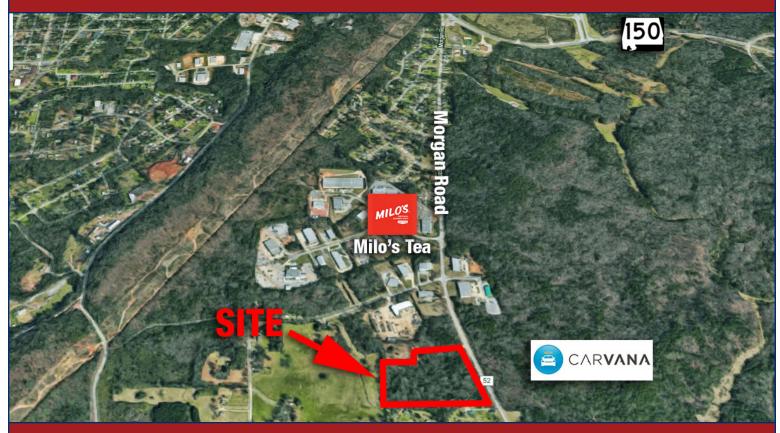

## Address: 2000 Morgan Road Bessemer, AL 35022

- 14 +/- acres fronting Morgan Road
- Relatively level topography
- Zoning: I-6 Planned Industrial District
- Convenient to Highway 150, Lakeshore Parkway, and I-459
- Adjacent to established industrial park including Milo's Tea and across the street from new Carvana facility (under construction)

## Sale Price: \$550,000

Information deemed reliable, but subject to verification

Austin Blair 205-478-7805 ablair@lahcommercial.com

20 Birmingham Sylvan Springs FIVE POINTS Brook Pleasant Grove Fairfield Homewood 280 Concord Midfield (149 31) Hueytown Vestavia Hills Lakeshore Parkway Brighton Lipscoml Hoover 55 Bessemer Wine Ridge (150) Bessemer Indian Spi Airport **★**SIT McCalla Morgan Road Exit 459 State Park