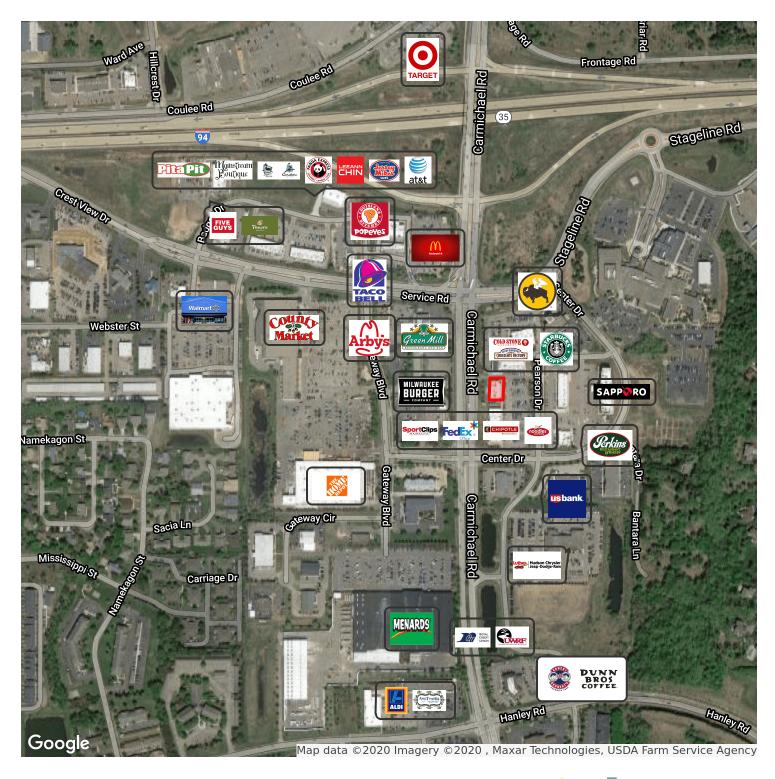

# Hudson Retailer Map

BRIAN ZELLER
C: 612.325.3038
bzeller@ccim.net

**DAVID ROBSON**C: 651.248.0390
drobson@bantara.net

### **PROPERTY HIGHLIGHTS**

- Easy access from I-94
- Traffic counts over 83,200 vehicles per day
- Five year term minimum
- Lease rate \$26.00 NNN. TI Allowance negotiable.
- Area retailers include: Starbucks, Coldstone, Chipotle, Verizon, Fed Ex Office, Buffalo Wild Wings, Perkins, US Bank, Massage Envy, Home Depot, County Market, Menards, Leeann Chin, Caribou Coffee, Mainstream Boutique, AT&T, Pita Pit, Panera and Five Guys.