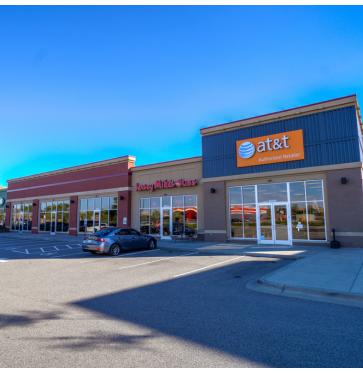

### **PROPERTY OVERVIEW**

Located in the Hudson Center, this retail center has I-94 visibility and is available immediately. Located in St. Croix County which is the fastest growing county in Wisconsin.

### **PROPERTY HIGHLIGHTS**

- Easy access from I-94
- Traffic counts over 83,200 vehicles per day
- Five year term minimum
- Lease rate \$26.00 NNN. TI Allowance negotiable.
- Area retailers include: Starbucks, Coldstone, Chipotle, Verizon, Fed Ex Office, Buffalo Wild Wings, Perkins, US Bank, Massage Envy, Home Depot, County Market, Menards, Leeann Chin, Caribou Coffee, Mainstream Boutique, AT&T, Pita Pit, Panera and Five Guys.