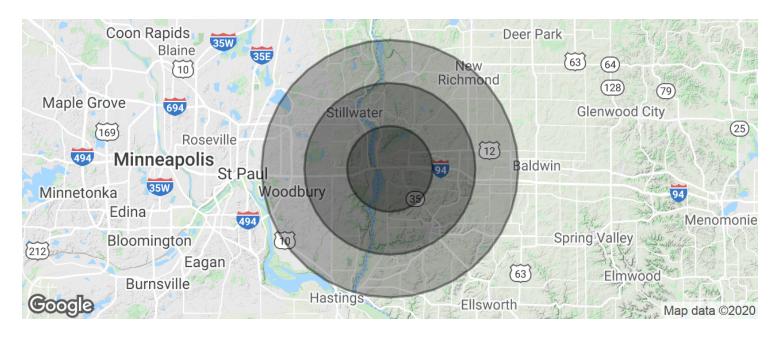

# Demographics Map & Report

| POPULATION          | 5 MILES   | 10 MILES  | 15 MILES  |
|---------------------|-----------|-----------|-----------|
| Total population    | 38,678    | 101,161   | 217,476   |
| Median age          | 37.6      | 38.7      | 37.2      |
| Median age (Male)   | 37.1      | 38.2      | 36.7      |
| Median age (Female) | 38.6      | 39.4      | 37.8      |
| HOUSEHOLDS & INCOME | 5 MILES   | 10 MILES  | 15 MILES  |
| Total households    | 14,945    | 39,219    | 80,289    |
| # of persons per HH | 2.6       | 2.6       | 2.7       |
| Average HH income   | \$94,883  | \$93,144  | \$99,800  |
| Average house value | \$323,786 | \$336,363 | \$336,301 |

<sup>\*</sup> Demographic data derived from 2010 US Census

BRIAN ZELLER
C: 612.325.3038
bzeller@ccim.net

**DAVID ROBSON**C: 651.248.0390
drobson@bantara.net