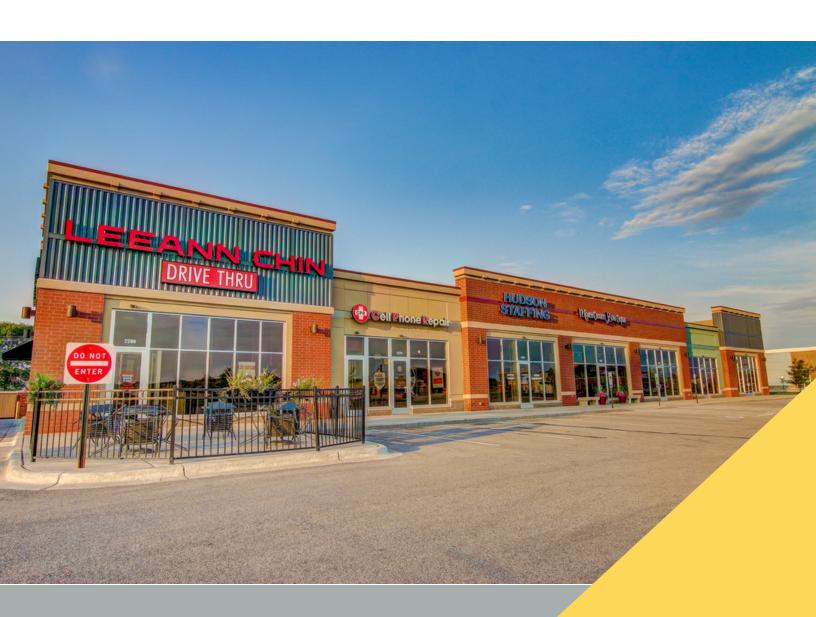

### **PROPERTY OVERVIEW**

Located in the Hudson Center, this retail center has I-94 visibility and is available immediately. Located in St. Croix County which is the fastest growing county in Wisconsin.

### **PROPERTY HIGHLIGHTS**

- Easy access from I-94
- Traffic counts over 83,200 vehicles per day
- Five year term minimum
- Lease rate \$26.00 NNN. TI Allowance negotiable.
- Area retailers include: Starbucks, Coldstone, Chipotle, Verizon, Fed Ex Office, Buffalo Wild Wings, Perkins, US Bank, Massage Envy, Home Depot, County Market, Menards, Leeann Chin, Caribou Coffee, Mainstream Boutique, AT&T, Pita Pit, Panera and Five Guys.