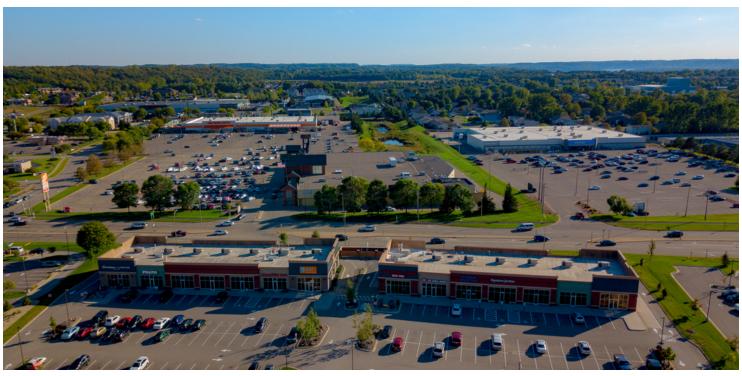

### **PROPERTY OVERVIEW**

Located in the Hudson Center, this retail center has I-94 visibility and is available immediately. Located in St. Croix County which is the fastest growing county in Wisconsin.

### **PROPERTY HIGHLIGHTS**

- Easy access from I-94
- Traffic counts over 83,200 vehicles per day
- Five year term minimum
- Lease rate \$26.00 NNN. TI Allowance negotiable.
- Area retailers include: Starbucks, Coldstone, Chipotle, Verizon, Fed Ex Office, Buffalo Wild Wings, Perkins, US Bank, Massage Envy, Home Depot, County Market, Menards, Leeann Chin, Caribou Coffee, Mainstream Boutique, AT&T, Pita Pit, Panera and Five Guys.