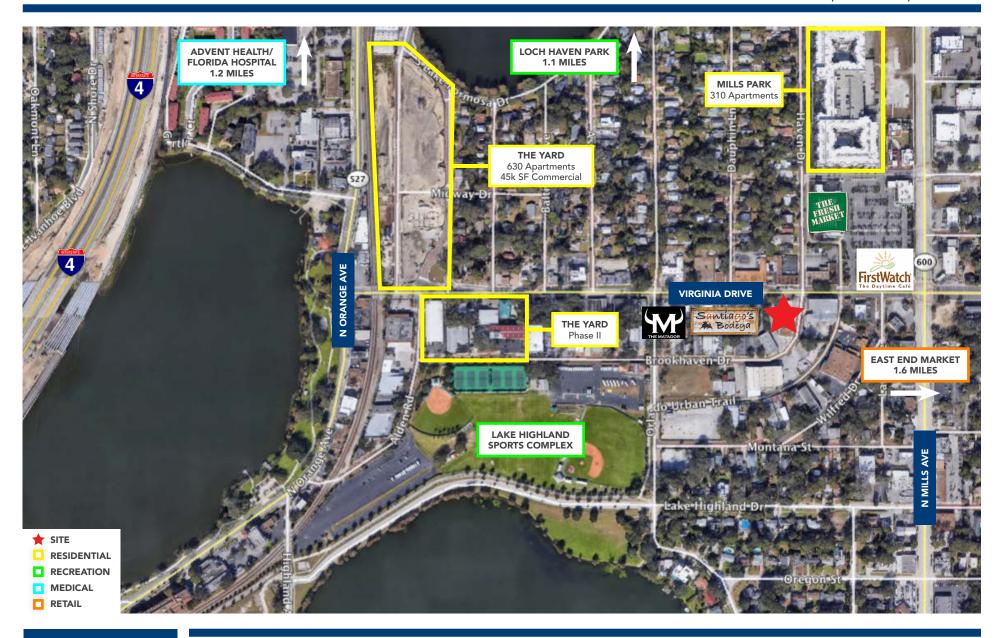

# LAKE IVANHOE PRIME INFILL REDEVELOPMENT

- Prime Land Available in the Heart of Mills Park / Ivanhoe **Art District**
- Lot Size 0.65± Acres
- 155± Feet of Frontage on Virginia Drive
- Zoned: MU-1/T
- Great Redevelopment Opportunity
- Close to Mills Park, Ten 10 Brewing, The Yard, & Ivanhoe Orlando Trail
- Existing 2,434± SF and 2,400± SF Concrete Block Stucco Building
- Asking Price: Negotiable