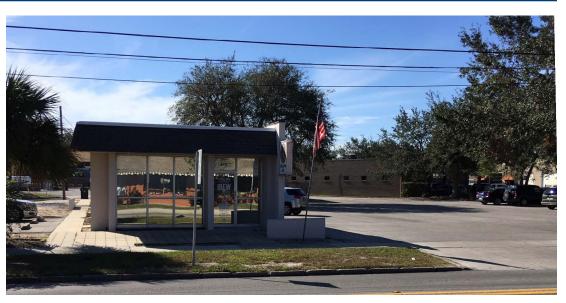

# LAKE IVANHOE PRIME INFILL REDEVELOPMENT

- Prime Land Available in the Heart of Mills Park / Ivanhoe **Art District**
- Lot Size 0.65± Acres
- 155± Feet of Frontage on Virginia Drive
- Zoned: MU-1/T
- Great Redevelopment Opportunity
- Close to Mills Park, Ten 10 Brewing, The Yard, & Ivanhoe Orlando Trail
- Existing 2,434± SF and 2,400± SF Concrete Block Stucco Building
- Asking Price: Negotiable