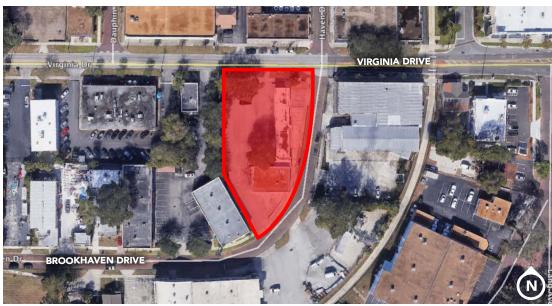

# LAKE IVANHOE PRIME INFILL REDEVELOPMENT

- Prime Land Available in the Heart of Mills Park / Ivanhoe **Art District**
- Lot Size 0.65± Acres
- 155± Feet of Frontage on Virginia Drive
- Zoned: MU-1/T
- Great Redevelopment Opportunity
- Close to Mills Park, Ten 10 Brewing, The Yard, & Ivanhoe Orlando Trail
- Existing 2,434± SF and 2,400± SF Concrete Block Stucco Building
- Asking Price: Negotiable