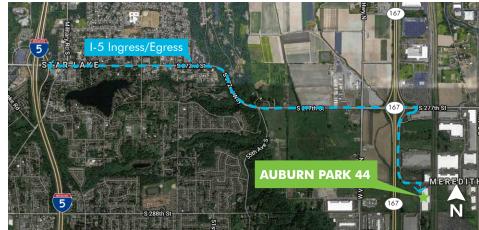

### **PROPERTY HIGHLIGHTS**

- + 34,500 SF Total
- + 2,369 SF Office Space
- + 7 Dock High Doors
- + 1 Grade Level Door
- + 30' Clear Height
- + ESFR sprinkler
- + End Cap

- + Sublease expires March 31, 2024
- + Abundant Parking
- + 3 mechanical pit levers
- + Easy access to Hwy-167 and I-5
- + Call for rates