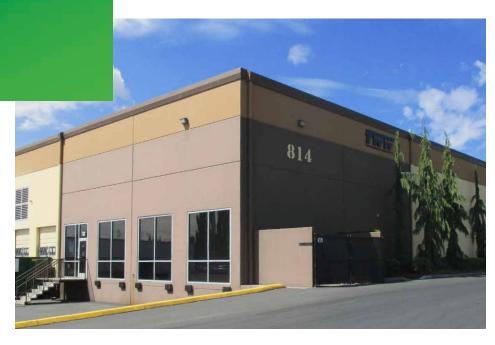

# **AUBURN PARK 44**

814 44TH STREET NW Auburn, WA 98001

### **PROPERTY HIGHLIGHTS**

- + 34,500 SF Total
- + 2,369 SF Office Space
- + 7 Dock High Doors
- + 1 Grade Level Door
- + 30' Clear Height
- + ESFR sprinkler
- + End Cap

- + Sublease expires March 31, 2024
- + Abundant Parking
- + 3 mechanical pit levers
- + Easy access to Hwy-167 and I-5
- + Call for rates