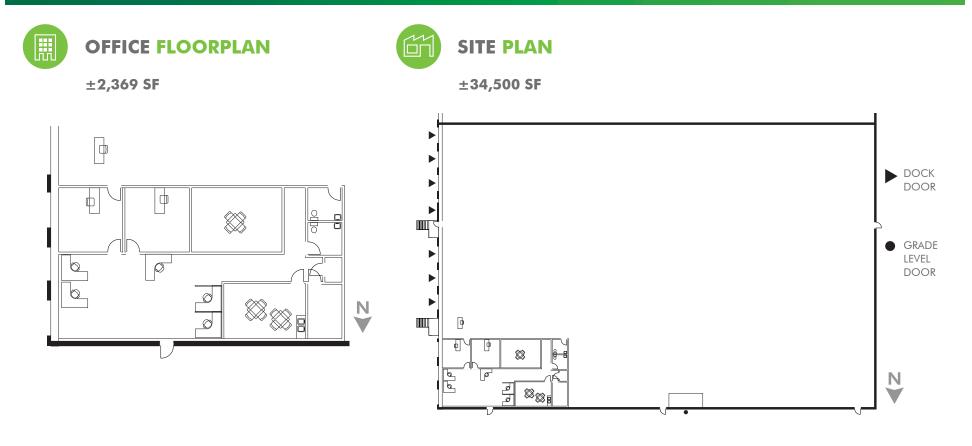

### **PROPERTY HIGHLIGHTS**

- + 34,500 SF Total
- + 2,369 SF Office Space
- + 7 Dock High Doors
- + 1 Grade Level Door
- + 30' Clear Height
- + ESFR sprinkler
- + End Cap

- + Sublease expires March 31, 2024
- + Abundant Parking
- + 3 mechanical pit levers
- + Easy access to Hwy-167 and I-5
- + Call for rates