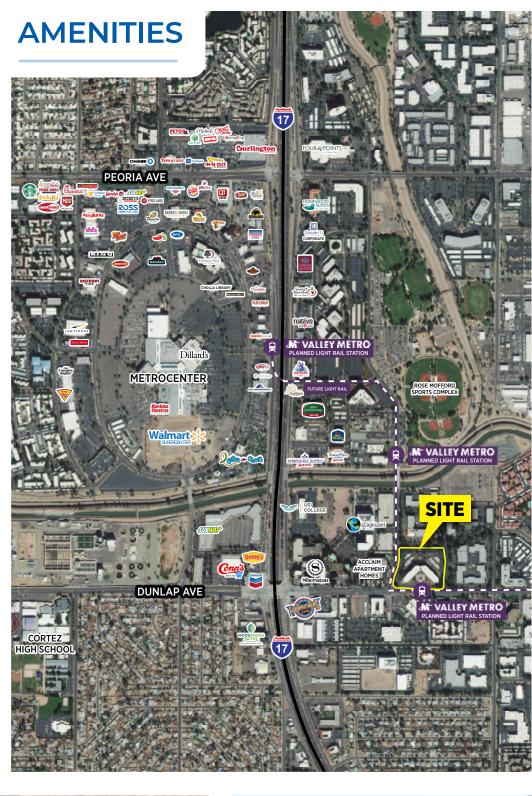

## **LOCATION HIGHLIGHTS**

- PROMINENT VISIBILITY ON DUNLAP AVENUE
- 1 BLOCK FROM I-17 AND DUNLAP INTERCHANGE
- 2.5 MILLION SQUARE FEET OF RETAIL AMENITIES WITHIN 1 MILE
- LOCATED ON BUS LINE
- ONE BLOCK FROM LIGHT RAIL STOP
- CORPORARTE NEIGHBORS INCLUDE COGNIZANT, BLUE CROSS BLUE SHIELD AND DEVRY UNIVERSITY
- PROXIMITY TO STRONG LABOR FORCE