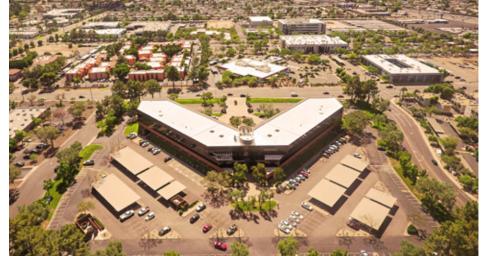

## **BUILDING FEATURES**

- CLASS B PROMINENT OFFICE BUILDING
- BUILDING SIZE OF 108.451 SF ON 3 FLOORS
- PARKING 4.0/1:000 EXPANDABLE TO 5.0/1,000
- BUILT 1987, COMMON AREA IMPROVEMENTS 2018/2019
- PROMINENT BUILDING AND MONUMENT SIGNAGE
- EXTERIOR SUITE ENTRANCES AVAILABLE
- FIBER/TELCO: COX AND CENTURY LINK

# PROPERTY FEATURES

• 108,451 SF BUILDING SIZE

 LARGE EFFICIENT 36,000 SF FLOOR PLATES

4.0/1,000
 PARKING RATIO
 ABUNDANT
 COVERED,
 RESERVED
 AVAILABLE

 CONVENIENT FREEWAY ACCESS

CLASS B3- STORYBUILDING

 ADJACENT TO BUS ROUTE & LIGHT RAIL