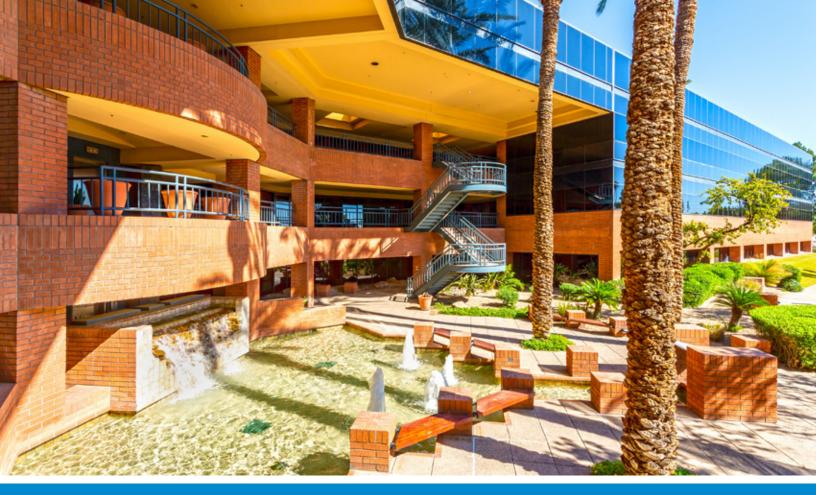

## **BUILDING FEATURES**

- CLASS B PROMINENT OFFICE BUILDING
- BUILDING SIZE OF 108.451 SF ON 3 FLOORS
- PARKING 4.0/1:000 EXPANDABLE TO 5.0/1,000
- BUILT 1987, COMMON AREA IMPROVEMENTS 2018/2019
- PROMINENT BUILDING AND MONUMENT SIGNAGE
- EXTERIOR SUITE ENTRANCES AVAILABLE
- FIBER/TELCO: COX AND CENTURY LINK

# PROPERTY FEATURES

• 108,451 SF BUILDING SIZE

 LARGE EFFICIENT 36,000 SF FLOOR PLATES

4.0/1,000
 PARKING RATIO
 ABUNDANT
 COVERED,
 RESERVED
 AVAILABLE

 CONVENIENT FREEWAY ACCESS

CLASS B3- STORYBUILDING

 ADJACENT TO BUS ROUTE & LIGHT RAIL