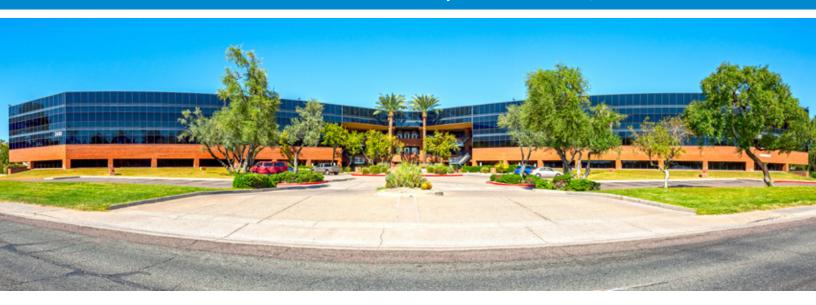

## **BUILDING FEATURES**

- CLASS B PROMINENT OFFICE BUILDING
- BUILDING SIZE OF 108.451 SF ON 3 FLOORS
- PARKING 4.0/1:000 EXPANDABLE TO 5.0/1,000
- BUILT 1987, COMMON AREA IMPROVEMENTS 2018/2019
- PROMINENT BUILDING AND MONUMENT SIGNAGE
- EXTERIOR SUITE ENTRANCES AVAILABLE
- FIBER/TELCO: COX AND CENTURY LINK

## **LOCATION HIGHLIGHTS**

- PROMINENT VISIBILITY ON DUNLAP AVENUE
- 1 BLOCK FROM I-17 AND DUNLAP INTERCHANGE
- 2.5 MILLION SQUARE FEET OF RETAIL AMENITIES WITHIN 1 MILE
- LOCATED ON BUS LINE
- ONE BLOCK FROM LIGHT RAIL STOP
- CORPORARTE NEIGHBORS INCLUDE COGNIZANT, BLUE CROSS BLUE SHIELD AND DEVRY UNIVERSITY
- PROXIMITY TO STRONG LABOR FORCE

# PROPERTY FEATURES

• 108,451 SF BUILDING SIZE

 LARGE EFFICIENT 36,000 SF FLOOR PLATES

4.0/1,000
 PARKING RATIO
 ABUNDANT
 COVERED,
 RESERVED
 AVAILABLE

 CONVENIENT FREEWAY ACCESS

CLASS B3- STORYBUILDING

 ADJACENT TO BUS ROUTE & LIGHT RAIL