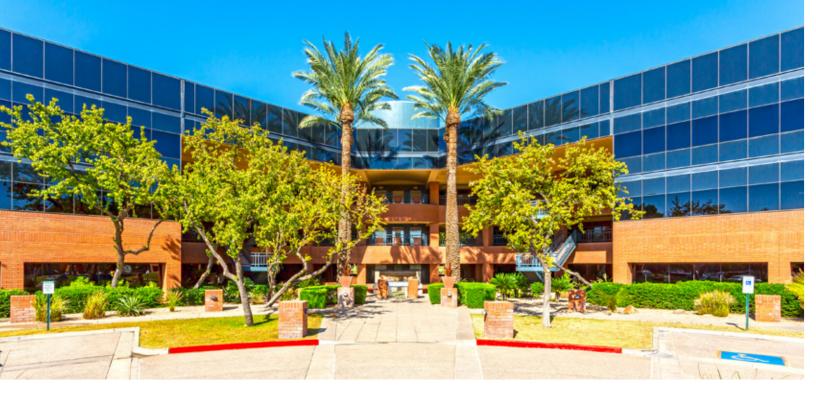

## **BUILDING FEATURES**

- CLASS B PROMINENT OFFICE BUILDING
- BUILDING SIZE OF 108.451 SF ON 3 FLOORS
- PARKING 4.0/1:000 EXPANDABLE TO 5.0/1,000
- BUILT 1987, COMMON AREA IMPROVEMENTS 2018/2019
- PROMINENT BUILDING AND MONUMENT SIGNAGE
- EXTERIOR SUITE ENTRANCES AVAILABLE
- FIBER/TELCO: COX AND CENTURY LINK

# PROPERTY FEATURES

• 108,451 SF BUILDING SIZE

 LARGE EFFICIENT 36,000 SF FLOOR PLATES

4.0/1,000
 PARKING RATIO
 ABUNDANT
 COVERED,
 RESERVED
 AVAILABLE

 CONVENIENT FREEWAY ACCESS

CLASS B3- STORYBUILDING

 ADJACENT TO BUS ROUTE & LIGHT RAIL