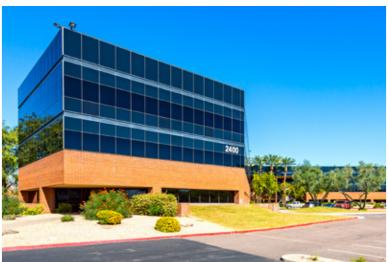

## 2400 W DUNLAP AVENUE | PHOENIX, ARIZONA

## **BUILDING FEATURES**

- CLASS B PROMINENT OFFICE BUILDING
- BUILDING SIZE OF 108.451 SF ON 3 FLOORS
- PARKING 4.0/1:000 EXPANDABLE TO 5.0/1,000
- BUILT 1987, COMMON AREA IMPROVEMENTS 2018/2019
- PROMINENT BUILDING AND MONUMENT SIGNAGE
- EXTERIOR SUITE ENTRANCES AVAILABLE
- FIBER/TELCO: COX AND CENTURY LINK