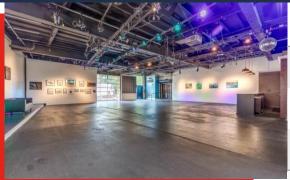

- TASTEFULLY RENOVATED AROUND 2000 WHILE
  MAINTAINING MUCH OF THE ORIGINAL CHARACTER
- OPERATES AS AN EVENT VENUE WITH FULL COMMERCIAL KITCHEN, MULTIPLE BARS, OUTDOOR COURTYARD
- ROOF REPLACED IN 2019 WITH EPDM
- 30 TONS OF AIR IN THE BUILDING
- LOCATED WITHIN A FEDERAL HISTORIC DISTRICT