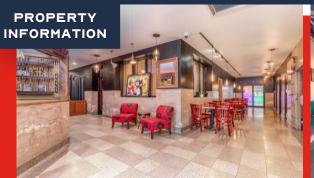

- TASTEFULLY RENOVATED AROUND 2000 WHILE
  MAINTAINING MUCH OF THE ORIGINAL CHARACTER
- OPERATES AS AN EVENT VENUE WITH FULL COMMERCIAL KITCHEN, MULTIPLE BARS, OUTDOOR COURTYARD
- ROOF REPLACED IN 2019 WITH EPDM
- 30 TONS OF AIR IN THE BUILDING
- LOCATED WITHIN A FEDERAL HISTORIC DISTRICT