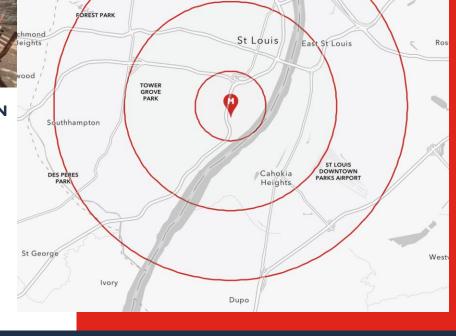

## **FOR SALE**

Madison

| DEMOGRAPHICS         |     | I<br>Mile | 3<br>MILES | 5<br>MILES |
|----------------------|-----|-----------|------------|------------|
| POPULATION           |     | 15,020    | 115,555    | 254,350    |
| HOUSEHOLDS           |     | 7,767     | 54,796     | 123,383    |
| AVERAGE HH<br>INCOME | ••• | \$93,909  | \$77,148   | \$77,251   |