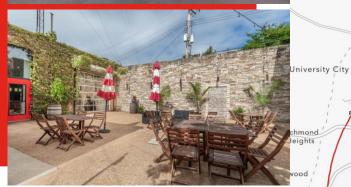

- TASTEFULLY RENOVATED AROUND 2000 WHILE
  MAINTAINING MUCH OF THE ORIGINAL CHARACTER
- OPERATES AS AN EVENT VENUE WITH FULL COMMERCIAL KITCHEN, MULTIPLE BARS, OUTDOOR COURTYARD
- ROOF REPLACED IN 2019 WITH EPDM
- 30 TONS OF AIR IN THE BUILDING
- LOCATED WITHIN A FEDERAL HISTORIC DISTRICT