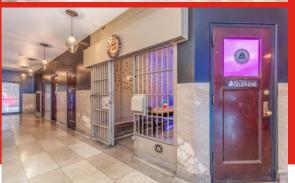

- TASTEFULLY RENOVATED AROUND 2000 WHILE
  MAINTAINING MUCH OF THE ORIGINAL CHARACTER
- OPERATES AS AN EVENT VENUE WITH FULL COMMERCIAL KITCHEN, MULTIPLE BARS, OUTDOOR COURTYARD
- ROOF REPLACED IN 2019 WITH EPDM
- 30 TONS OF AIR IN THE BUILDING
- LOCATED WITHIN A FEDERAL HISTORIC DISTRICT