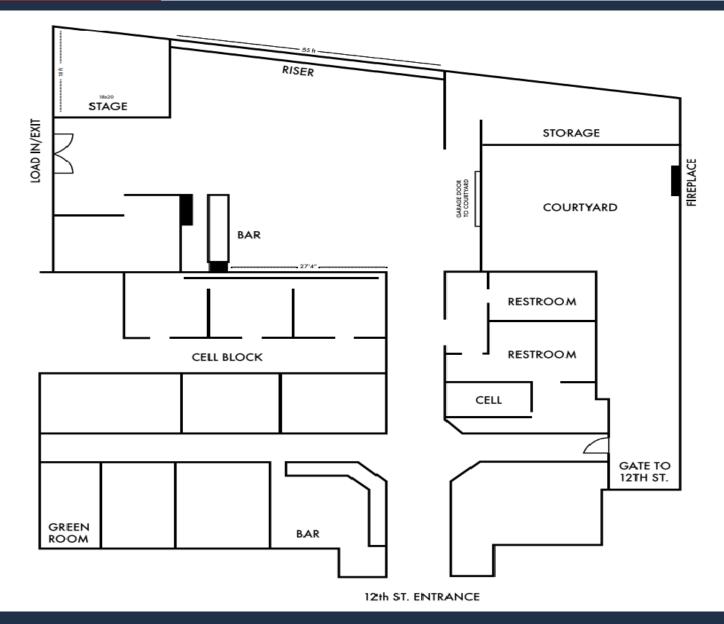

| 5<br>MILES |
|----------------------|-----|-----------|------------|------------|
| POPULATION           |     | 15,020    | 115,555    | 254,350    |
| HOUSEHOLDS           |     | 7,767     | 54,796     | 123,383    |
| AVERAGE HH<br>INCOME | ••• | \$93,909  | \$77,148   | \$77,251   |









- TASTEFULLY RENOVATED AROUND 2000 WHILE
  MAINTAINING MUCH OF THE ORIGINAL CHARACTER
- OPERATES AS AN EVENT VENUE WITH FULL COMMERCIAL KITCHEN, MULTIPLE BARS, OUTDOOR COURTYARD
- ROOF REPLACED IN 2019 WITH EPDM
- 30 TONS OF AIR IN THE BUILDING
- LOCATED WITHIN A FEDERAL HISTORIC DISTRICT







BEN CHERRY, CCIM

Phone: 314.647.6611 ext. 115 Ben@ManorRealEstate.com 2727 SOUTH I2<sup>TH</sup> STREET ST. LOUIS, MO 63104 II,775 S.F. | \$1,199,000 (\$102.00/S.F.)

## MANOR REAL ESTATE

FLOOR PLAN







## BEN CHERRY, CCIM

Phone: 314.647.6611 ext. 115 Ben@ManorRealEstate.com 2727 SOUTH I2<sup>TH</sup> STREET ST. LOUIS, MO 63104 II,775 S.F. | \$1,199,000 (\$102.00/S.F.)