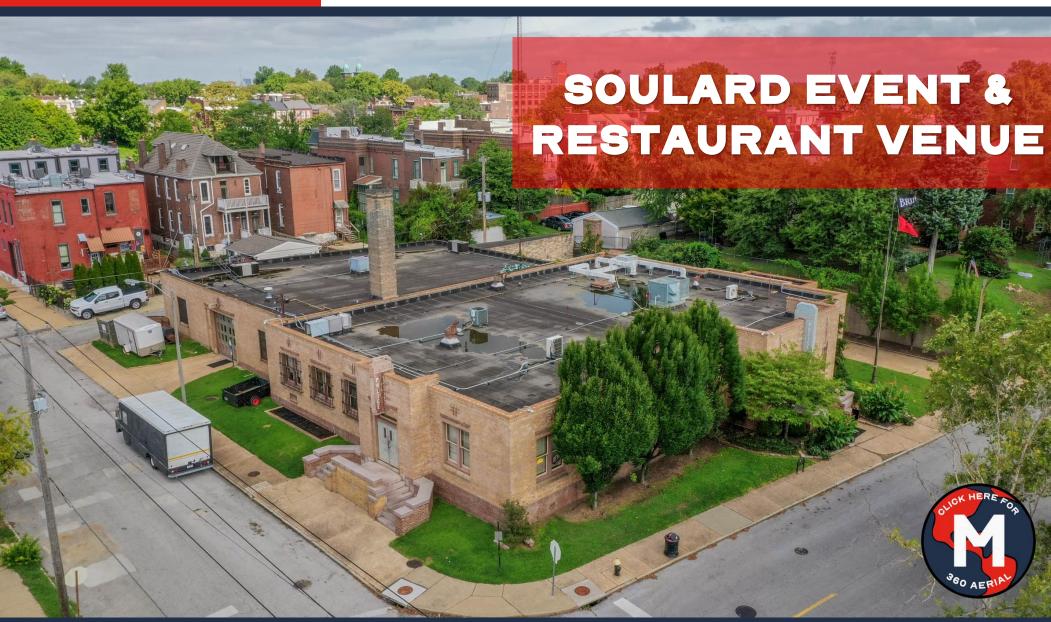

## MANOR REAL ESTATE

## **FOR SALE**

Madison

| DEMOGRAPHICS         |     | I<br>Mile | 3<br>MILES | 5<br>MILES |
|----------------------|-----|-----------|------------|------------|
| POPULATION           |     | 15,020    | 115,555    | 254,350    |
| HOUSEHOLDS           |     | 7,767     | 54,796     | 123,383    |
| AVERAGE HH<br>INCOME | ••• | \$93,909  | \$77,148   | \$77,251   |