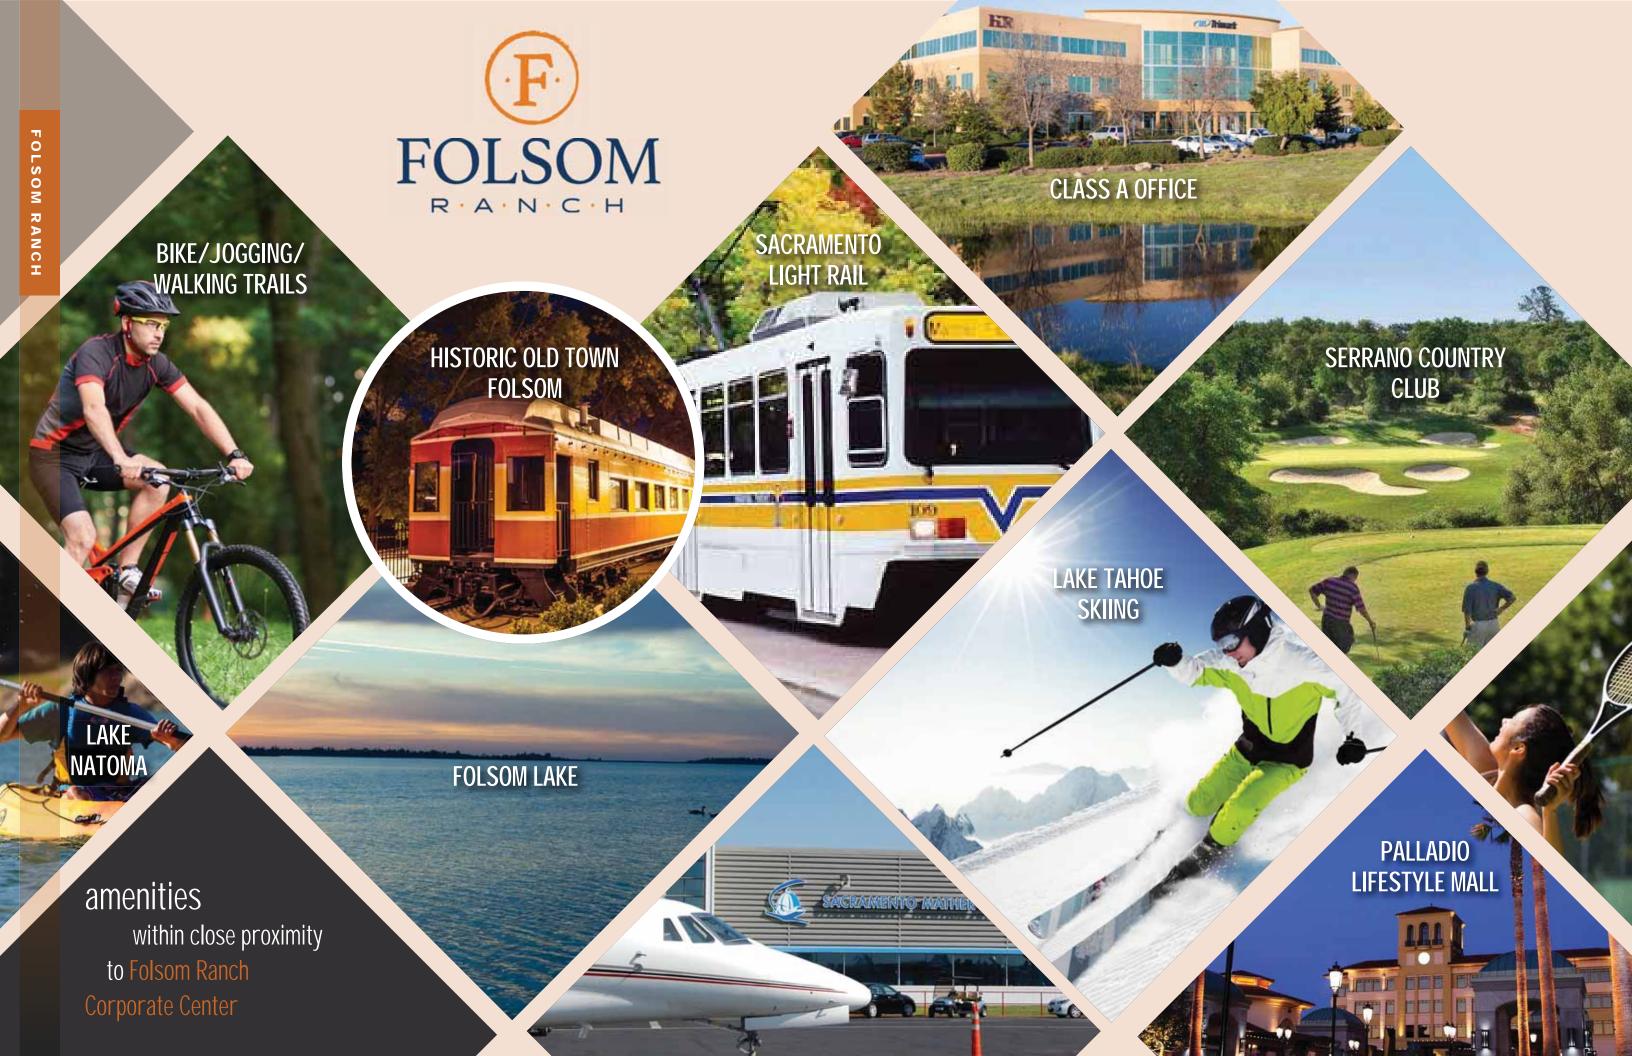

# FOLSOM RANCH HIGH IDENTITY MIXED USE COMMERCIAL LAND FOR SALE ±11.71 ACRE PARCEL SITE PLAN

- The ±11.71 acre parcel of land for sale is located in the 3,500 acre master planned community
- 11,000 homes and 25,000 residents at full build out
- Brisk sales occurring due to heavy pent up demand for Folsom Ranch communities
- Town Center designed in the center of Folsom Ranch providing a vibrant village core
- Four elementary schools, one middle school and one high school
- Two regional parks and eight neighborhood parks-138 acres in total
- Located near Intel's 1.3 million R&D campus
- Folsom Corporate Center, 240 acres of freeway visible developable land & 2.5 millon square feet of mixed-use commercial space