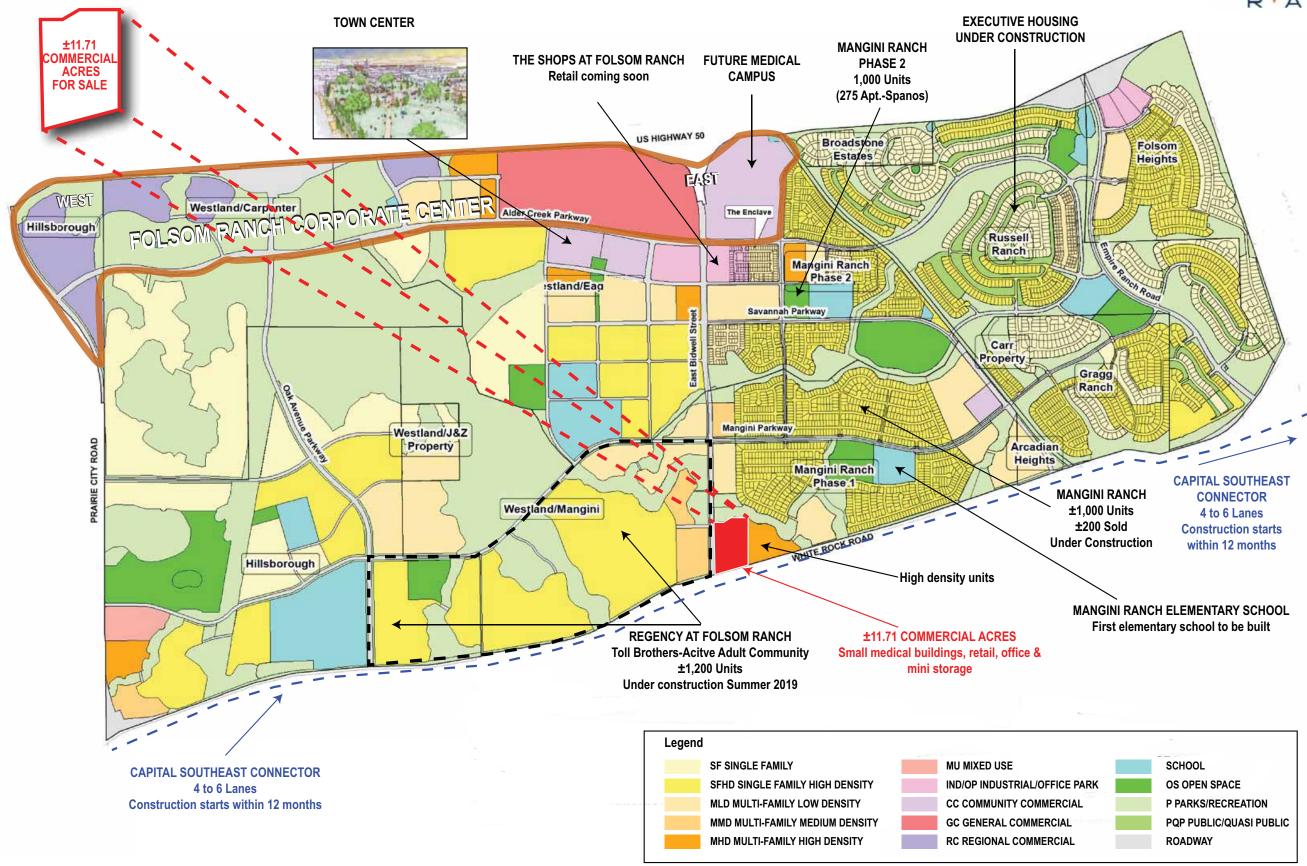

### FOLSOM RANCH HIGH IDENTITY MIXED USE COMMERCIAL LAND FOR SALE ±11.71 ACRE PARCEL

SITE PLAN

# FOLSOM RANCH HIGH IDENTITY MIXED USE COMMERCIAL LAND FOR SALE ±11.71 ACRE PARCEL SITE PLAN

- The ±11.71 acre parcel of land for sale is located in the 3,500 acre master planned community
- 11,000 homes and 25,000 residents at full build out
- Brisk sales occurring due to heavy pent up demand for Folsom Ranch communities
- Town Center designed in the center of Folsom Ranch providing a vibrant village core
- Four elementary schools, one middle school and one high school
- Two regional parks and eight neighborhood parks-138 acres in total
- Located near Intel's 1.3 million R&D campus
- Folsom Corporate Center, 240 acres of freeway visible developable land & 2.5 millon square feet of mixed-use commercial space