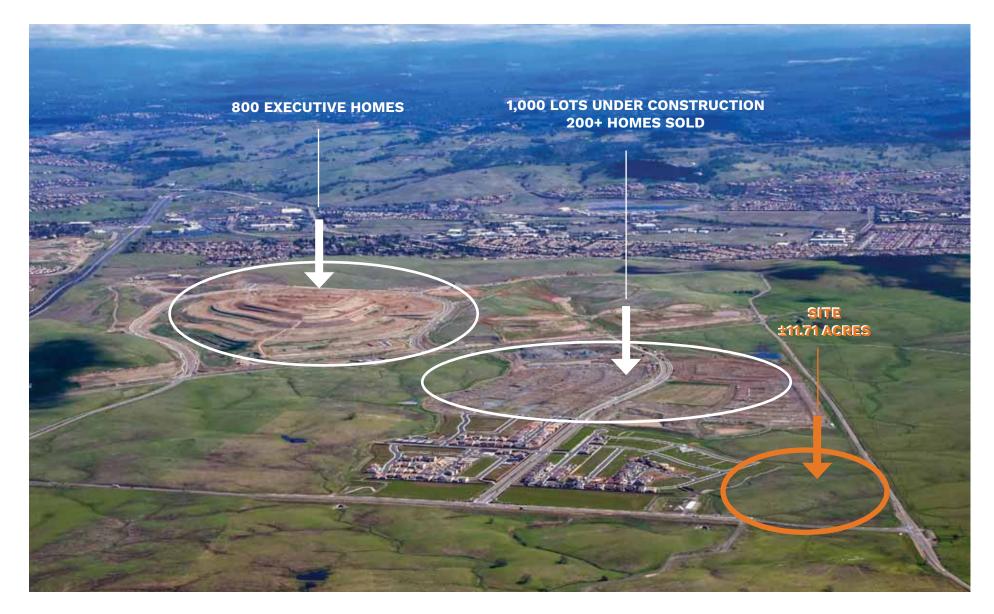

# FOLSOM RANCH HIGH IDENTITY MIXED USE COMMERCIAL LAND FOR SALE ±11.71 ACRE PARCEL SITE PLAN

- The ±11.71 acre parcel of land for sale is located in the 3,500 acre master planned community
- 11,000 homes and 25,000 residents at full build out
- Brisk sales occurring due to heavy pent up demand for Folsom Ranch communities
- Town Center designed in the center of Folsom Ranch providing a vibrant village core
- Four elementary schools, one middle school and one high school
- Two regional parks and eight neighborhood parks-138 acres in total
- Located near Intel's 1.3 million R&D campus
- Folsom Corporate Center, 240 acres of freeway visible developable land & 2.5 millon square feet of mixed-use commercial space