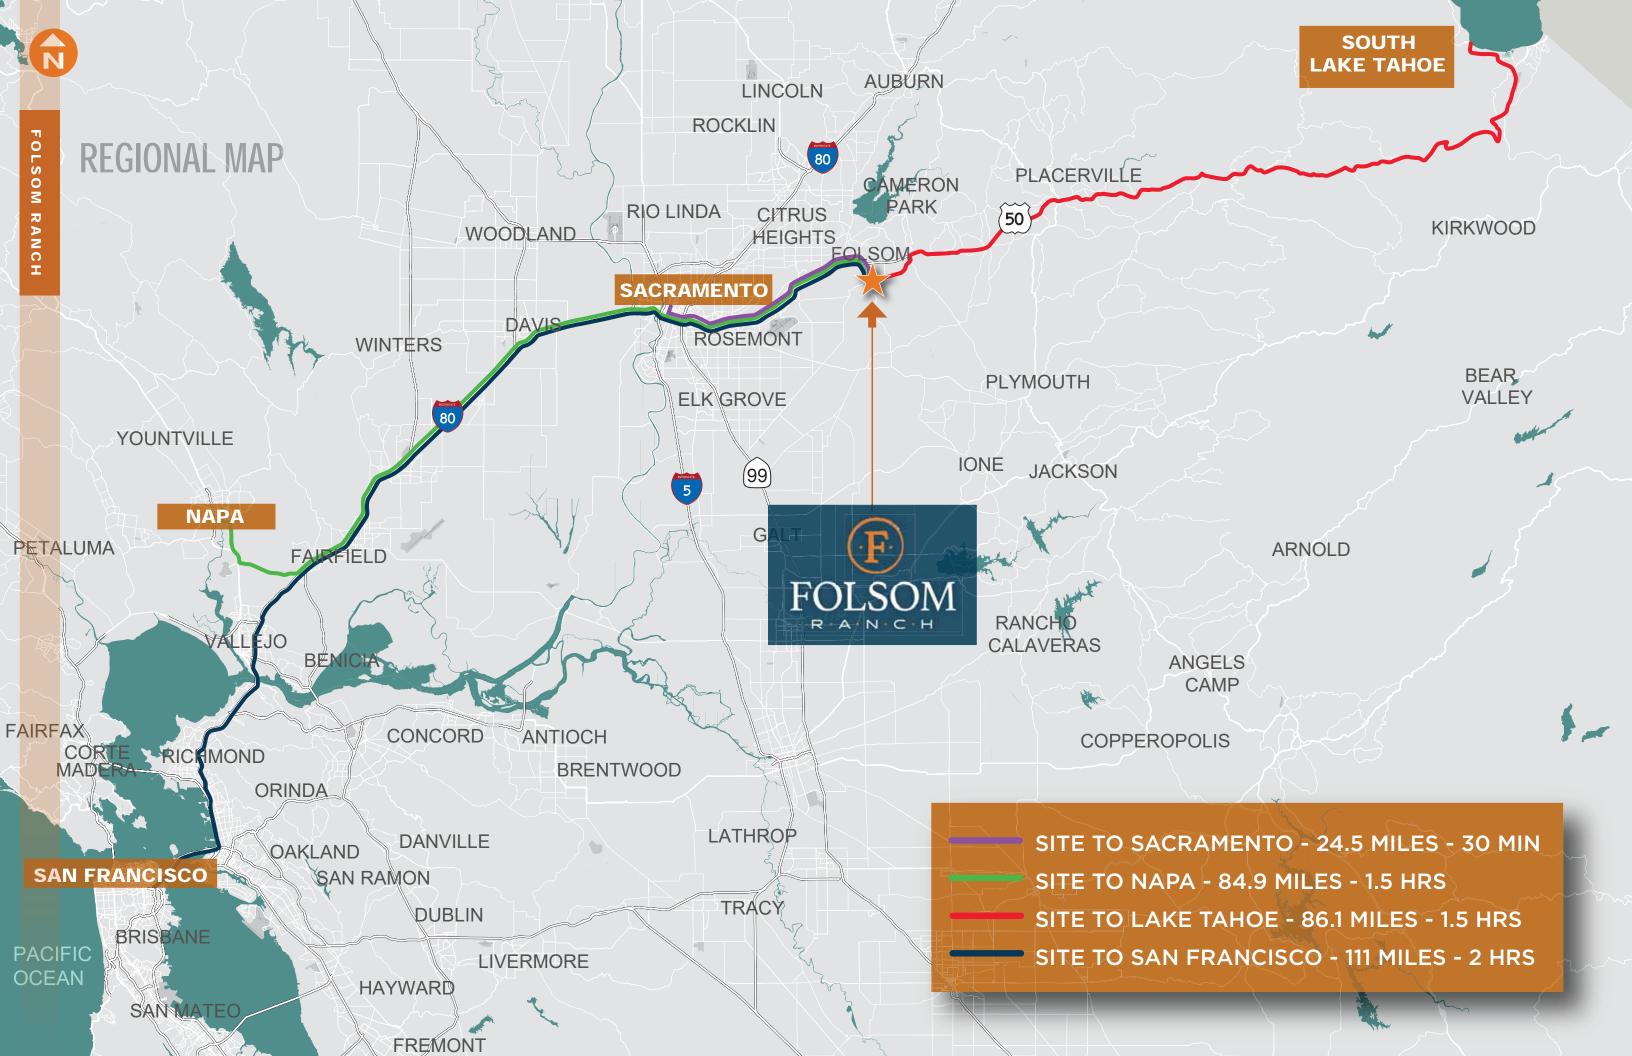

> Newmark Knight Frank

direct access to Hwy 50

at the existing E. Bidwell Street and Prairie City Road Interchanges...