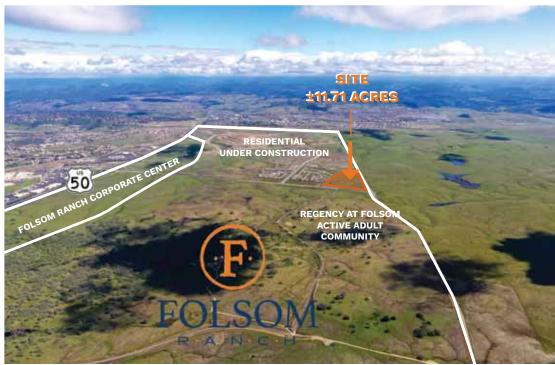

### ±11.71 ACRES

- Located at main intersection of East Bidwell and White Rock Road
- Flexible zoning-Retail, Office, Medical
- Exceptional visibility
- White Rock Road major expansion in next 12 months-four lanes

**FOLSOM RANCH CORPORATE CENTER** 

±1,000,000 SF MIXED-USE COMMERCIAL LAND

- Signalized intersection
- Pro Business Growth City

RESIDENTIAL UNDER CONSTRUCTION

**FUTURE MEDICAL CAMPUS** 

E BIDWELL

**TOWN CENTER** 

±11.71 ACRES
MIXED USE LAND
FOR SALE

ATROBE RD

FOLSOM RANCH CORPORATE CENTER ±1,000,000 SF FUTURE OFFICE CAMPUS

50

ALDER CREEK ROAD

WHITE ROCK R

 REGENCY AT FOLSOM RANCH TOLL BROTHERS ACTIVE ADULT COMMUNITY