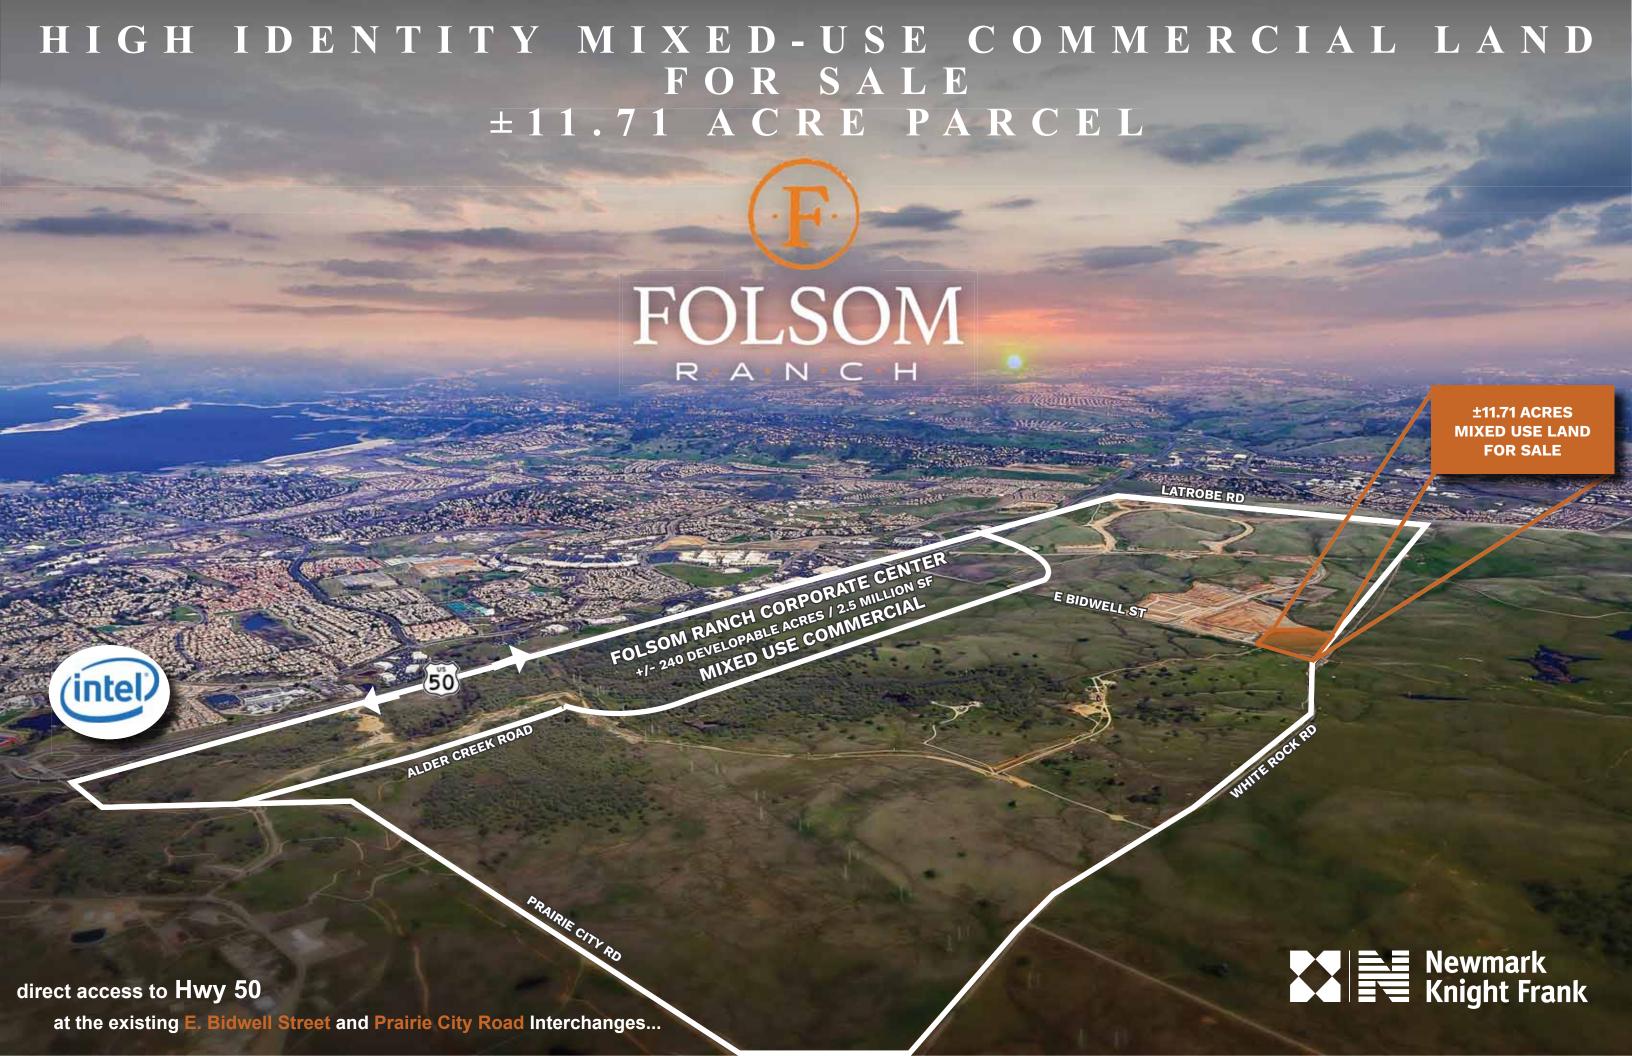

# FOLSOM RANCH HIGH IDENTITY MIXED USE COMMERCIAL LAND FOR SALE

### ±11.71 ACRES

- Located at main intersection of East Bidwell and White Rock Road
- Flexible zoning-Retail, Office, Medical
- Exceptional visibility
- White Rock Road major expansion in next 12 months-four lanes

> Newmark Knight Frank

direct access to Hwy 50

at the existing E. Bidwell Street and Prairie City Road Interchanges...