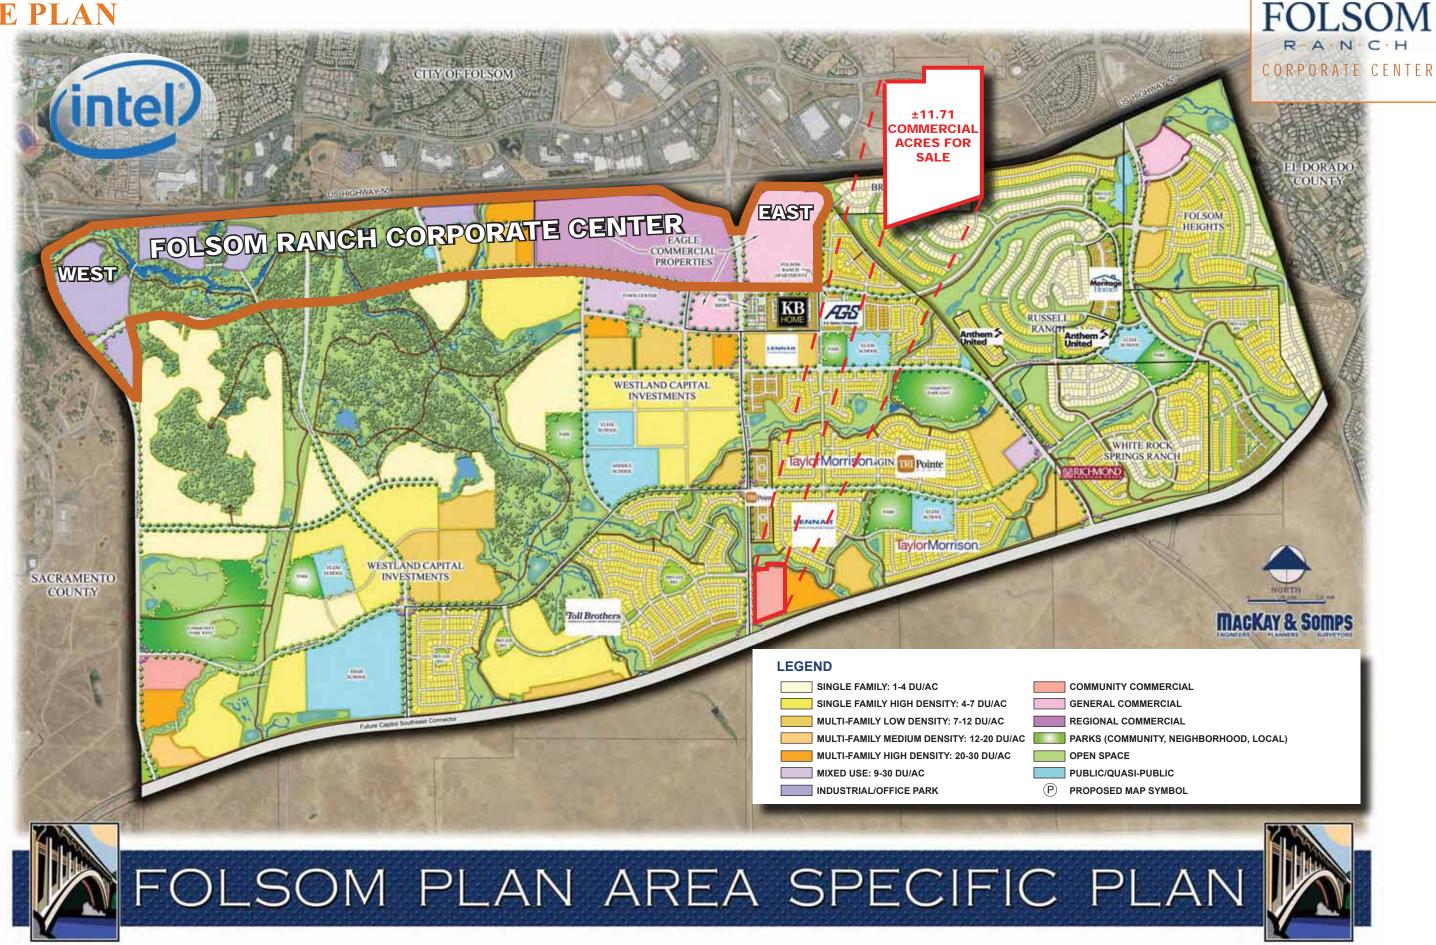

### FOLSOM RANCH HIGH IDENTITY MIXED USE COMMERCIAL LAND FOR SALE ±11.71 ACRE PARCEL

SITE PLAN

# FOLSOM RANCH HIGH IDENTITY MIXED USE COMMERCIAL LAND FOR SALE ±11.71 ACRE PARCEL SITE PLAN

- The ±11.71 acre parcel of land for sale is located in the 3,500 acre master planned community
- 11,000 homes and 25,000 residents at full build out
- Brisk sales occurring due to heavy pent up demand for Folsom Ranch communities
- Town Center designed in the center of Folsom Ranch providing a vibrant village core
- Four elementary schools, one middle school and one high school
- Two regional parks and eight neighborhood parks-138 acres in total
- Located near Intel's 1.3 million R&D campus
- Folsom Corporate Center, 240 acres of freeway visible developable land & 2.5 millon square feet of mixed-use commercial space