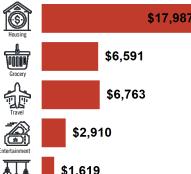

206-229-7523

**Tom Gockel**Vice President
tgockel@wallaceproperties.com
425-246-6479

FLOOR PLAN

| UNIT      | FLOOR | SIZE      |
|-----------|-------|-----------|
| 1440/1430 | 14    | 2,352 RSF |



DEMOGRAPHICS

# Location Facts & Demographics

Demographics are determined by a 10 minute drive from 1229 Madison St, Seattle, WA 98104-3586

CITY, STATE Seattle, WA

POPULATION

166,706

AVG. HHSIZE

1.91

**MEDIAN HHINCOME** 

\$67,532

HOME OWNERSHIP







54.36 %



12.50 % High School Grad: 20.16 % Some College: 6.94 % Associates:

Bachelors:



47.86 %

52.14 %



#### RACE & ETHNICITY

White: **60.21** % Asian: 13.14 % 0.55 % Native American: 0.12 % Pacific Islanders: African-American: 11.64 % 7.49 % Hispanic: 6.84 % Two or More Races:

# **Catylist** Research



### HH SPENDING













Owners: