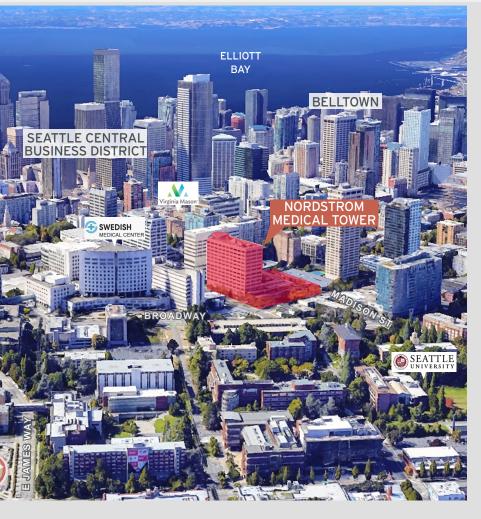

NORDSTROM MEDICAL TOWER

1229 MADISON ST. UNIT 1440/1430 | SEATTLE, WA

FOR SALE INFORMATION, PLEASE CONTACT:

Ann Bishop, MBA

Senior Vice President bishop@wallaceproperties.com 206-229-7523

#### **FEATURES:**

- COMMERCIAL MEDICAL CONDOMINIUM UNIT 1440/1430: 2.352 RSF (TWO COMBINED MEDICAL CONDOMINIUM UNITS)
- SALE PRICE: \$1,750,000.00
- CONDOMINIUM UNIT IS AVAILABLE FOR OCCUPANCY BY OWNER/USER
- MOVE-IN READY MEDICAL OFFICE BUILD OUT
- RECENT UPGRADES INCLUDING NEW FLOORING, PAINT, RECEPTION **DESK AND CABINETS**
- ON-SITE PARKING GARAGE WITH 430 COVERED STALLS AND FREE SHORT-TERM PARKING
- STUNNING DOWNTOWN VIEWS
- PREMIER LOCATION IN SEATTLE'S MEDICAL DISTRICT WITH WALKING DISTANCE TO NEIGHBORHOOD RESTAURANTS AND CAFES