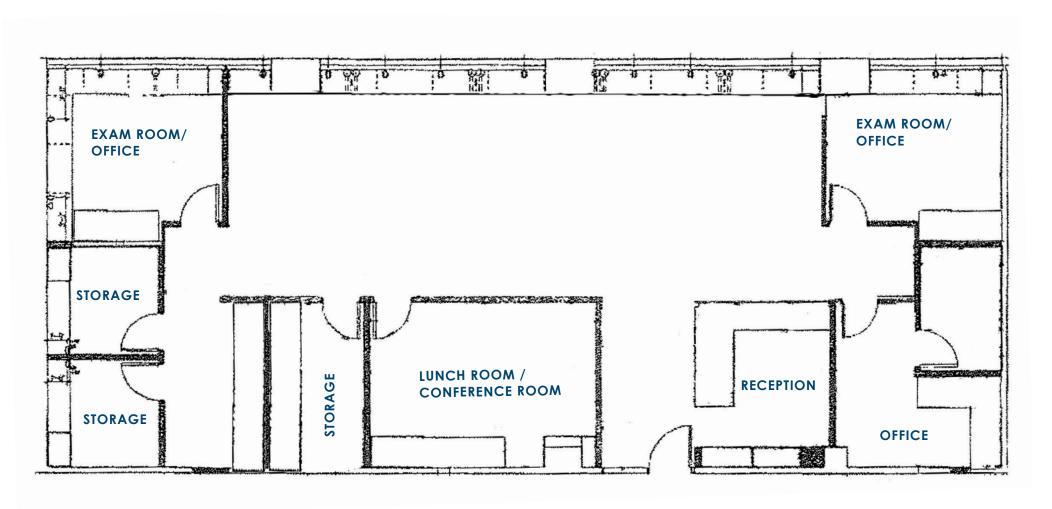

**VERY BIKEABLE** 

INTERIOR PHOTOS

Ann Bishop, MBA
Senior Vice President
bishop@wallaceproperties.com
206-229-7523

**Tom Gockel**Vice President
tgockel@wallaceproperties.com
425-246-6479

FLOOR PLAN

| UNIT      | FLOOR | SIZE      |
|-----------|-------|-----------|
| 1440/1430 | 14    | 2,352 RSF |