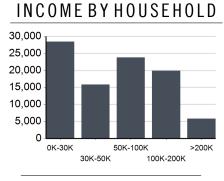

DEMOGRAPHICS

# Location Facts & Demographics

Demographics are determined by a 10 minute drive from 1229 Madison St, Seattle, WA 98104-3586

CITY, STATE Seattle, WA

POPULATION

166,706

AVG. HHSIZE

1.91

**MEDIAN HHINCOME** 