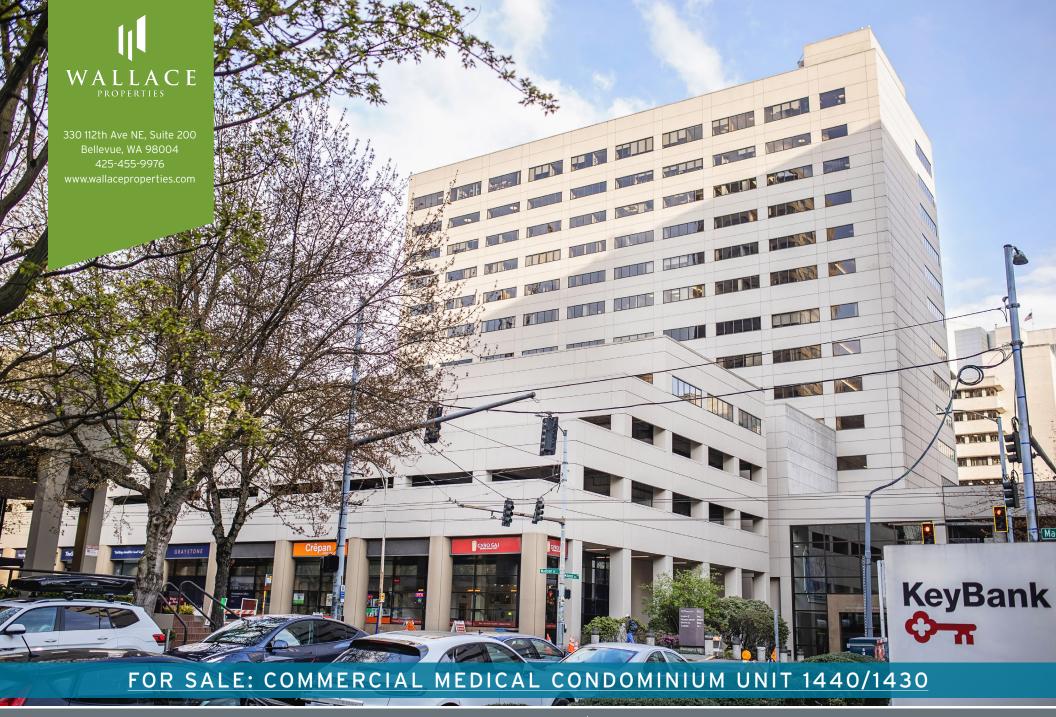

NORDSTROM MEDICAL TOWER

1229 MADISON ST. UNIT 1440/1430 | SEATTLE, WA

FOR SALE INFORMATION, PLEASE CONTACT:

Ann Bishop, MBA

Senior Vice President bishop@wallaceproperties.com 206-229-7523

#### **FEATURES:**

- COMMERCIAL MEDICAL CONDOMINIUM UNIT 1440/1430: 2.352 RSF (TWO COMBINED MEDICAL CONDOMINIUM UNITS)
- SALE PRICE: \$1,750,000.00
- CONDOMINIUM UNIT IS AVAILABLE FOR OCCUPANCY BY OWNER/USER
- MOVE-IN READY MEDICAL OFFICE BUILD OUT
- RECENT UPGRADES INCLUDING NEW FLOORING, PAINT, RECEPTION **DESK AND CABINETS**
- ON-SITE PARKING GARAGE WITH 430 COVERED STALLS AND FREE SHORT-TERM PARKING
- STUNNING DOWNTOWN VIEWS
- PREMIER LOCATION IN SEATTLE'S MEDICAL DISTRICT WITH WALKING DISTANCE TO NEIGHBORHOOD RESTAURANTS AND CAFES