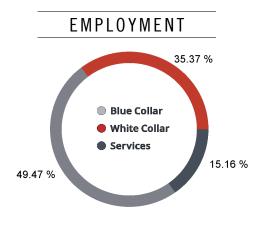

DEMOGRAPHICS

# Location Facts & Demographics

Demographics are determined by a 10 minute drive from 1229 Madison St, Seattle, WA 98104-3586

CITY, STATE Seattle, WA

POPULATION

166,706

AVG. HHSIZE

1.91

**MEDIAN HHINCOME** 