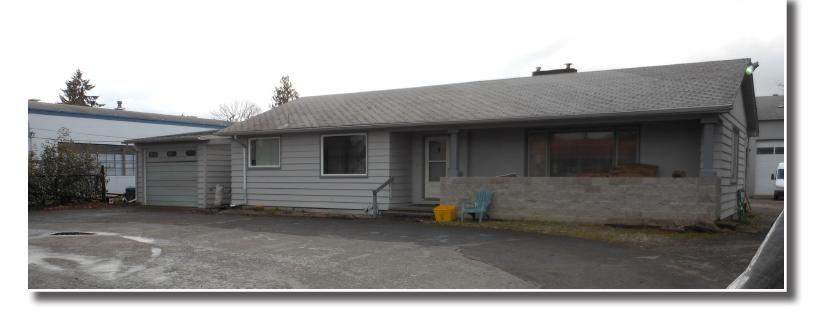

### Warehouse Plus Home/Office on 1/2 Acre

5025 NE 82<sup>nd</sup> Avenue Portland, Oregon 97220

| IMPROVEMENTS   | Warehouse: ±4,032 sf with ±400 sf office.<br>Concrete block building built in 2007.<br>Demised into ±2,600 SF and ±1,400 sf. |
|----------------|------------------------------------------------------------------------------------------------------------------------------|
|                | <b>Home:</b> $\pm$ 1,853 SF with $\pm$ 1,322 SF basement<br>and $\pm$ 540 sf attached garage. Ranch style<br>built in 1951.  |
| SITE SIZE      | ±0.52 Acres                                                                                                                  |
| ZONING         | General Industrial 2 (IG2)                                                                                                   |
| LOADING        | Two 12' W X 14' T Grade Level Doors                                                                                          |
| POWER          | 3-Phase Electrical Service                                                                                                   |
| CLEAR HEIGHT   | 18'6"                                                                                                                        |
| PROPERTY TAXES | \$5,594.41 (2012)                                                                                                            |
| SALE PRICE     | \$640,000                                                                                                                    |
|                |                                                                                                                              |

## **Home/Office**

CUSHMAN & WAKEFIELD OF OREGON, INC 200 SW Market Street, Suite 200 Portland, OR 97201 (503) 279-1700 www.cushmanwakefield.com

CUSHMAN & WAKEFIELD®

AARON WATT Associate Director (503) 279-1779 Aaron.Watt@cushwake.com