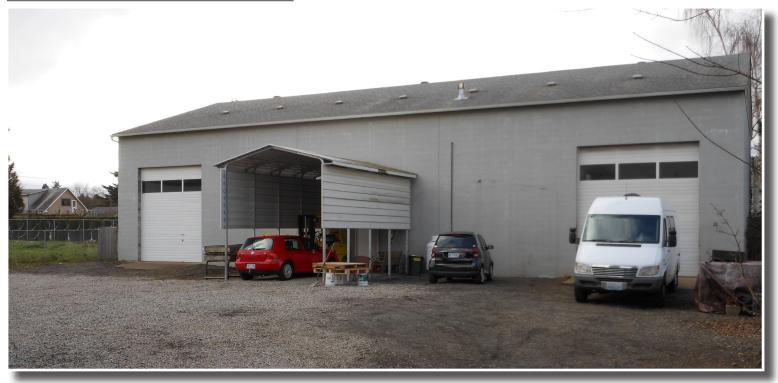

### Warehouse Plus Home/Office on 1/2 Acre

5025 NE 82<sup>nd</sup> Avenue Portland, Oregon 97220

| IMPROVEMENTS   | Warehouse: ±4,032 sf with ±400 sf office.<br>Concrete block building built in 2007.<br>Demised into ±2,600 SF and ±1,400 sf. |
|----------------|------------------------------------------------------------------------------------------------------------------------------|
|                | <b>Home:</b> $\pm$ 1,853 SF with $\pm$ 1,322 SF basement<br>and $\pm$ 540 sf attached garage. Ranch style<br>built in 1951.  |
| SITE SIZE      | ±0.52 Acres                                                                                                                  |
| ZONING         | General Industrial 2 (IG2)                                                                                                   |
| LOADING        | Two 12' W X 14' T Grade Level Doors                                                                                          |
| POWER          | 3-Phase Electrical Service                                                                                                   |
| CLEAR HEIGHT   | 18'6"                                                                                                                        |
| PROPERTY TAXES | \$5,594.41 (2012)                                                                                                            |
| SALE PRICE     | \$640,000                                                                                                                    |
|                |                                                                                                                              |

### Warehouse