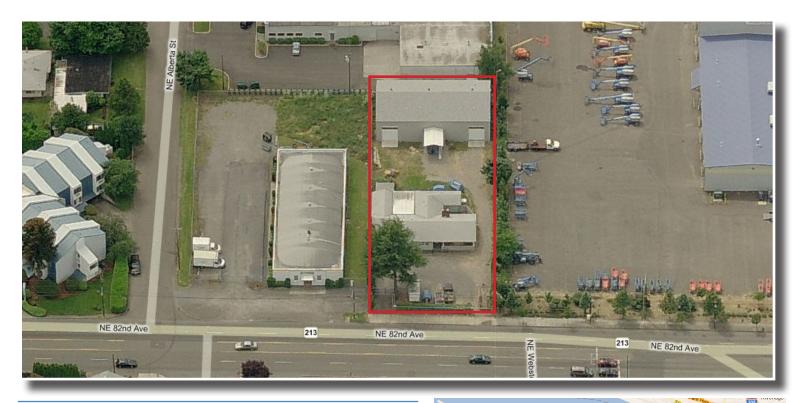

### Warehouse Plus Home/Office on 1/2 Acre

5025 NE 82<sup>nd</sup> Avenue Portland, Oregon 97220

| IMPROVEMENTS   | Warehouse: ±4,032 sf with ±400 sf office.<br>Concrete block building built in 2007.<br>Demised into ±2,600 SF and ±1,400 sf. |
|----------------|------------------------------------------------------------------------------------------------------------------------------|
|                | <b>Home:</b> $\pm$ 1,853 SF with $\pm$ 1,322 SF basement<br>and $\pm$ 540 sf attached garage. Ranch style<br>built in 1951.  |
| SITE SIZE      | ±0.52 Acres                                                                                                                  |
| ZONING         | General Industrial 2 (IG2)                                                                                                   |
| LOADING        | Two 12' W X 14' T Grade Level Doors                                                                                          |
| POWER          | 3-Phase Electrical Service                                                                                                   |
| CLEAR HEIGHT   | 18'6"                                                                                                                        |
| PROPERTY TAXES | \$5,594.41 (2012)                                                                                                            |
| SALE PRICE     | \$640,000                                                                                                                    |
|                |                                                                                                                              |

#### **SPACE FEATURES**

- Dual gated entrance
- *Full perimeter fence with razor wire*
- Paved front drive with graveled rear lot
- Close Proximity to PDX Airport and I-205 Freeway