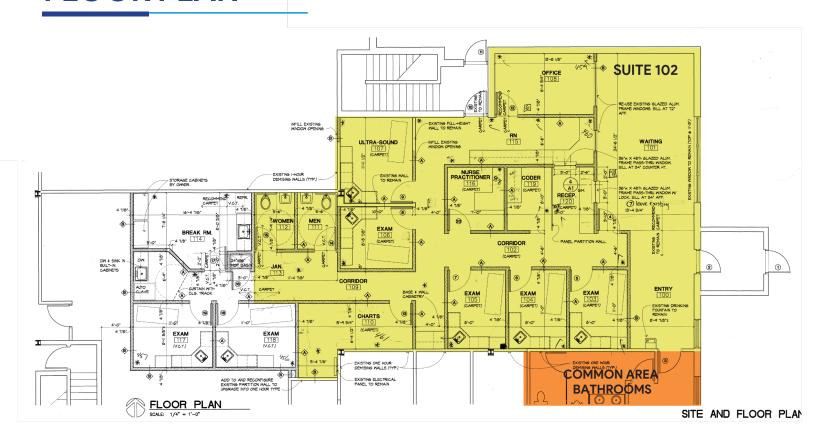

## **FLOOR PLAN**

### **Suite 102**

The suite is currently configured for medical use with its main access off of the east parking lot. The space features a large waiting area with access to common area restrooms (ADA accessible) for clients/patients but also has private restrooms in the suite. There are five exam rooms (which can easily be converted back to offices), two offices, reception counter, storage room, and breakroom. The landlord is willing to convert the space from medical use to standard office space. Suite 102 has access to signage along University Avenue.