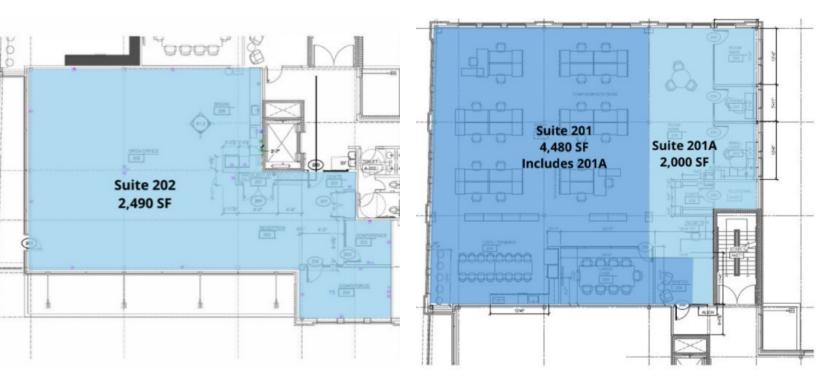

#### **AVAILABILITY CHART**

| SUITE | SQUARE FOOTAGE                 | PRICE/SF     |
|-------|--------------------------------|--------------|
| 202   | 2,490 SF                       | \$18.25 (MG) |
| 201   | 4,480 SF (Includes 201 + 201A) | \$18.25 (MG) |
| 201A  | 2,000 SF                       | \$18.25 (MG) |