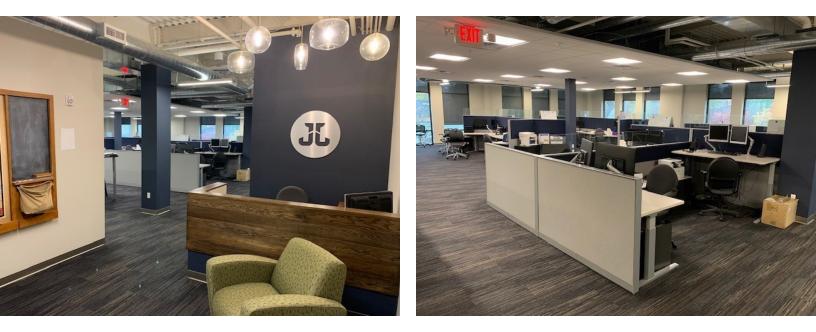

### **PROPERTY HIGHLIGHTS**

- Dynamic mixed-use development in the Wealthy Street neighborhood between downtown Grand Rapids and East Grand Rapids
- New energy-efficient buildings
- Join 40 Acres Soul Kitchen, Sacred Springs and Makeup BLVD
- 10 free parking spots within one block

### **OFFERING SUMMARY**

| Lease Rate:    | \$18.25 SF/yr (MG) |
|----------------|--------------------|
| Available SF:  | 2,000 - 4,480 SF   |
| Year Built:    | 2016               |
| Building Size: | 26,000 SF          |

#### **AVAILABILITY CHART**

| SUITE | SQUARE FOOTAGE                 | PRICE/SF     |
|-------|--------------------------------|--------------|
| 202   | 2,490 SF                       | \$18.25 (MG) |
| 201   | 4,480 SF (Includes 201 + 201A) | \$18.25 (MG) |
| 201A  | 2,000 SF                       | \$18.25 (MG) |