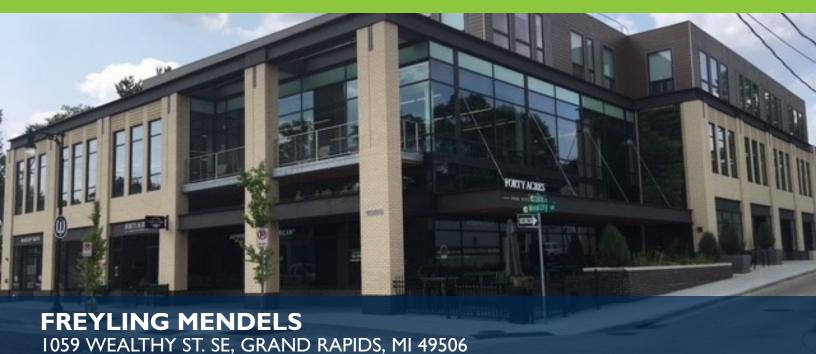

# FOR LEASE

### **OFFICE PROPERTY**

### **PROPERTY HIGHLIGHTS**

- Dynamic mixed-use development in the Wealthy Street neighborhood between downtown Grand Rapids and East Grand Rapids
- New energy-efficient buildings
- Join 40 Acres Soul Kitchen, Sacred Springs and Makeup BLVD
- 10 free parking spots within one block

### **OFFERING SUMMARY**

| Lease Rate:    | \$18.25 SF/yr (MG) |
|----------------|--------------------|
| Available SF:  | 2,000 - 4,480 SF   |
| Year Built:    | 2016               |
| Building Size: | 26,000 SF          |