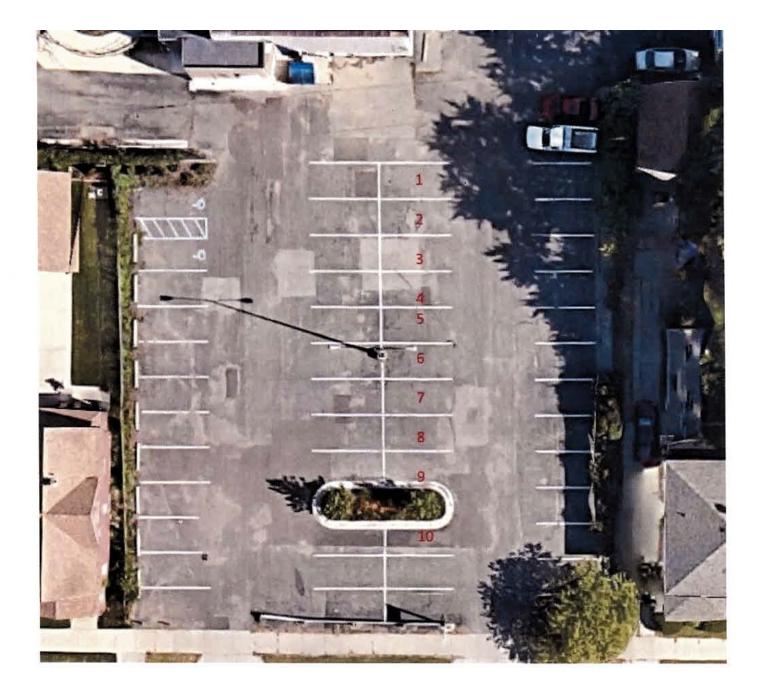

### **PROPERTY HIGHLIGHTS**

- Dynamic mixed-use development in the Wealthy Street neighborhood between downtown Grand Rapids and East Grand Rapids
- New energy-efficient buildings
- Join 40 Acres Soul Kitchen, Sacred Springs and Makeup BLVD
- 10 free parking spots within one block