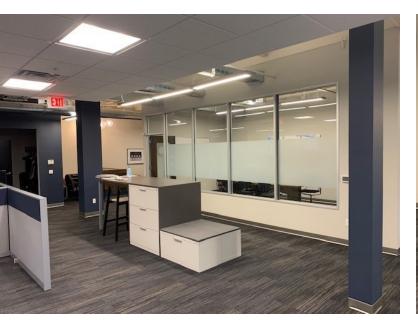

### **PROPERTY HIGHLIGHTS**

- Dynamic mixed-use development in the Wealthy Street neighborhood between downtown Grand Rapids and East Grand Rapids
- New energy-efficient buildings
- Join 40 Acres Soul Kitchen, Sacred Springs and Makeup BLVD
- 10 free parking spots within one block

### **OFFERING SUMMARY**

| Lease Rate:    | \$18.25 SF/yr (MG) |
|----------------|--------------------|
| Available SF:  | 2,000 - 4,480 SF   |
| Year Built:    | 2016               |
| Building Size: | 26,000 SF          |

#### **AVAILABILITY CHART**

| SUITE | SQUARE FOOTAGE                 | PRICE/SF     |
|-------|--------------------------------|--------------|
| 202   | 2,490 SF                       | \$18.25 (MG) |
| 201   | 4,480 SF (Includes 201 + 201A) | \$18.25 (MG) |
| 201A  | 2,000 SF                       | \$18.25 (MG) |