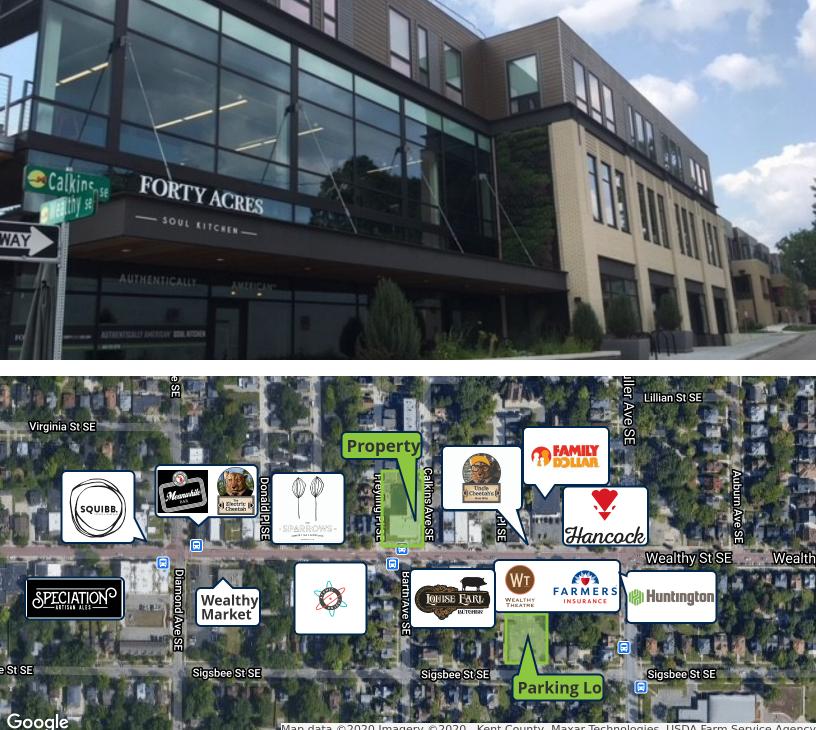

# FOR LEASE

### **OFFICE PROPERTY**

### **PROPERTY HIGHLIGHTS**

- Dynamic mixed-use development in the Wealthy Street neighborhood between downtown Grand Rapids and East Grand Rapids
- New energy-efficient buildings
- Join 40 Acres Soul Kitchen, Sacred Springs and Makeup BLVD
- 10 free parking spots within one block

Map data ©2020 Imagery ©2020 , Kent County, Maxar Technologies, USDA Farm Service Agency

JEFF TUCKER Senior Managing Director, Brokerage | Principal 616.881.9321 jtucker@bradleyco.com

JEFF TUCKER Senior Managing Director, Brokerage | Principal 616.881.9321 jtucker@bradleyco.com