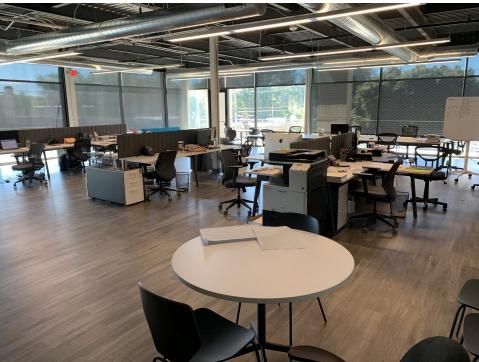

### **PROPERTY HIGHLIGHTS**

- Dynamic mixed-use development in the Wealthy Street neighborhood between downtown Grand Rapids and East Grand Rapids
- New energy-efficient buildings
- Join 40 Acres Soul Kitchen, Sacred Springs and Makeup BLVD
- 10 free parking spots within one block

### **OFFERING SUMMARY**

| Lease Rate:    | \$18.25 SF/yr (MG) |
|----------------|--------------------|
| Available SF:  | 2,000 - 4,480 SF   |
| Year Built:    | 2016               |
| Building Size: | 26,000 SF          |