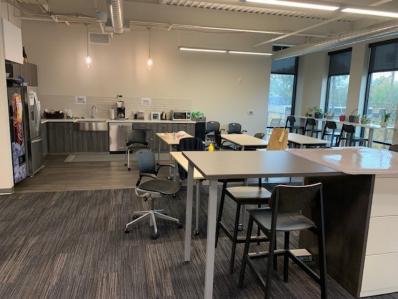

### **PROPERTY HIGHLIGHTS**

- Dynamic mixed-use development in the Wealthy Street neighborhood between downtown Grand Rapids and East Grand Rapids
- New energy-efficient buildings
- Join 40 Acres Soul Kitchen, Sacred Springs and Makeup BLVD
- 10 free parking spots within one block

### **OFFERING SUMMARY**

| Lease Rate:    | \$18.25 SF/yr (MG) |
|----------------|--------------------|
| Available SF:  | 2,000 - 4,480 SF   |
| Year Built:    | 2016               |
| Building Size: | 26,000 SF          |

#### **AVAILABILITY CHART**

| SUITE | SQUARE FOOTAGE                 | PRICE/SF     |
|-------|--------------------------------|--------------|
| 202   | 2,490 SF                       | \$18.25 (MG) |
| 201   | 4,480 SF (Includes 201 + 201A) | \$18.25 (MG) |
| 201A  | 2,000 SF                       | \$18.25 (MG) |