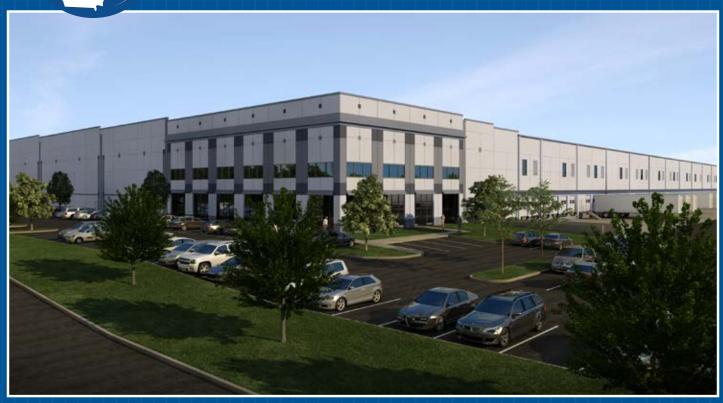

## MAJESTIC AIRPORT CENTER V

## BUILDING 1

950,300 SQUARE FEET AVAILABLE

SOUTH FULTON PARKWAY & STONEWALL TELL ROAD, ATLANTA, UNION CITY, GEORGIA

## Features:

RBA: 950,300 Square Feet

Office: Build-to-Suit

Clear Height: 40'

**Bay Spacing:** 54' x 48' (typical)

Loading: 176 - 9' x 10' dock high doors

4 - 12' x 14' ramped drive-in doors

Electrical: **BTS** 