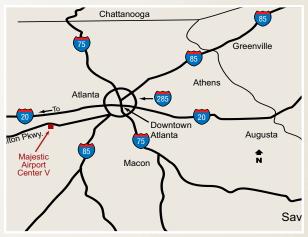

## Site Location:

South Fulton Parkway and Stonewall Tell Road, Union City, Georgia Located 6 miles from Atlanta Hartsfield Jackson International Airport with immediate access to Interstate 285 (4.5 miles), Interstate 75 (10 miles), and Interstate 85

(5 miles).

Will Lombard wlombard@majesticrealty.com Stan Conway sconway@majesticrealty.com

PH: (404) 467-5255

MAJESTIC REALTY CO.

3490 Piedmont Rd. NE, Ste. 300 Atlanta, GA 30305

CORPORATE OFFICE 13191 Crossroads Pkwy. North Sixth Floor City of Industry, CA 91746 PH: (562) 692-9581