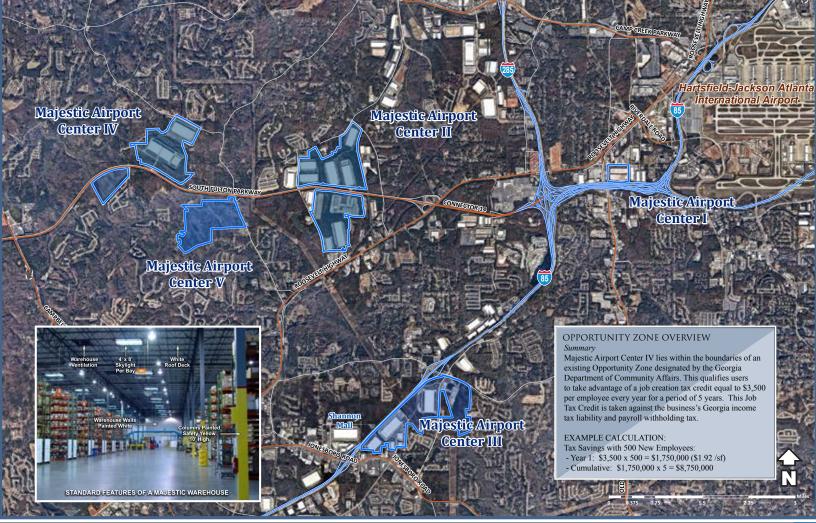

## MAJESTIC AIRPORT CENTER V

## Site Location:

South Fulton Parkway and Stonewall Tell Road, Union City, Georgia Located 6 miles from Atlanta Hartsfield Jackson International Airport with immediate access to Interstate 285 (4.5 miles), Interstate 75 (10 miles), and Interstate 85