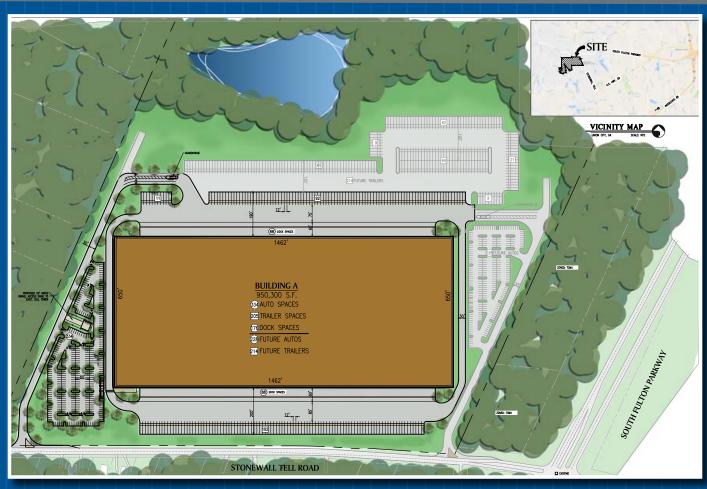

## BUILDING 1

950,300 SQUARE FEET AVAILABLE

SOUTH FULTON PARKWAY & STONEWALL TELL ROAD, ATLANTA, UNION CITY, GEORGIA

## Features:

RBA: 950,300 Square Feet

Office: Build-to-Suit

Clear Height: 40'

**Bay Spacing:** 54' x 48' (typical)

Loading: 176 - 9' x 10' dock high doors

4 - 12' x 14' ramped drive-in doors

Electrical: **BTS** 

Auto Parking: 334 (expandable) Trailer Parking: 205 (expandable)

Fire Protection: ESFR fire sprinkler system Warehouse Floor: 7" concrete typical throughout

Skylights: 1 skylight per 54' x 48' bay and clerestory glass every 50' to

## Site Location:

South Fulton Parkway and Stonewall Tell Road, Union City, Georgia Located 6 miles from Atlanta Hartsfield Jackson International Airport with immediate access to Interstate 285 (4.5 miles), Interstate 75 (10 miles), and Interstate 85