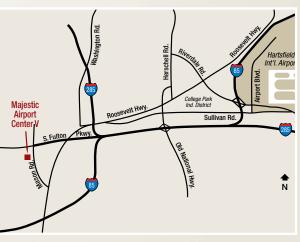

## Site Location:

South Fulton Parkway and Stonewall Tell Road, Union City, Georgia Located 6 miles from Atlanta Hartsfield Jackson International Airport with immediate access to Interstate 285 (4.5 miles), Interstate 75 (10 miles), and Interstate 85

(5 miles).

Will Lombard wlombard@majesticrealty.com Stan Conway sconway@majesticrealty.com

PH: (404) 467-5255

MAJESTIC REALTY CO.

3490 Piedmont Rd. NE, Ste. 300 Atlanta, GA 30305

CORPORATE OFFICE 13191 Crossroads Pkwy. North Sixth Floor City of Industry, CA 91746 PH: (562) 692-9581