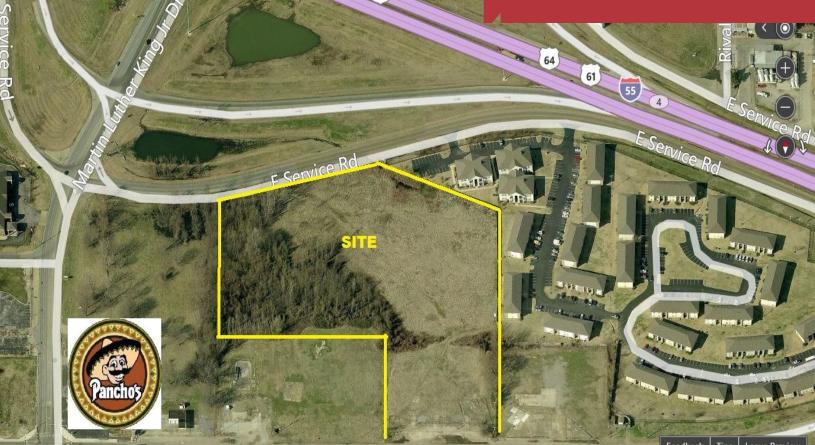

#### Site Details

- ±12 acres
- Zoned Light Industrial
- Municipal Utilities
- Call agent for pricing

#### **Location Details**

- Frontage on both I-55 Service Road and US 70 (Broadway)
- Excellent I-55 visibility and access
- Near the corner of I-55 and MLK Drive, West Memphis, Arkansas