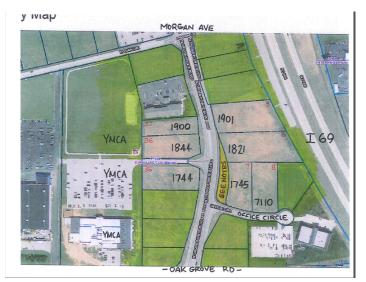

# **Cross Pointe Blvd, 1901 N(Lot #5)/#1476**

## 1901 N. Cross Pointe Blvd, Evansville, IN 47715

Listing ID: 28889864 Status: Active

Property Type: Vacant Land For Sale
Possible Uses: Office, Retail
Gross Land Area: 67,084 SF

Sale Price: \$425,000
Unit Price: \$6.34 PSF

#### **Overview/Comments**

NEW Commercial development area ready to start building. Great visibility with high traffic volume and located nearby is the YMCA, SO THINK, Industrial, Office, Retail, Retail-Pad, Self-Storage, Hospitality, Restaurant or a professional office space. East-side of Evansville, IN and West of Newburgh, IN. on the NEW I-69 Interstate highway.