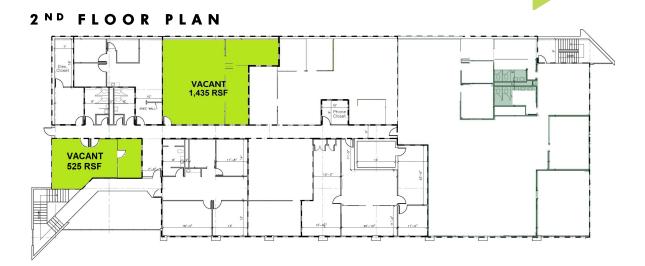

#### OFFICE UNITS AVAILABLE

### IMMEDIATE AVAILABILITY

| 2 <sup>nd</sup> Floor Office<br>Sq. Ft. Available | 525 RSF Unit / 2 <sup>nd</sup> Floor<br><u>1,435 RSF Unit / 2<sup>nd</sup> Floor</u><br><b>1,960 RSF Available</b> |
|---------------------------------------------------|--------------------------------------------------------------------------------------------------------------------|
| Term                                              | Direct                                                                                                             |
| Rental Rate                                       | \$18.50 per rentable sq. ft.                                                                                       |
| Access                                            | Located at the intersection of the NJ Turnpike, Garden<br>State Parkway, I-287, Route 440 & Highways 1 & 9         |