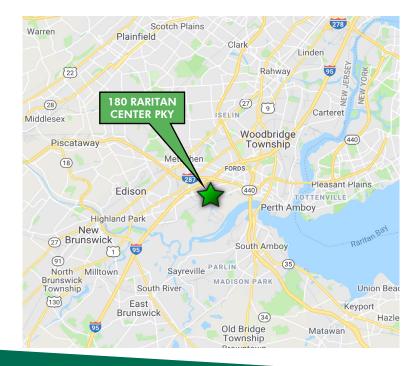

<br><b>1,960 RSF Available</b> |
|---------------------------------------------------|--------------------------------------------------------------------------------------------------------------------|
| Term                                              | Direct                                                                                                             |
| Rental Rate                                       | \$18.50 per rentable sq. ft.                                                                                       |
| Access                                            | Located at the intersection of the NJ Turnpike, Garden<br>State Parkway, I-287, Route 440 & Highways 1 & 9         |



## RARITAN CENTER

180 Raritan Center Parkway Edison, NJ 08837



LOCATION MAP



#### PLEASE CONTACT:

#### PATRICIA RIEDEL

Senior Associate +1 732 509 2826 patricia.riedel@cbre.com Licensed Real Estate Broker

© 2019 CBRE, Inc. All rights reserved. This information has been obtained from sources believed reliable, but has not been verified for accuracy or completeness. You should conduct a careful, independent investigation of the property and verify all information. Any reliance on this information is solely at your own risk. CBRE and the CBRE logo are service marks of CBRE, Inc. All other marks displayed on this document are the property of their respective owners, and the use of such logos does not imply any affiliation with or endorsement of CBRE. Photos herein are the property of their respective owners. Use of these images without the express written consent