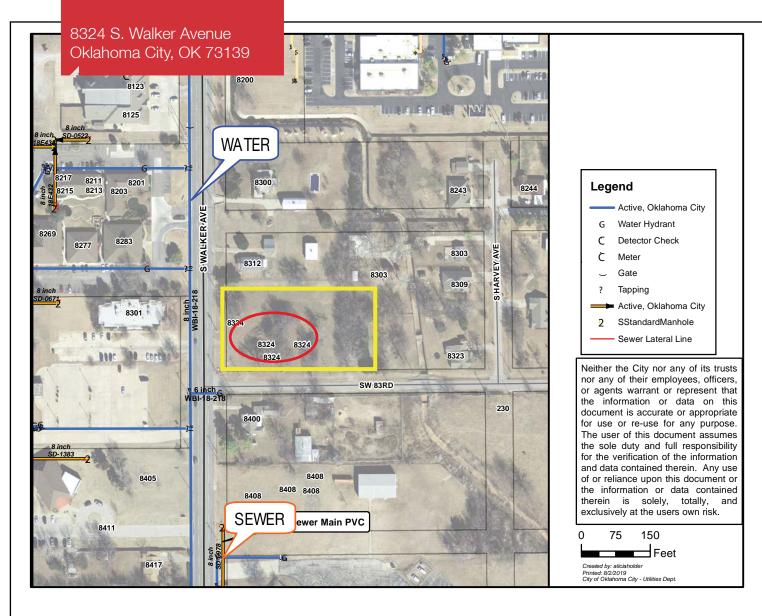

# 8324 S. Walker Avenue

Oklahoma City, Oklahoma 73139

### **PROPERTY HIGHLIGHTS**

- 1.38 Acres MOL, Zoned O-2
- Cleared Corner Lot
- 200' Frontage on S. Walker
- Great High Visibility & Traffic Counts
- Just South of I-240
- Heart of South Walker Medical District