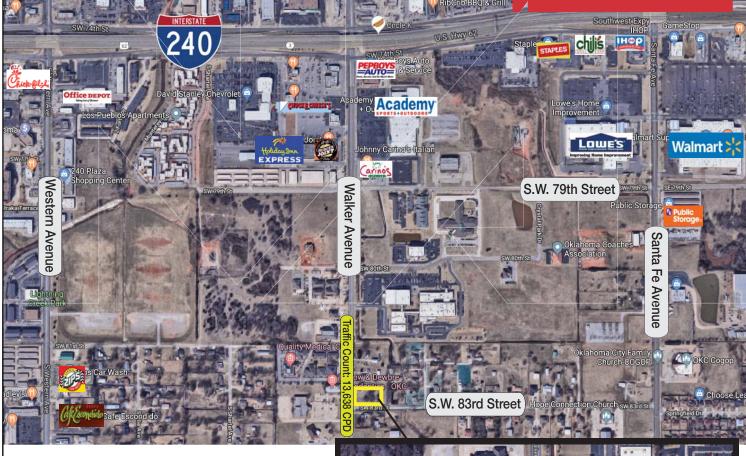

# 8324 S. Walker Avenue

Oklahoma City, Oklahoma 73139

### **PROPERTY HIGHLIGHTS**

- 1.38 Acres MOL, Zoned O-2
- Cleared Corner Lot
- 200' Frontage on S. Walker
- Great High Visibility & Traffic Counts
- Just South of I-240
- Heart of South Walker Medical District