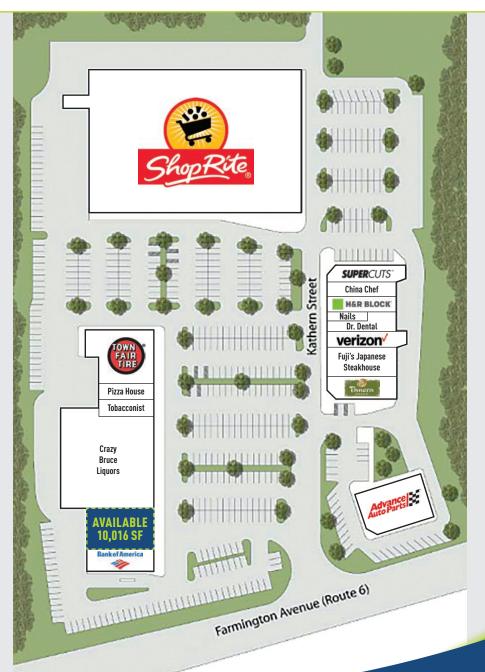

## AVAILABLE: 10,016 SF

## HIGH VISIBILITY, HEAVY TRAFFIC COUNTS

Located on Farmington Avenue, Route 6, Bristol's #1 retail and commuter corridor. Anchored by ShopRite, this is your opportunity to lease a great space.

CO-TENANTS: Panera Bread, Crazy Bruce Liquors, Advance Auto, Bank of America, Town Fair Tire