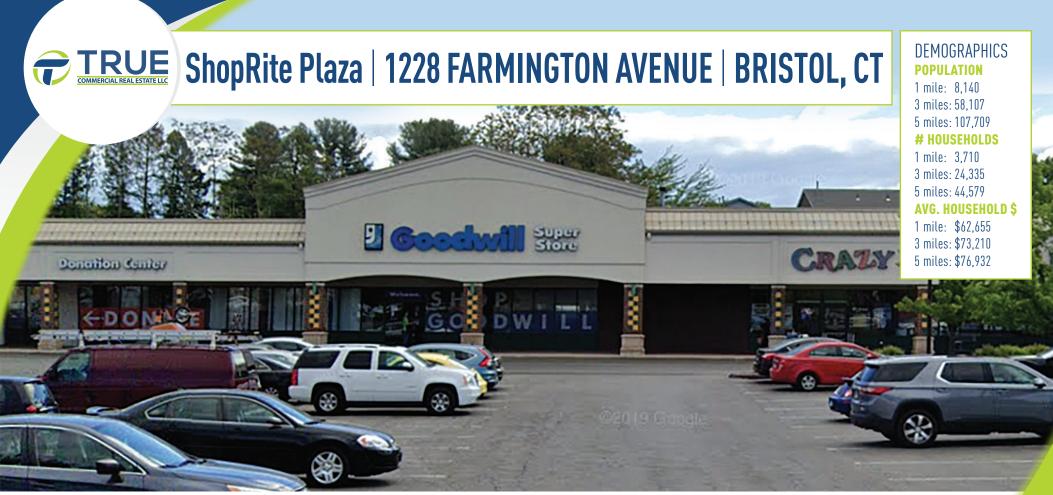

## AVAILABLE: 10,016 SF

## HIGH VISIBILITY, HEAVY TRAFFIC COUNTS

Located on Farmington Avenue, Route 6, Bristol's #1 retail and commuter corridor. Anchored by ShopRite, this is your opportunity to lease a great space.

CO-TENANTS: Panera Bread, Crazy Bruce Liquors, Advance Auto, Bank of America, Town Fair Tire

AREA RETAILERS: Home Depot, Walmart, Edge Fitness, LA Fitness, Staples and Hobby Lobby



This information provided in this marketing package has been obtained from sources believed reliable, but has not been verified for accuracy or completeness. You should conduct a careful, independent investigation of the property and verify all informatio Any reliance on this information is solely at your own risk.

## A TRUE EXCLUSIVE... CALL FOR THE DETAILS!

AGENT:

Joe Baranowski 203.76