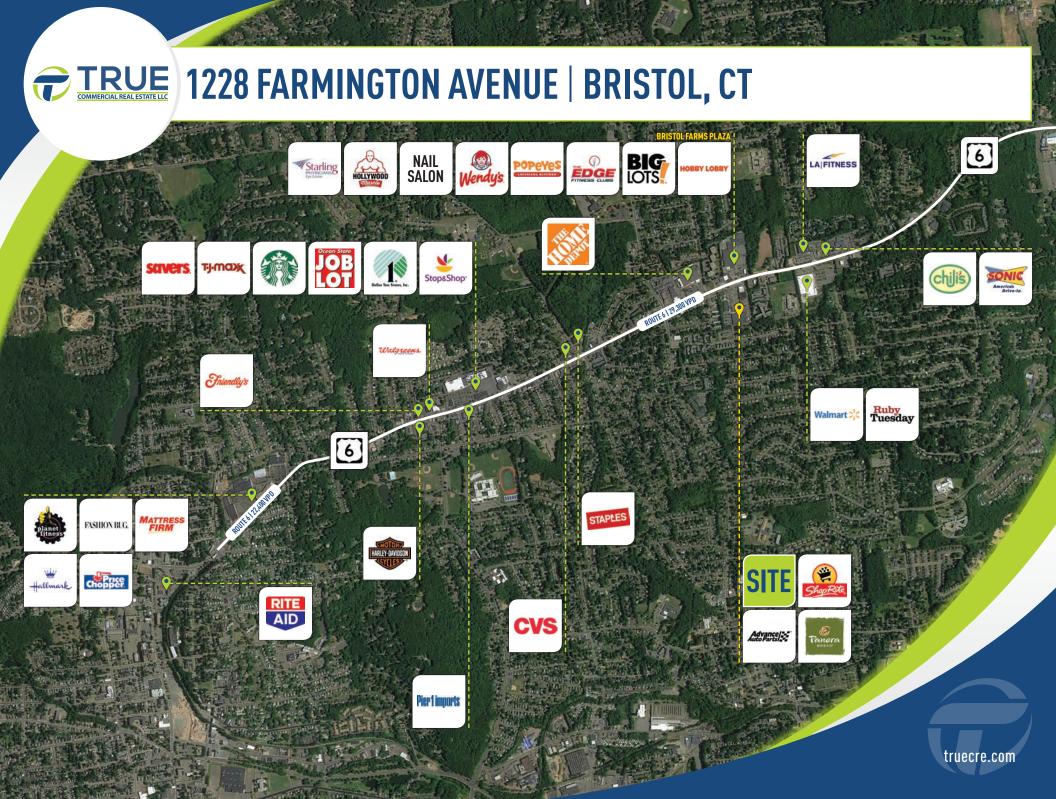

## HIGH VISIBILITY, HEAVY TRAFFIC COUNTS

Located on Farmington Avenue, Route 6, Bristol's #1 retail and commuter corridor. Anchored by ShopRite, this is your opportunity to lease a great space.

CO-TENANTS: Panera Bread, Crazy Bruce Liquors, Advance Auto, Bank of America, Town Fair Tire

AREA RETAILERS: Home Depot, Walmart, Edge Fitness, LA Fitness, Staples and Hobby Lobby

This information provided in this marketing package has been obtained from sources believed reliable, but has not been verified for accuracy or completeness. You should conduct a careful, independent investigation of the property and verify all informatio Any reliance on this information is solely at your own risk.