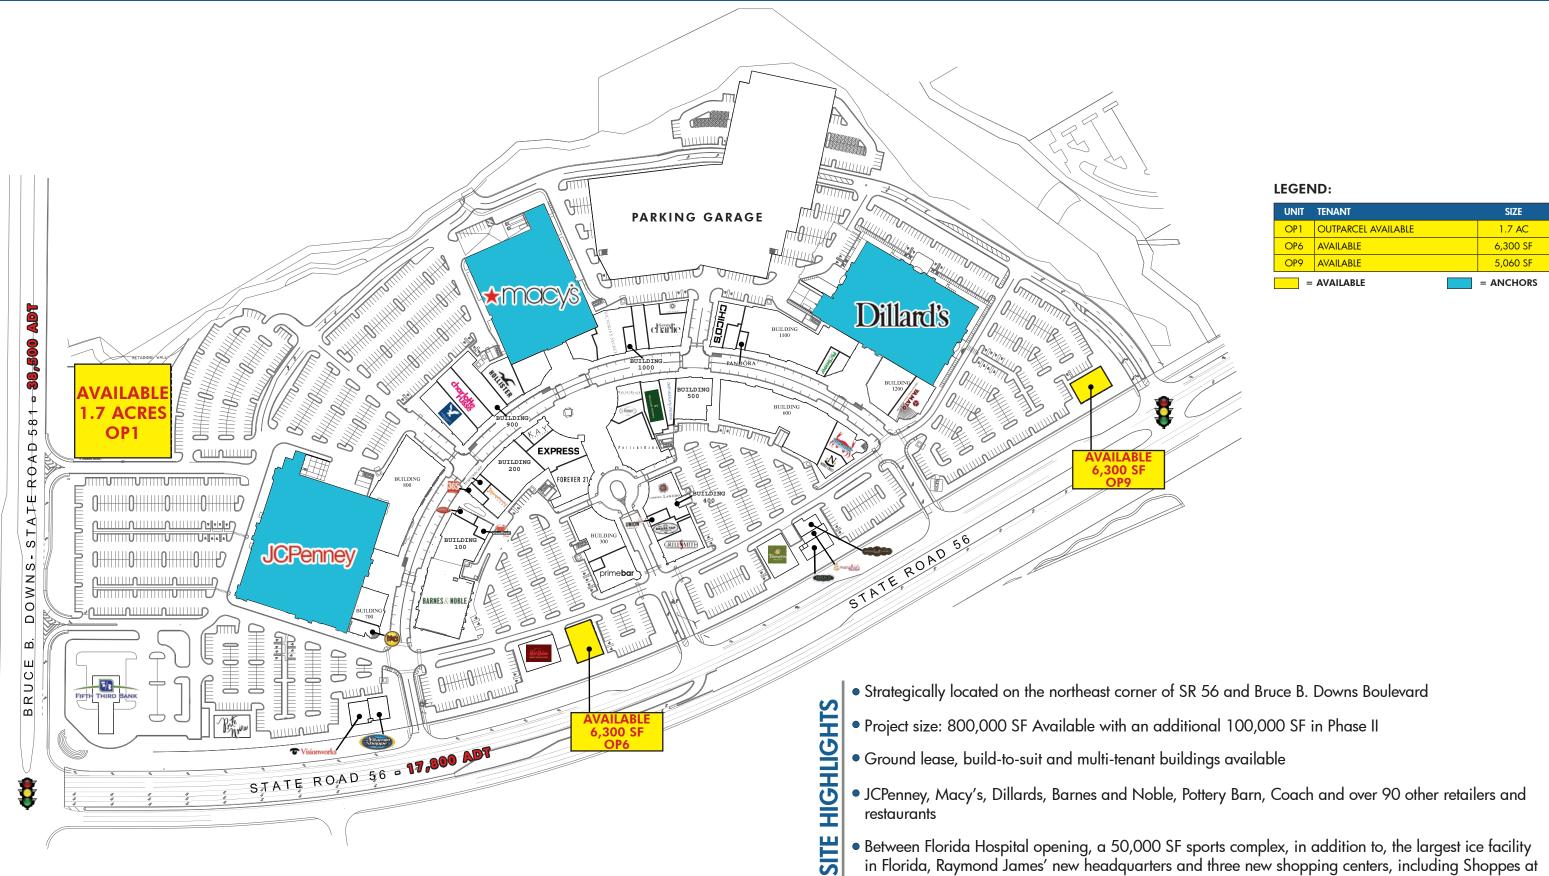

## FOR LEASE

**VANESA RODRIGUEZ** 

PAIGE EBER, CCIM

Sales Associate

VanesaRodriguez@dkatz.com (407) 205-1055

Vice President

PaigeEber@dkatz.com (561) 869-4341

Wiregrass, Pasco County is one of the fastest growing counties in the nation