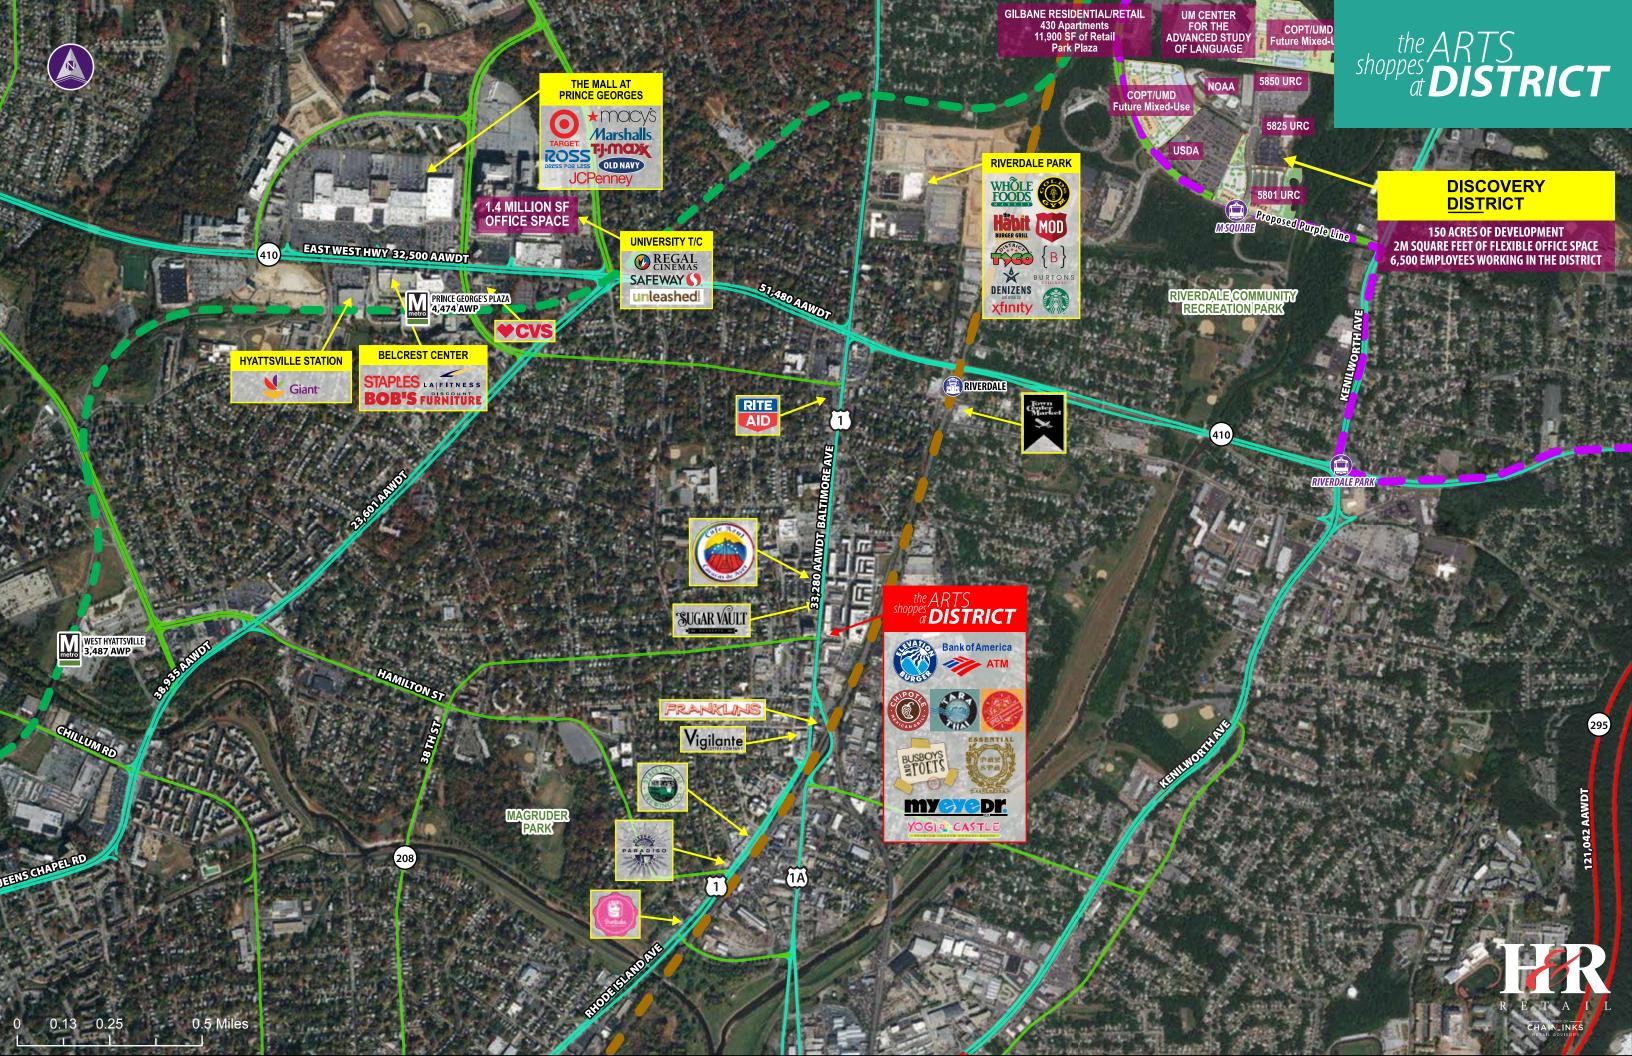

## the ARTS shoppes at **DISTRICT**

Hyattsville

Magruder Park

**AVERAGE HH INCOME** \$90,930

**HOUSEHOLDS** 

6,574

within 1 Mile

**8,144** within 1 Mile

**BUSINESSES** 

735 within 1 Mile

Fletchers Field Park

**CARS PER DAY** 

33,280 on Baltimore Ave

BALTIMORE AVENUE, LOOKING NORTHEAST

HYATTSVILLE, MD