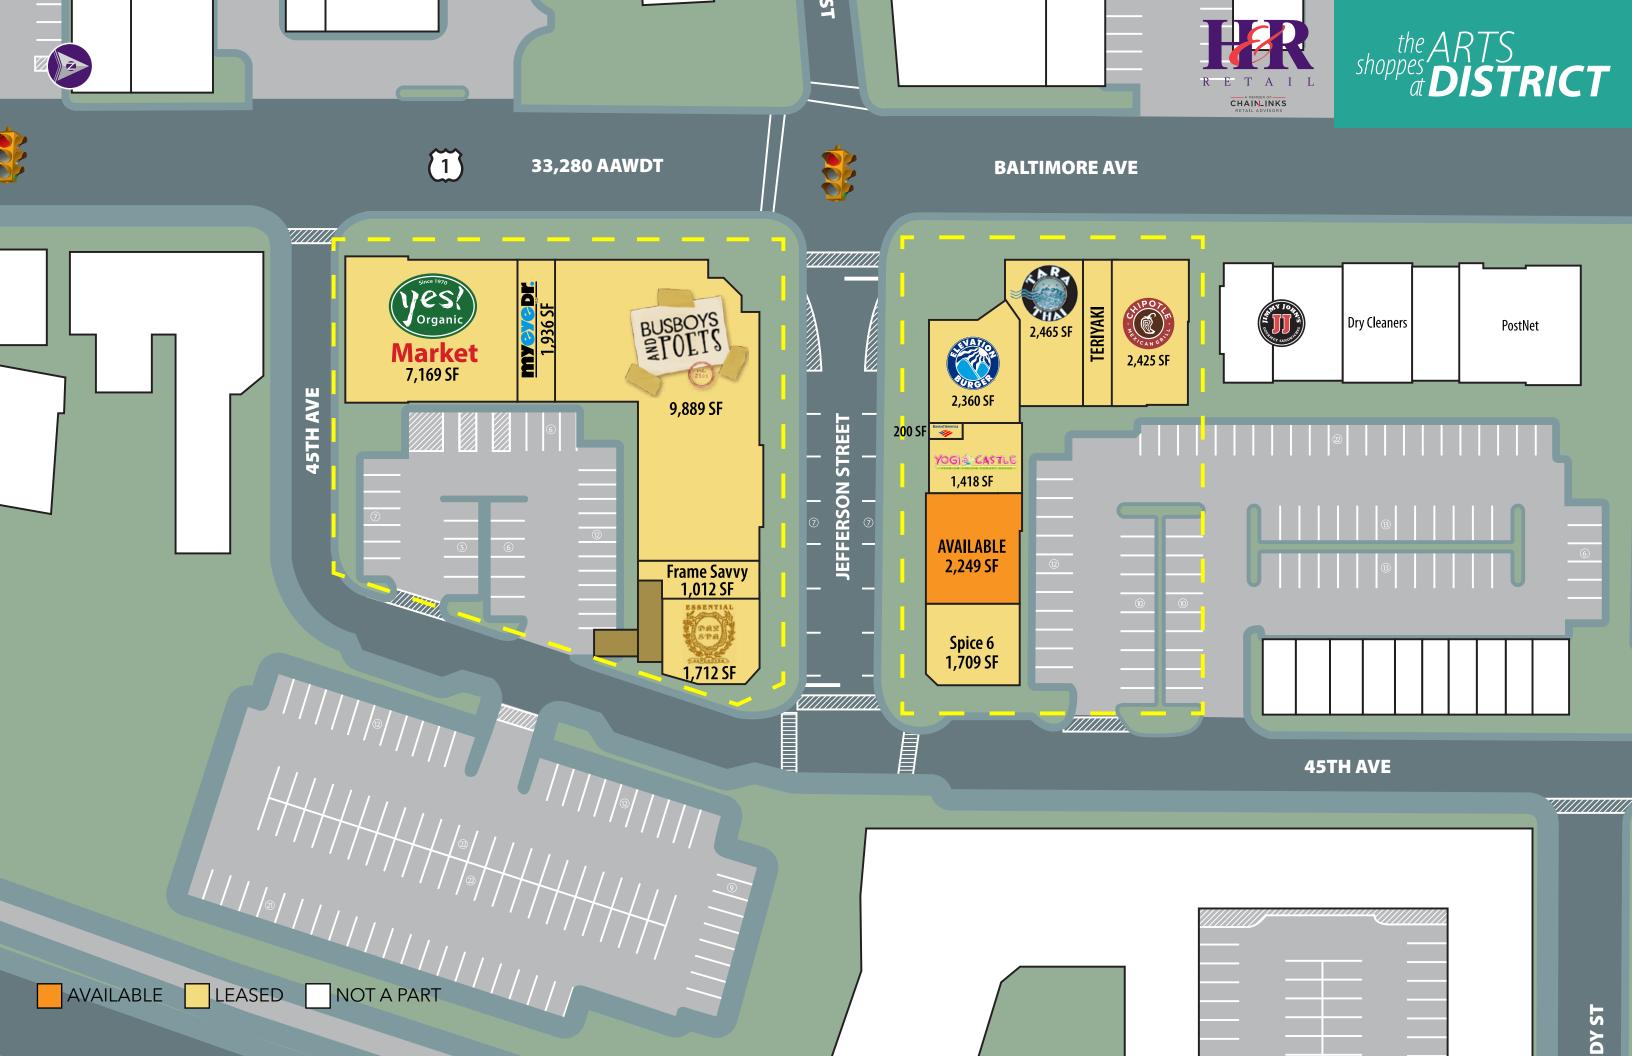

PRIME

2,249 SF

Spaces in Hyattsville, MD

Centrally located in the Arts District of Hyattsville

## the ARTS shoppes at **DISTRICT**

Hyattsville

Magruder Park

**AVERAGE HH INCOME** \$90,930

**HOUSEHOLDS** 

6,574

within 1 Mile

**8,144** within 1 Mile

**BUSINESSES** 

735 within 1 Mile

Fletchers Field Park

**CARS PER DAY** 

33,280 on Baltimore Ave

BALTIMORE AVENUE, LOOKING NORTHEAST

HYATTSVILLE, MD