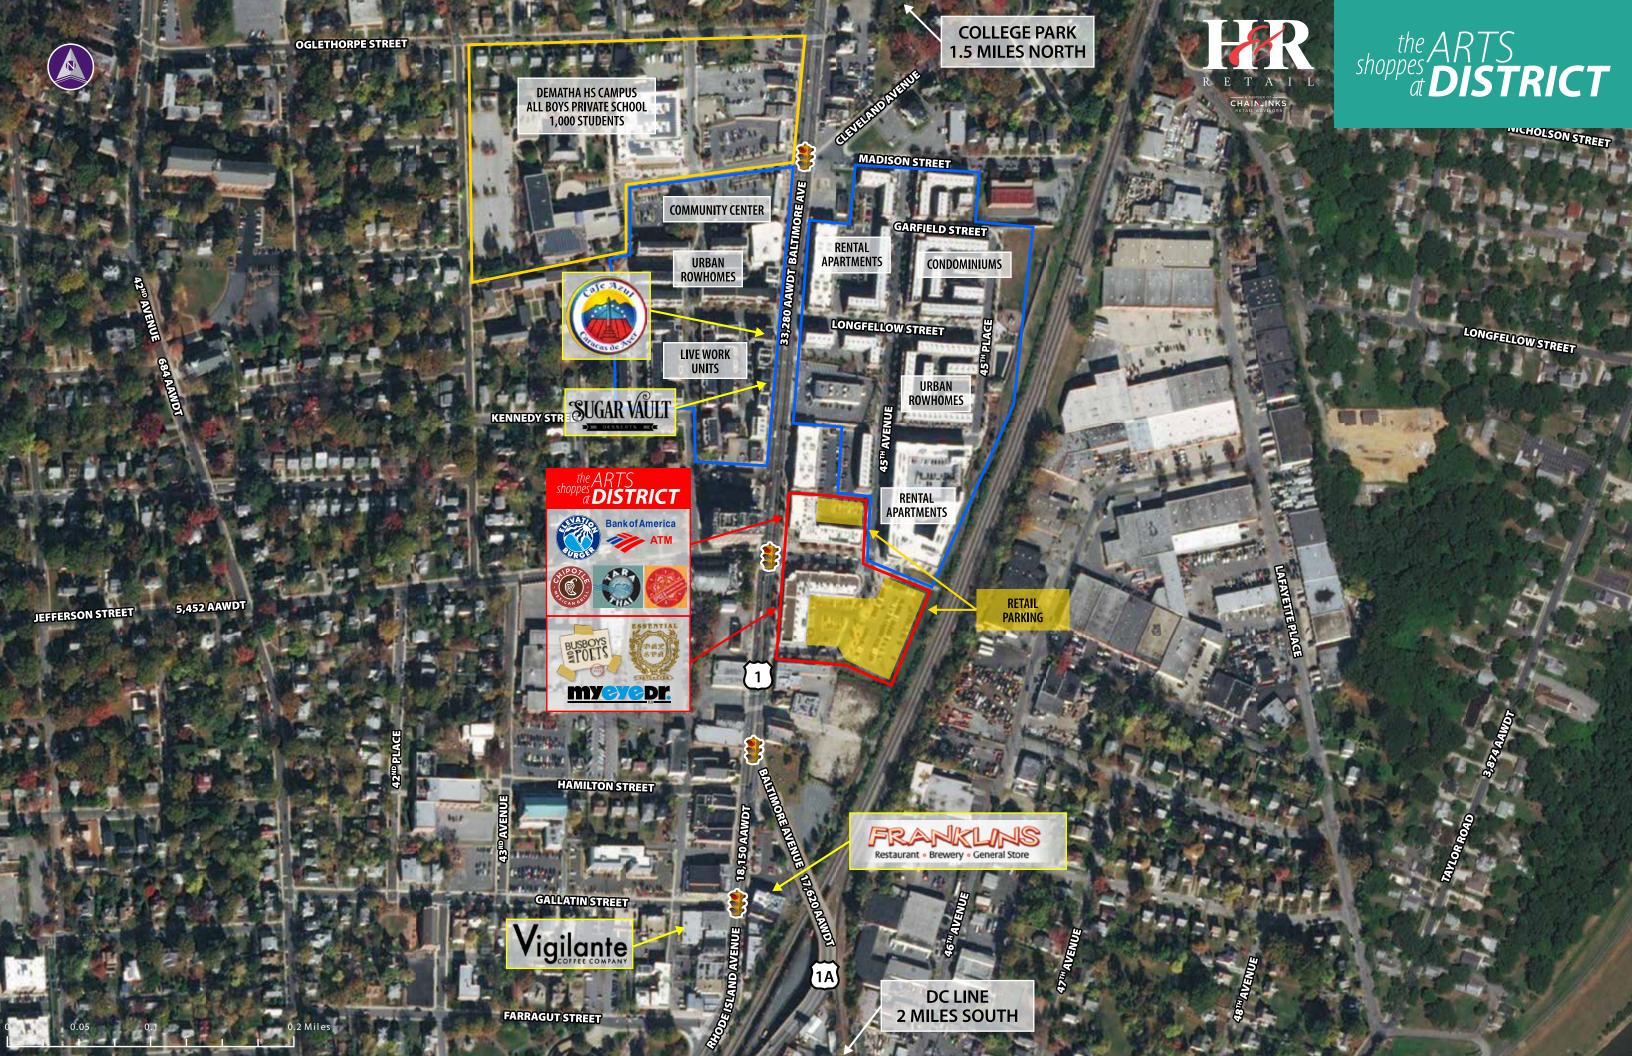

## the ARTS shoppes at **DISTRICT**

Hyattsville

Magruder Park

**AVERAGE HH INCOME** \$90,930

**HOUSEHOLDS** 

6,574

within 1 Mile

**8,144** within 1 Mile

**BUSINESSES** 

735 within 1 Mile

Fletchers Field Park

**CARS PER DAY** 

33,280 on Baltimore Ave

BALTIMORE AVENUE, LOOKING NORTHEAST

HYATTSVILLE, MD