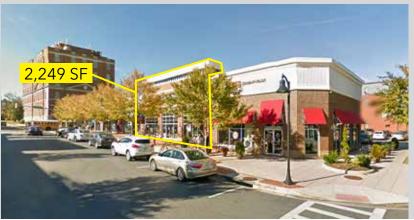

PRIME

2,249 SF

Spaces in Hyattsville, MD

Centrally located in the Arts District of Hyattsville

**BUSINESSES** 

735 within 1 Mile

Fletchers Field Park

**CARS PER DAY** 

33,280 on Baltimore Ave

BALTIMORE AVENUE, LOOKING NORTHEAST

HYATTSVILLE, MD