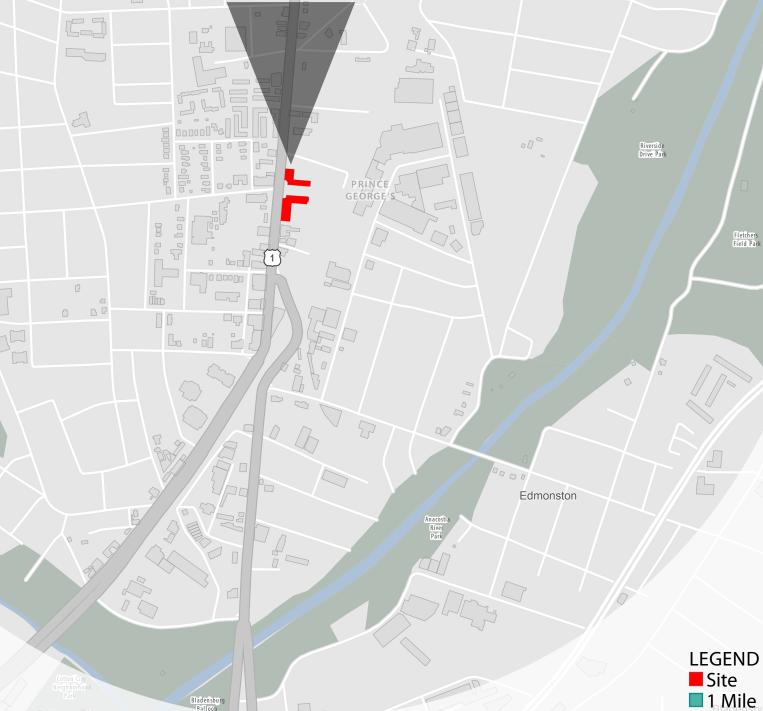

PRIME

2,249 SF

Spaces in Hyattsville, MD

Centrally located in the Arts District of Hyattsville

## the ARTS shoppes at **DISTRICT**

Hyattsville

Magruder Park

**AVERAGE HH INCOME** \$90,930

**HOUSEHOLDS** 

6,574

within 1 Mile

**8,144** within 1 Mile

**BUSINESSES** 

735 within 1 Mile

Fletchers Field Park

**CARS PER DAY** 

33,280 on Baltimore Ave

BALTIMORE AVENUE, LOOKING NORTHEAST

HYATTSVILLE, MD