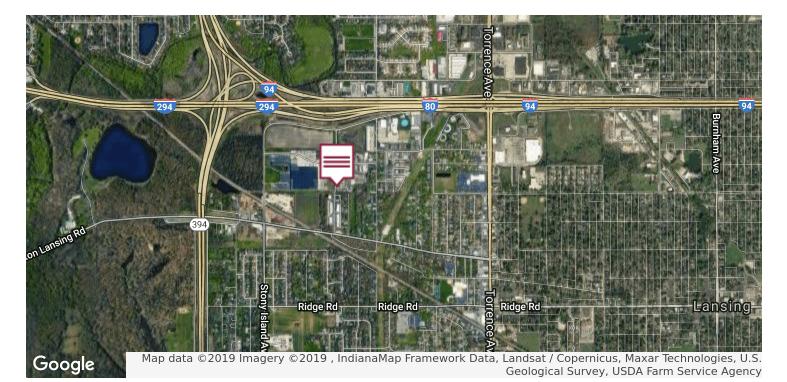

## **17741 CHAPPEL AVE.**

LANSING, IL 60438

INDUSTRIAL PROPERTY FOR SALE

| PROPERTY HIGHLIGHTS                                    | SALE PRICE       | \$599,000 |
|--------------------------------------------------------|------------------|-----------|
| <ul> <li>Prime area near all major highways</li> </ul> | OFFERING SUMMARY |           |
| <ul> <li>Large truck parking potential</li> </ul>      | Building Size:   | 4,800 SF  |
| Bonus building included                                |                  |           |
| Cell Tower Not Included in Sale                        | Lot Size:        | 2.8 Acres |
| LOCATION OVERVIEW                                      |                  |           |
| Near I-294 and I-394                                   | County:          | Cook      |
|                                                        |                  |           |
|                                                        | Price / SF:      | \$124.79  |

## **17741 CHAPPEL AVE.**

INDUSTRIAL PROPERTY FOR SALE