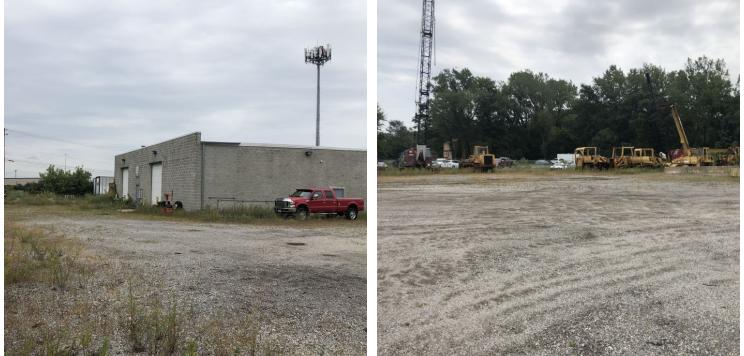

## **17741 CHAPPEL AVE.**

LANSING, IL 60438

INDUSTRIAL PROPERTY FOR SALE

| PROPERTY HIGHLIGHTS                                    | SALE PRICE       | \$599,000 |
|--------------------------------------------------------|------------------|-----------|
| <ul> <li>Prime area near all major highways</li> </ul> | OFFERING SUMMARY |           |
| <ul> <li>Large truck parking potential</li> </ul>      | Building Size:   | 4,800 SF  |
| Bonus building included                                |                  |           |
| Cell Tower Not Included in Sale                        | Lot Size:        | 2.8 Acres |
| LOCATION OVERVIEW                                      |                  |           |
| Near I-294 and I-394                                   | County:          | Cook      |
|                                                        |                  |           |
|                                                        | Price / SF:      | \$124.79  |

## **17741 CHAPPEL AVE.**

INDUSTRIAL PROPERTY FOR SALE