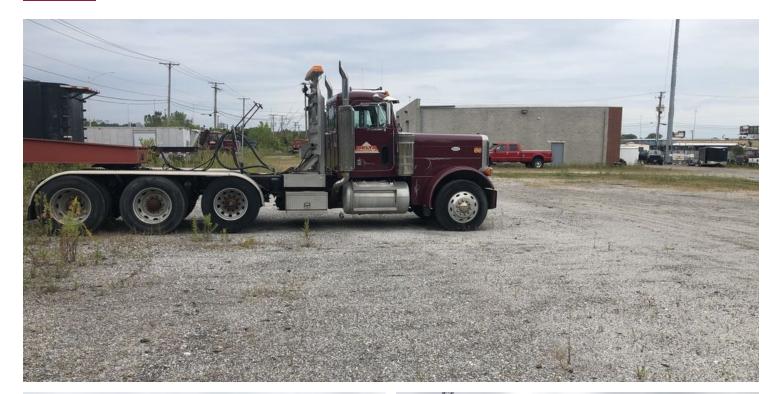

## **17741 CHAPPEL AVE.**

LANSING, IL 60438

INDUSTRIAL PROPERTY FOR SALE

| PROPERTY HIGHLIGHTS                                    | SALE PRICE       | \$599,000 |
|--------------------------------------------------------|------------------|-----------|
| <ul> <li>Prime area near all major highways</li> </ul> | OFFERING SUMMARY |           |
| <ul> <li>Large truck parking potential</li> </ul>      | Building Size:   | 4,800 SF  |
| Bonus building included                                |                  |           |
| Cell Tower Not Included in Sale                        | Lot Size:        | 2.8 Acres |
| LOCATION OVERVIEW                                      |                  |           |
| Near I-294 and I-394                                   | County:          | Cook      |
|                                                        |                  |           |
|                                                        | Price / SF:      | \$124.79  |

## **17741 CHAPPEL AVE.**

INDUSTRIAL PROPERTY FOR SALE