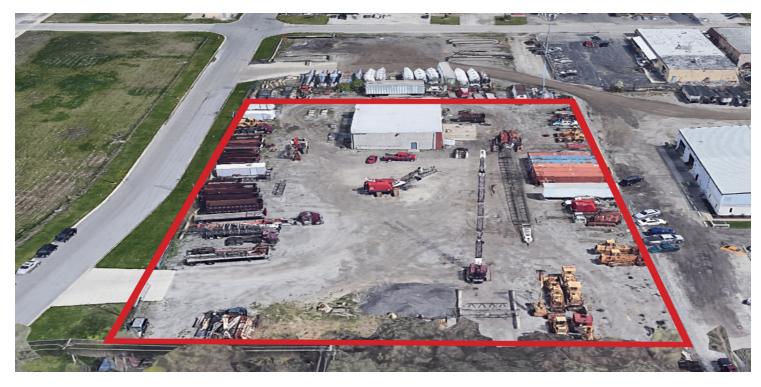

## **17741 CHAPPEL AVE.**

LANSING, IL 60438

INDUSTRIAL PROPERTY FOR SALE

| PROPERTY HIGHLIGHTS                                    | SALE PRICE       | \$599,000 |
|--------------------------------------------------------|------------------|-----------|
| <ul> <li>Prime area near all major highways</li> </ul> | OFFERING SUMMARY |           |
| <ul> <li>Large truck parking potential</li> </ul>      | Building Size:   | 4,800 SF  |
| Bonus building included                                |                  |           |
| Cell Tower Not Included in Sale                        | Lot Size:        | 2.8 Acres |
| LOCATION OVERVIEW                                      |                  |           |
| Near I-294 and I-394                                   | County:          | Cook      |
|                                                        |                  |           |
|                                                        | Price / SF:      | \$124.79  |

## **17741 CHAPPEL AVE.**

INDUSTRIAL PROPERTY FOR SALE