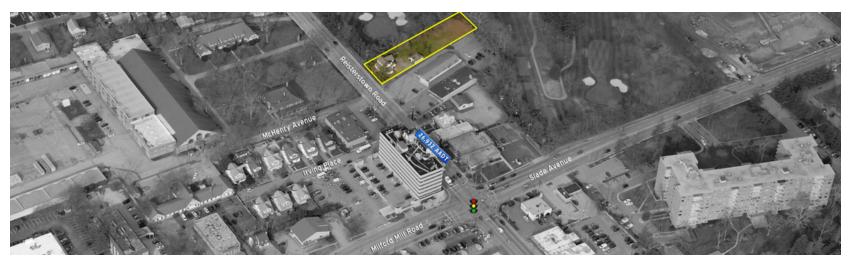

## PIKESVILLE, MD 21208

611 REISTERSTOWN RD

**Executive Summary** 

## **PROPERTY HIGHLIGHTS**

- .51 acres
- BL Zoning
- Excellent redevelopment opportunity
- Centrally located in the heart of Pikesville's Commercial Revitalization
   District
- · Adjacent to Suburban Club of Baltimore