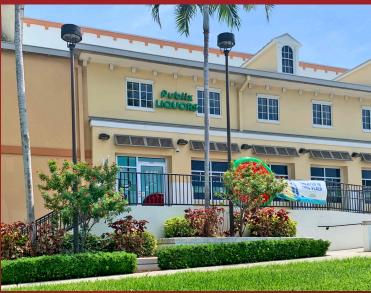

## SITE PLAN

| Suite | Tenant         | Size   |
|-------|----------------|--------|
| 1     | Publix         | 28,800 |
| 2     | Publix Liquors | 1,400  |
| 3     | AVAILABLE      | 1,851  |

TOTAL 32,051