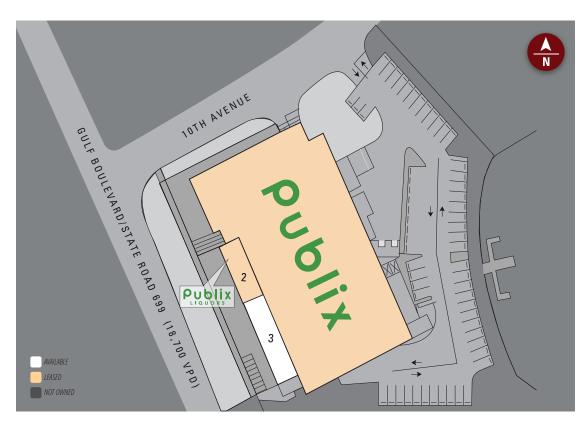

## SITE PLAN

| Suite | Tenant         | Size   |
|-------|----------------|--------|
| 1     | Publix         | 28,800 |
| 2     | Publix Liquors | 1,400  |
| 3     | AVAILABLE      | 1,851  |

TOTAL 32,051