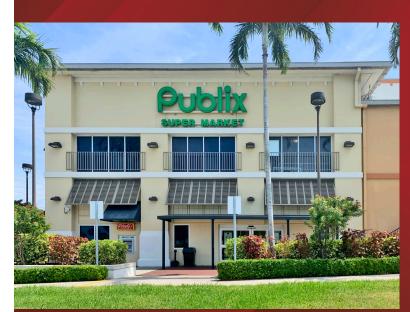

# Publix #1149 - Publix on Treasure Island

111 104th Avenue Treasure Island, FL 33706 Lat 27.766, Long -82.767

**FOR LEASE** 

## **PROPERTY HIGHLIGHTS**

- Tampa MSA
- Publix-Anchored
- Fortress Location on Barrier Island
- Located Directly Across from Treasure Island Beach in Tourist Driven Market
- All Parking On-Site
- Traffic Count: 18,700 VPD