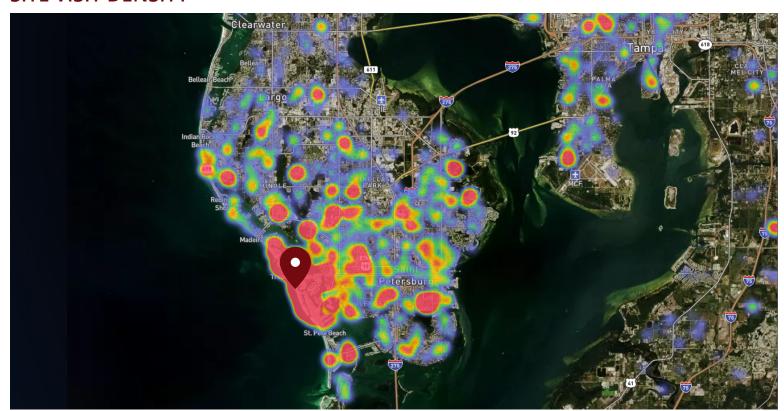

## SITE VISIT DENSITY

Red, orange, and yellow colors represent the location of 60% of site visitors

Data provided by Placer Labs Inc. (www.placer.ai)