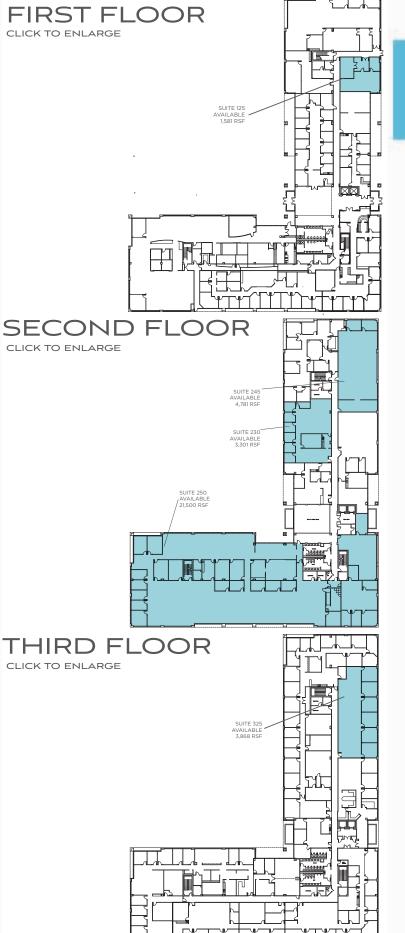

# CORPORATE POINTE

- Available Space: Suite 125 1,581 RSF Suite 230 3,301 RSF Suite 245 4,781 RSF Suite 250 21,500 RSF Suite 325 3,868 RSF
- Lease Rate: From \$19.00-\$20.00 per RSF NNN
- Expenses: \$9.00/RSF (2020 est.)
- 4.6 Parking Spaces per 1,000 RSF
- Constructed in 1998