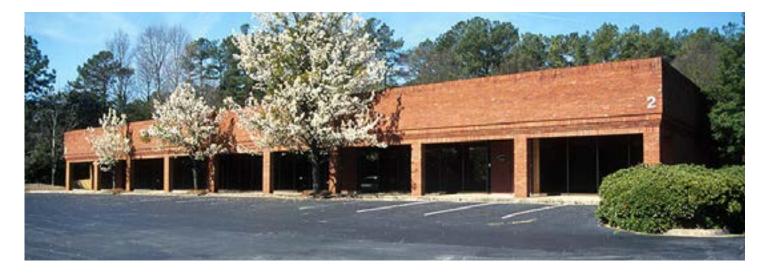

# 3300-2 Northeast Expy Building 2

Atlanta, GA 30341

## **Space Profile**

| Building:              | 11,240 SF     |
|------------------------|---------------|
| Asking Price:          | \$1,210,000   |
| Availability:          | 3-6 Months    |
| <b>Building Class:</b> | С             |
| Built:                 | 1972          |
| Parking:               | 4.40/1,000 SF |

### **Features**

- > Easy access to I-85 & I-285
- > 125 seat private theatre
- > Single-story, Brick construction