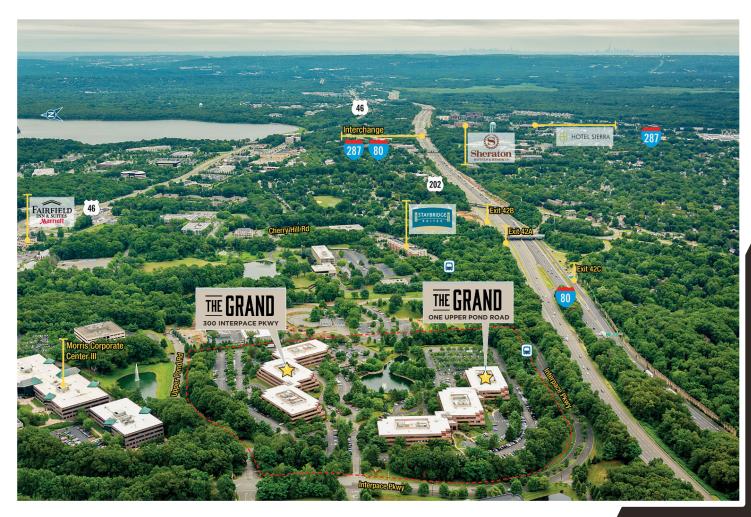

**GW Bridge** 33 miles

Newark Liberty Int'l Airport 27 miles

### **Distances**

Nearest Train Station 2.2 miles

Lincoln Tunnel 32 miles

Morristown 9 miles

# 300 INTERPACE PARKWAY ONE UPPER POND ROAD

PARSIPPANY, NJ