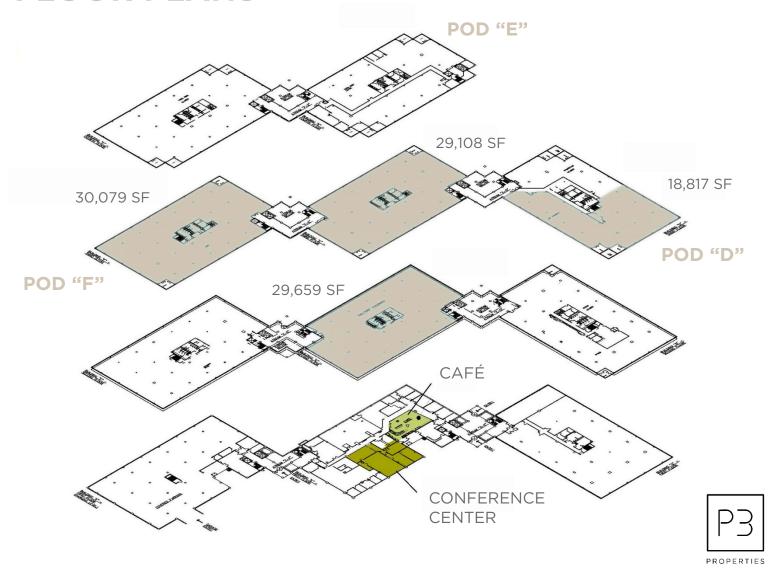

|







### **AMENITIES**

- Executive covered parking
- Two full-service cafeterias
- 5,000 SF fitness center
- Conference center
- Free common-area Wi-Fi
- ATM
- Dry cleaning service & shoe-shine
- Two-tiered pond with pergola and seating
- Three-hole putting green
- 1.5 mile walking/jogging trail

### **FEATURES**

- Loading dock
- · Freight elevator
- · Digital tenant directories
- 31-acre campus setting
- On-site property management
- Green initiative includes recycling program, Energy Star-rated roof, energy-efficient lighting



**GW Bridge** 33 miles



Newark Liberty Int'l Airport 27 miles

### **Distances**



Nearest Train Station 2.2 miles



Lincoln Tunnel 32 miles



Morristown 9 miles



# 300 INTERPACE PARKWAY ONE UPPER POND ROAD

PARSIPPANY, NJ

# **FLOOR PLANS**



For more information, please contact:

### **WILLIAM O'KEEFE**

Managing Director +1 973 908 6101 william.okeefe@cushwake.com

### CHARLES PARMELLI

Managing Director +1 973 908 6105 charles.parmelli@cushwake.com

### **BILL BROWN**

Executive Director +1 973 292 4613 bill.brown@cushwake.com

### JOSEPH RATNER

Associate +1 973 292 4611 joseph.ratner@cushwake.com

©2020 Cushman & Wakefield. All rights reserved. The information contained in this communication is strictly confidential This information has been obtained from sources believed to be reliable but has not been verified. NO WARRANTY OF REPRESENTATION, EXPRESS OR IMPLIED, IS MADE AS TO THE CONDITION OF THE PROPERTY (OR PROPERTIES REFERENCED HEREIN OR AS TO THE ACCURACY OR COMPLETENESS OF THE INFORMATION CONTAINED HEREIN AND SAME