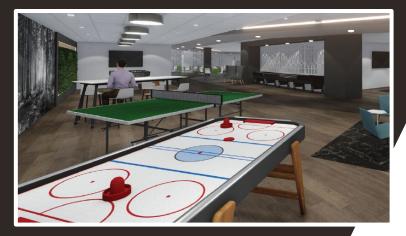

Conduct outdoor meetings, take wellness walks, or simply soak up the sun. Hit The GRAND Lounge and re-charge with an energizing game of ping-pong, or just to grab a coffee and make a private call. Hit The GRAND Gym any time of the day and get pumped to take on any challenges that come your way. Virtual tours are always available via live broker interaction or through our extensive library of 3D-VR Immersive tours.

### **AMENITIES**

- Executive covered parking
- Two full-service cafeterias
- 5,000 SF fitness center
- Conference center
- Free common-area Wi-Fi
- ATM
- Dry cleaning service & shoe-shine
- Two-tiered pond with pergola and seating
- Three-hole putting green
- 1.5 mile walking/jogging trail