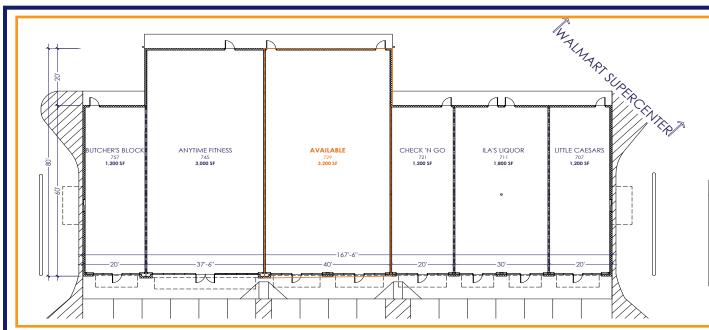

## **PROPERTY FEATURES**

This excellent location with great visibility neighbors the local Walmart Supercenter.

Join Anytime Fitness, Check 'N Go, Little Caesar's, and Butcher's Block.

## Rebecca Dragin

(614) 306-4556 dragin@schostak.com 17800 Laurel Park Drive, N. - Suite 200C Livonia, MI 48152

| SPACE             | TENANT              | SQFT  |
|-------------------|---------------------|-------|
| 707               | Little Caesars      | 1,200 |
| 711               | Ila's Liquor        | 1,800 |
| 721               | Check 'n Go         | 1,200 |
| 721<br><b>729</b> | Available           | 3,200 |
| 745               | Anytime Fitness     | 3,000 |
| 757               | The Butcher's Block | 1,200 |