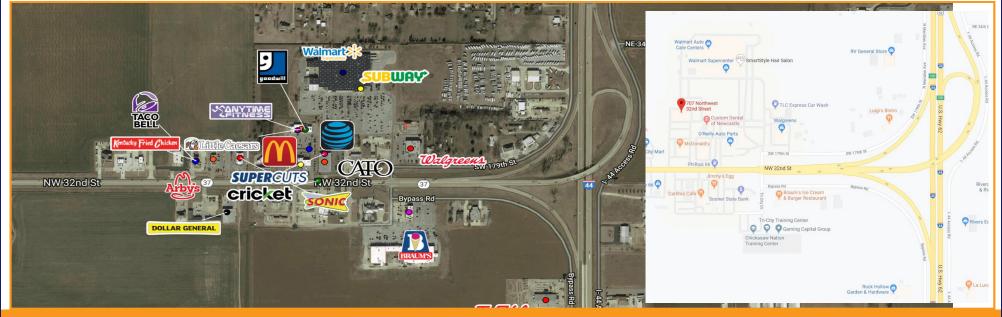

## **PROPERTY FEATURES**

This excellent location with great visibility neighbors the local Walmart Supercenter.

Join Anytime Fitness, Check 'N Go, Little Caesar's, and Butcher's Block.