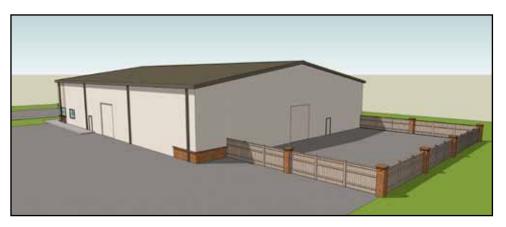

## New 12,500 SF Industrial Building For Sale Or Lease 9621 HANOVER COURT WEST Commerce City, CO 80640

Currently under construction near E. 96th Avenue and Havana Street, this 12,500 SF pre-engineered steel industrial building has a planned occupancy in August 2017. Sitting on  $1.443\pm$  acres (62,857± SF), the building will offer 20'± interior clear height ceilings and two 14'x16'± drive-in doors. 1,100± SF of office space is planned with two restrooms and direct entrance to the warehouse area.

## **OFFERING SUMMARY**

| Sale Price         | \$2,500,000                                 | * 12,500 SF pre-engineered steel building (100'x125')                                                                                                                                   |
|--------------------|---------------------------------------------|-----------------------------------------------------------------------------------------------------------------------------------------------------------------------------------------|
| Lease Rate:        | \$15.00/SF NNN                              | * Standing seam insulated 2:12 roof                                                                                                                                                     |
| Building Size:     | 12,500 SF<br>(can be expanded to 15,000 SF) | * Exterior architecturally finished                                                                                                                                                     |
| Lot Size:          | 1.443 Acres                                 | * Located on 1.433 ac (62,857 SF) of I-1 (P.U.D.) zoned land in<br>Commerce City                                                                                                        |
| Occupancy Planned: | August 2017                                 | * 21,950 SF of exterior storage land with 8' fence, recycled road base surface                                                                                                          |
| City:              | Commerce City                               |                                                                                                                                                                                         |
| County:            | Adams County<br>Enterprise Zone             | * Balance of site (28,276 SF) *permits traditional exterior uses and parking                                                                                                            |
|                    |                                             | * 20' interior clear height (approx), 2-14'x16' drive-in doors                                                                                                                          |
| Power:             | 400 amp, 3-phase                            | 8 <b>5</b> 1 1 1 <i>6</i> 7 11 1 1                                                                                                                                                      |
| Zoning:            | I-1 (P.U.D.)                                | * Expandable "rear" wall makes warehouse expansion possible,<br>plus 13 on-site paved parking spaces at main entrance                                                                   |
| Access:            | Easy access from I-76,<br>Hwy 2 and E-470   | * Main entrance to office plus 2 man doors direct entrance to ware-<br>house, 1,100 SF office with modest finish, 2 restrooms, one with<br>office entrance, one with warehouse entrance |
| Cross Streets:     | 96th and Havana                             |                                                                                                                                                                                         |
|                    |                                             | * To be verified                                                                                                                                                                        |