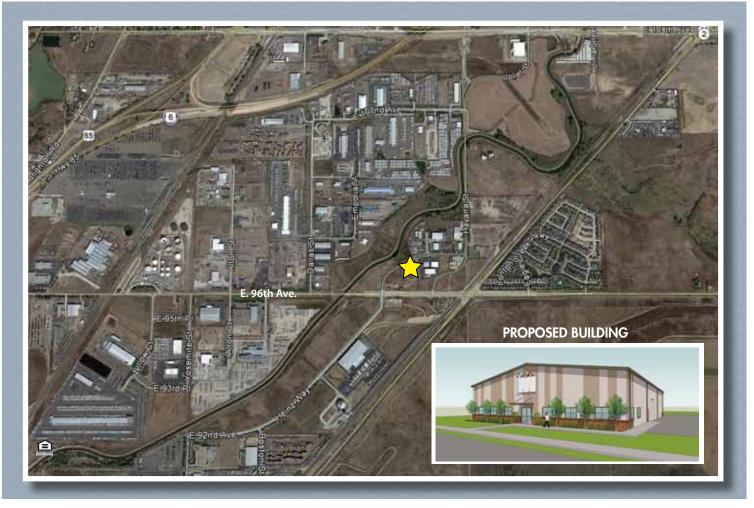

## New 12,500 SF Industrial Building For Sale Or Lease 9621 HANOVER COURT WEST Commerce City, CO 80640

Currently under construction near E. 96th Avenue and Havana Street, this 12,500 SF pre-engineered steel industrial building has a planned occupancy in August 2017. Sitting on  $1.443\pm$  acres (62,857± SF), the building will offer 20'± interior clear height ceilings and two 14'x16'± drive-in doors. 1,100± SF of office space is planned with two restrooms and direct entrance to the warehouse area.

## **OFFERING SUMMARY**

| Sale Price         | \$2,500,000                                 | * 12,500 SF pre-engineered steel building (100'x125')                                                                                                                                   |
|--------------------|---------------------------------------------|-----------------------------------------------------------------------------------------------------------------------------------------------------------------------------------------|
| Lease Rate:        | \$15.00/SF NNN                              | * Standing seam insulated 2:12 roof                                                                                                                                                     |
| Building Size:     | 12,500 SF<br>(can be expanded to 15,000 SF) | * Exterior architecturally finished                                                                                                                                                     |
| Lot Size:          | 1.443 Acres                                 | * Located on 1.433 ac (62,857 SF) of I-1 (P.U.D.) zoned land in<br>Commerce City                                                                                                        |
| Occupancy Planned: | August 2017                                 | * 21,950 SF of exterior storage land with 8' fence, recycled road base surface                                                                                                          |
| City:              | Commerce City                               |                                                                                                                                                                                         |
| County:            | Adams County<br>Enterprise Zone             | * Balance of site (28,276 SF) *permits traditional exterior uses and parking                                                                                                            |
|                    |                                             | * 20' interior clear height (approx), 2-14'x16' drive-in doors                                                                                                                          |
| Power:             | 400 amp, 3-phase                            | 8 <b>5</b> 1 1 1 <i>6</i> 7 11 1 1                                                                                                                                                      |
| Zoning:            | I-1 (P.U.D.)                                | * Expandable "rear" wall makes warehouse expansion possible,<br>plus 13 on-site paved parking spaces at main entrance                                                                   |
| Access:            | Easy access from I-76,<br>Hwy 2 and E-470   | * Main entrance to office plus 2 man doors direct entrance to ware-<br>house, 1,100 SF office with modest finish, 2 restrooms, one with<br>office entrance, one with warehouse entrance |
| Cross Streets:     | 96th and Havana                             |                                                                                                                                                                                         |
|                    |                                             | * To be verified                                                                                                                                                                        |