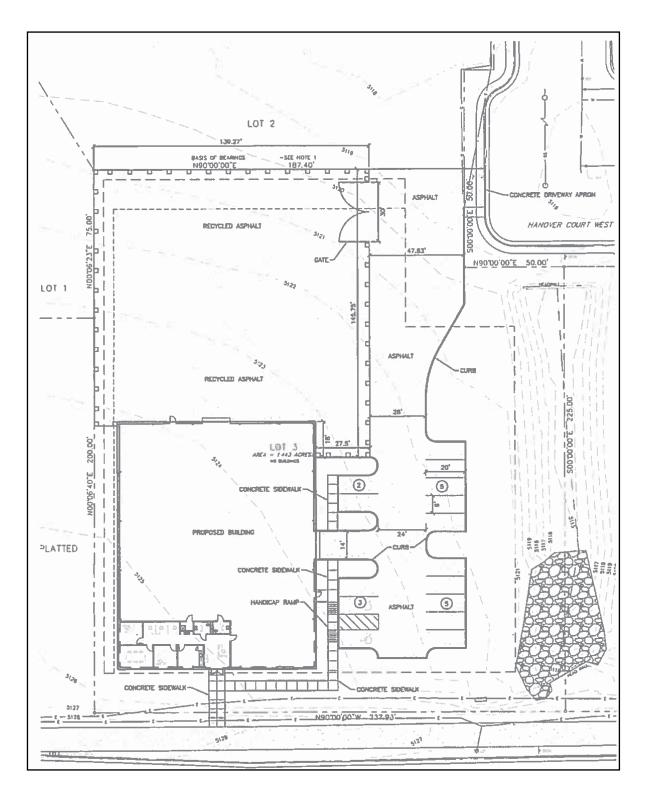

## New 12,500 SF Industrial Building For Sale Or Lease 9621 HANOVER COURT WEST Commerce City, CO 80640

Currently under construction near E. 96th Avenue and Havana Street, this 12,500 SF pre-engineered steel industrial building has a planned occupancy in August 2017. Sitting on  $1.443\pm$  acres (62,857± SF), the building will offer 20'± interior clear height ceilings and two 14'x16'± drive-in doors. 1,100± SF of office space is planned with two restrooms and direct entrance to the warehouse area.

## **OFFERING SUMMARY**

| Sale Price         | \$2,500,000                                 | * 12,500 SF pre-engineered steel building (100'x125')                                                                                                                                   |
|--------------------|---------------------------------------------|-----------------------------------------------------------------------------------------------------------------------------------------------------------------------------------------|
| Lease Rate:        | \$15.00/SF NNN                              | * Standing seam insulated 2:12 roof                                                                                                                                                     |
| Building Size:     | 12,500 SF<br>(can be expanded to 15,000 SF) | * Exterior architecturally finished                                                                                                                                                     |
| Lot Size:          | 1.443 Acres                                 | * Located on 1.433 ac (62,857 SF) of I-1 (P.U.D.) zoned land in<br>Commerce City                                                                                                        |
| Occupancy Planned: | August 2017                                 | * 21,950 SF of exterior storage land with 8' fence, recycled road base surface                                                                                                          |
| City:              | Commerce City                               |                                                                                                                                                                                         |
| County:            | Adams County<br>Enterprise Zone             | * Balance of site (28,276 SF) *permits traditional exterior uses and parking                                                                                                            |
|                    |                                             | * 20' interior clear height (approx), 2-14'x16' drive-in doors                                                                                                                          |
| Power:             | 400 amp, 3-phase                            | 8 <b>5</b> 1 1 1 <i>6</i> 7 11 1 1                                                                                                                                                      |
| Zoning:            | I-1 (P.U.D.)                                | * Expandable "rear" wall makes warehouse expansion possible,<br>plus 13 on-site paved parking spaces at main entrance                                                                   |
| Access:            | Easy access from I-76,<br>Hwy 2 and E-470   | * Main entrance to office plus 2 man doors direct entrance to ware-<br>house, 1,100 SF office with modest finish, 2 restrooms, one with<br>office entrance, one with warehouse entrance |
| Cross Streets:     | 96th and Havana                             |                                                                                                                                                                                         |
|                    |                                             | * To be verified                                                                                                                                                                        |