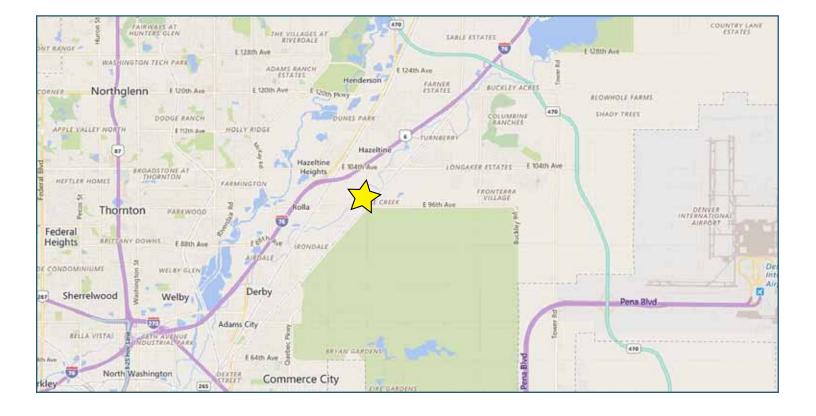

## New 12,500 SF Industrial Building For Sale Or Lease 9621 HANOVER COURT WEST Commerce City, CO 80640

Currently under construction near E. 96th Avenue and Havana Street, this 12,500 SF pre-engineered steel industrial building has a planned occupancy in August 2017. Sitting on  $1.443\pm$  acres (62,857± SF), the building will offer 20'± interior clear height ceilings and two 14'x16'± drive-in doors. 1,100± SF of office space is planned with two restrooms and direct entrance to the warehouse area.

## **OFFERING SUMMARY**

| Sale Price         | \$2,500,000                                 | * 12,500 SF pre-engineered steel building (100'x125')                                                                                                                                   |
|--------------------|---------------------------------------------|-----------------------------------------------------------------------------------------------------------------------------------------------------------------------------------------|
| Lease Rate:        | \$15.00/SF NNN                              | * Standing seam insulated 2:12 roof                                                                                                                                                     |
| Building Size:     | 12,500 SF<br>(can be expanded to 15,000 SF) | * Exterior architecturally finished                                                                                                                                                     |
| Lot Size:          | 1.443 Acres                                 | * Located on 1.433 ac (62,857 SF) of I-1 (P.U.D.) zoned land in<br>Commerce City                                                                                                        |
| Occupancy Planned: | August 2017                                 | * 21,950 SF of exterior storage land with 8' fence, recycled road base surface                                                                                                          |
| City:              | Commerce City                               |                                                                                                                                                                                         |
| County:            | Adams County<br>Enterprise Zone             | * Balance of site (28,276 SF) *permits traditional exterior uses and parking                                                                                                            |
|                    |                                             | * 20' interior clear height (approx), 2-14'x16' drive-in doors                                                                                                                          |
| Power:             | 400 amp, 3-phase                            | 8 <b>5</b> 1 1 1 <i>6</i> 7 11 1 1                                                                                                                                                      |
| Zoning:            | I-1 (P.U.D.)                                | * Expandable "rear" wall makes warehouse expansion possible,<br>plus 13 on-site paved parking spaces at main entrance                                                                   |
| Access:            | Easy access from I-76,<br>Hwy 2 and E-470   | * Main entrance to office plus 2 man doors direct entrance to ware-<br>house, 1,100 SF office with modest finish, 2 restrooms, one with<br>office entrance, one with warehouse entrance |
| Cross Streets:     | 96th and Havana                             |                                                                                                                                                                                         |
|                    |                                             | * To be verified                                                                                                                                                                        |